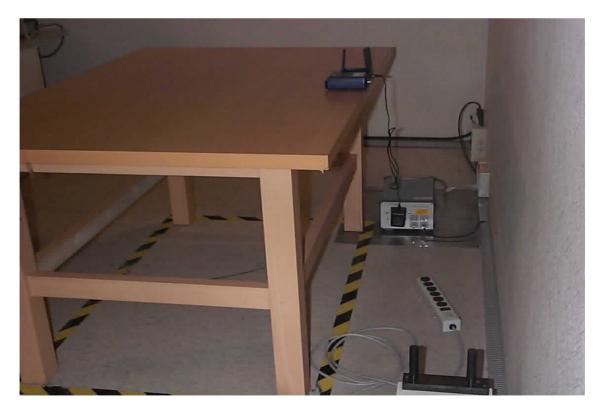

## **Attachment 2: EUT Test Setup Photos**

Front View of Conducted Emission (Mode 1)

Back View of Conducted Emission (Mode 1)

Page: 1 of 5 Rev.1

Front View of Conducted Emission (Mode 1)

Back View of Conducted Emission (Mode 1)

FCC Report No.: 998H015T2 Accredited Lab. of NVLAP(NIST) NVLAP Lab. Code : 200347-0

Page: 2 of 5 Rev.1

Front View of Radiated Emission Test (Mode 1)

Back View of Radiated Emission Test (Mode 1)

FCC Report No.: 998H015T2 Accredited Lab. of NVLAP(NIST) NVLAP Lab. Code : 200347-0

Page: 3 of 5 Rev.1

Front View of Radiated Emission Test (Mode 1)

Back View of Radiated Emission Test (Mode 1)

FCC Report No.: 998H015T2 Accredited Lab. of NVLAP(NIST) NVLAP Lab. Code : 200347-0

Page: 4 of 5 Rev.1

Front View of Radiated Emission Test (Mode 1)

Back View of Radiated Emission Test (Mode 1)

Page: 5 of 5 Rev.1