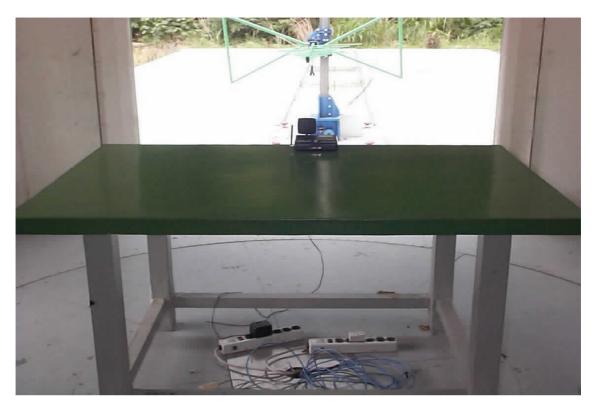

FCC Report No.: 998H015T2 Accredited Lab. of NVLAP(NIST) NVLAP Lab. Code : 200347-0

Page: 2 of 5 Rev.1

Front View of Radiated Emission Test (Mode 1)

Back View of Radiated Emission Test (Mode 1)

FCC Report No.: 998H015T2 Accredited Lab. of NVLAP(NIST) NVLAP Lab. Code : 200347-0

Page: 3 of 5 Rev.1

Front View of Radiated Emission Test (Mode 1)

Back View of Radiated Emission Test (Mode 1)

FCC Report No.: 998H015T2 Accredited Lab. of NVLAP(NIST) NVLAP Lab. Code : 200347-0

Page: 4 of 5 Rev.1

Front View of Radiated Emission Test (Mode 1)

Back View of Radiated Emission Test (Mode 1)

Page: 5 of 5 Rev.1