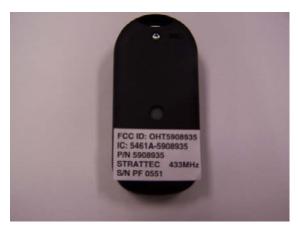

## Label on Flaming Rivers – Passive Key Fob

Label is laser etched on the bottom of the backside of the Passive Key Fob

Picture 2: Front of Passive Key Fob

1

Label on photo above indicates etching placement.