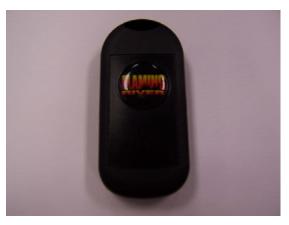

## Label on Flaming Rivers – Passive Key Fob

Label is laser etched on the bottom of the backside of the Passive Key Fob

Picture 2: Front of Passive Key Fob

1

Label on photo above indicates etching placement.