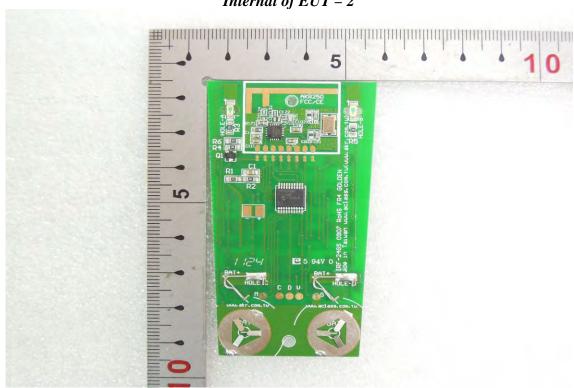

Open View of EUT -2

Unless otherwise stated the results shown in this test report refer only to the sample(s) tested and such sample(s) are retained for 90 days only.

除非另有說明,此報告結果僅對測試之樣品負責,同時此樣品僅保留90天。本報告未經本公司書面許可,不可部份複製。