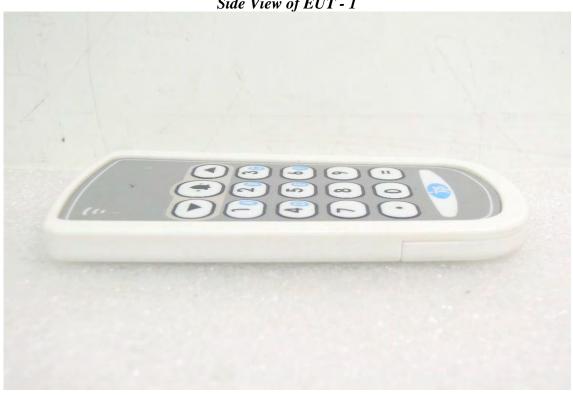

台灣檢驗科技股份有限公司 t (886-2) 2299-3279

f (886-2) 2298-0488

www.tw.sqs.com

Report No.: ER/2012/60008 **Issue Date: Jul. 16, 2012** 

Side View of EUT - 1

Side View of EUT - 2

Unless otherwise stated the results shown in this test report refer only to the sample(s) tested and such sample(s) are retained for 90 days only.