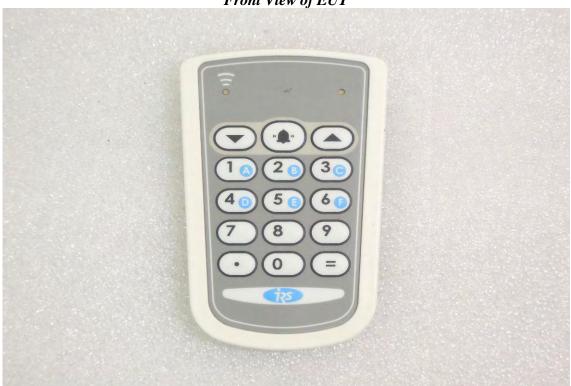

## Front View of EUT

Back View of EUT

Unless otherwise stated the results shown in this test report refer only to the sample(s) tested and such sample(s) are retained for 90 days only.

除非另有說明,此報告結果僅對測試之樣品負責,同時此樣品僅保留90天。本報告未經本公司書面許可,不可部份複製。