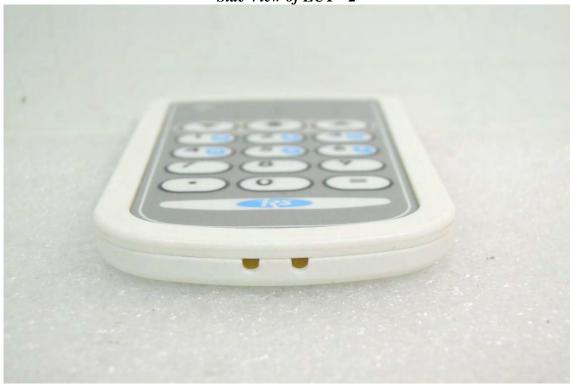

台灣檢驗科技股份有限公司 t (886-2) 2299-3279

f (886-2) 2298-0488

www.tw.sqs.com

Report No.: ER/2012/60008 **Issue Date: Jul. 16, 2012** 

Side View of EUT - 1

Side View of EUT - 2

Unless otherwise stated the results shown in this test report refer only to the sample(s) tested and such sample(s) are retained for 90 days only.