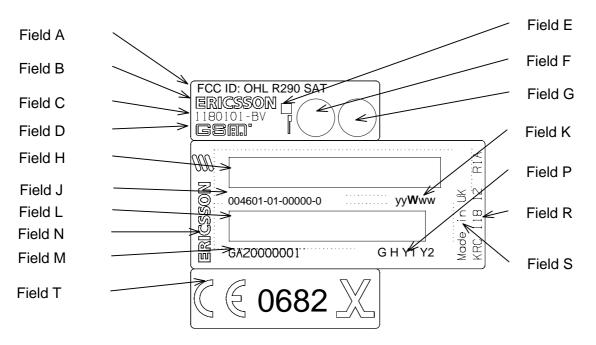

### DEFINITIONS:

| Field 'A' | FCC Approval Mark. – The text 'FCC ID: OHL R290 SAT'.                   |
|-----------|-------------------------------------------------------------------------|
| Field 'B' | Ericsson shall be according to the corporate standard EN/LZT 109 502/2. |
| Field 'C' | Type number - The type number is 1180101-BV.                            |
| Field 'D' | GSM logotype - According to 1424 - SVF 930 38.                          |

| ERICSSON 📕                                                                                                       | MARKING DRAWING 2 (4)                                                                                                                                                                                                                                           |  |
|------------------------------------------------------------------------------------------------------------------|-----------------------------------------------------------------------------------------------------------------------------------------------------------------------------------------------------------------------------------------------------------------|--|
| Uppgjord (även faktaansvarig om annan) - Prepared (also subject responsible if other)<br>BA/EML/AH/F Andy Guiver | MARKING DRAWING 2 (4)                                                                                                                                                                                                                                           |  |
| Dokansv/Godk - Doc respons/Approved Kontr - Checked                                                              | Datum - Date Rev File                                                                                                                                                                                                                                           |  |
| (BA/EML/BP/T S. Chander)                                                                                         | 2000-02-09 C marking_drawing_151_86_   Title                                                                                                                                                                                                                    |  |
|                                                                                                                  | R290 Satellite                                                                                                                                                                                                                                                  |  |
| Field 'E'                                                                                                        | "Invatron logotype " according to 1424-SVF 93037                                                                                                                                                                                                                |  |
| Field 'F'                                                                                                        | Approval Mark - TBD                                                                                                                                                                                                                                             |  |
| Field 'G'                                                                                                        | Approval Mark - TBD                                                                                                                                                                                                                                             |  |
| Field 'H'                                                                                                        | IMEI number as bar code - See below for definition of IMEI-numbers. The bar code shall only contain the digits of the IMEI numbers (no -).                                                                                                                      |  |
| Field 'J'                                                                                                        | IMEI numbers as characters - The IMEI numbers has format:                                                                                                                                                                                                       |  |
|                                                                                                                  | TAC - FAC - SNR - CD.                                                                                                                                                                                                                                           |  |
|                                                                                                                  | TAC = 004601 (for the Test IMEI prior to product approval)                                                                                                                                                                                                      |  |
|                                                                                                                  | = nnnnnn (issued after product approvals)                                                                                                                                                                                                                       |  |
|                                                                                                                  | FAC = 01 for the Test IMEI.                                                                                                                                                                                                                                     |  |
|                                                                                                                  | FAC = 19 for the Carlton factory, used after product approvals.                                                                                                                                                                                                 |  |
|                                                                                                                  | SNR = A serial number from 000 001 to 999 999.                                                                                                                                                                                                                  |  |
|                                                                                                                  | CD = This is a check digit calculated according to the Luhn formula (ISO/IEC 7812), GSM 02.16. For Test IMEI, this is 0.                                                                                                                                        |  |
| Field 'K'                                                                                                        | Production week - The production week shall be given as yyWww (yy = Year, W, ww = week).                                                                                                                                                                        |  |
| Field 'L'                                                                                                        | Serial number as bar code - According to Ericsson corporate standard 102 01-109.                                                                                                                                                                                |  |
| Field 'M'                                                                                                        | Serial number as characters - According to<br>Ericsson corporate standard 0012 -101. A61 is the<br>Linkoping factory code, GA2 is the Carlton factory<br>in the Ericsson group factory number system<br>according to Ericsson corporate standard 1129 -<br>101. |  |
| Field 'N'                                                                                                        | Ericsson trademark - Ericsson and the Ericsson trademark shall be according to the corporate standard EN/LZT 109 502/2. Printed vertically.                                                                                                                     |  |

| ERICSSON 📕                                                                                                       | MARKING DRAWING 3 (4)                                                                                                                                                         |  |
|------------------------------------------------------------------------------------------------------------------|-------------------------------------------------------------------------------------------------------------------------------------------------------------------------------|--|
| Uppgjord (även faktaansvarig om annan) - Prepared (also subject responsible if other)<br>BA/EML/AH/F Andy Guiver | Nr - No.<br>151 86 - KRC 118 12 Uen                                                                                                                                           |  |
| Dokansv/Godk - Doc respons/Approved Kontr - Checked   (BA/EML/BP/T S. Chander)                                   | Datum - Date Rev File   2000-02-09 C marking_drawing_151_86_                                                                                                                  |  |
|                                                                                                                  | Title     0     0     0     0     0     0     0     0     0     0     0     0     0     0     0     0     0     0     0     0     0     0     0     0     0     0     0     0 |  |
|                                                                                                                  | N250 Satemite                                                                                                                                                                 |  |
| Field 'P'                                                                                                        | G-field - R- state identification of the CXC-module according to the marking data 1/151 86 for KRC.                                                                           |  |
|                                                                                                                  | H-field - R- state identification of the hardware according to the marking data 1/151 86 for KRC.                                                                             |  |
|                                                                                                                  | Y1-field - ROA for the GSM RF Board structure identification according to the marking data 1/151 86 for KRC.                                                                  |  |
|                                                                                                                  | Y2-field - ROA for the GS RF Board structure identification according to the marking data 1/151 86 for KRC.                                                                   |  |
| Field 'R'                                                                                                        | KRC number & 'R' State –                                                                                                                                                      |  |
|                                                                                                                  | The KRC number for the product. Printed vertically.                                                                                                                           |  |
|                                                                                                                  | The R-state for the KRC according to the 1095 for the KRC. Printed vertically.                                                                                                |  |
| Field 'S'                                                                                                        | The text "Made in UK" printed vertically for phones produced in Carlton.                                                                                                      |  |
| Field 'T'                                                                                                        | CE Approval Mark-                                                                                                                                                             |  |
|                                                                                                                  | 'CE' - according to 1424 - SVF 930 52.                                                                                                                                        |  |
|                                                                                                                  | '0682' – the Notified Body number as digits with a printing size corresponding to the Approval marks for the notified body.                                                   |  |
|                                                                                                                  | 'X' - according to 1424 - SVF 930 53.                                                                                                                                         |  |
| PRINTING REGULATIONS                                                                                             |                                                                                                                                                                               |  |
| The printing shall be well                                                                                       | readable and permanent.                                                                                                                                                       |  |
| Typeface                                                                                                         | OCR-B                                                                                                                                                                         |  |
| Type size                                                                                                        | min 1.1 mm                                                                                                                                                                    |  |
| Line spacing                                                                                                     | min 1.5 mm                                                                                                                                                                    |  |
| Trademark                                                                                                        | min 1.5 mm                                                                                                                                                                    |  |