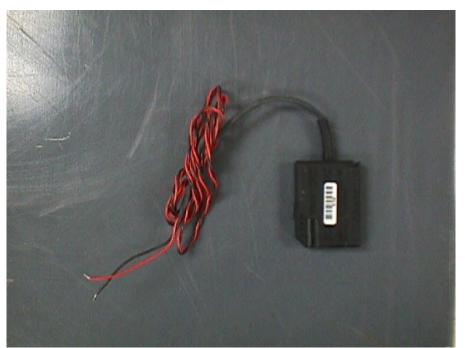

Figure 19: Extended Service Case M/N 1250-45 bottom view

Patch Antenna Cover

Figure 20: Power Converter M/N 1250-09 top view

Figure 21: Power Converter M/N 1250-09 bottom view

Figure 22: Extended Service Case M/N 1250-45 inside view