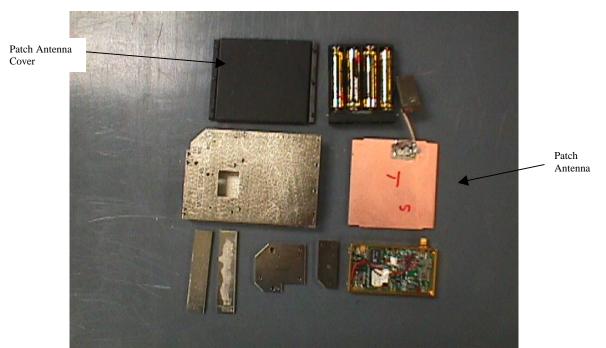

Figure 19: Extended Service Case M/N 1250-45 bottom view

Patch Antenna Cover

Figure 20: Power Converter M/N 1250-09 top view

Figure 21: Power Converter M/N 1250-09 bottom view

Figure 22: Extended Service Case M/N 1250-45 inside view