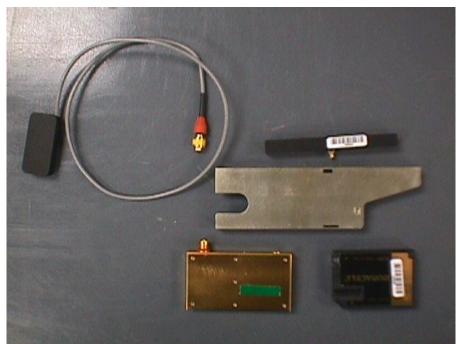

Figure 23: Battery Holder (J-Battery 7K6V) 1250-04 top view with microphone switch

Figure 24: Battery Holder (J-Battery 7K6V) 1250-04 bottom view with microphone switch

Figure 25: Y-microphone/switch adapter view