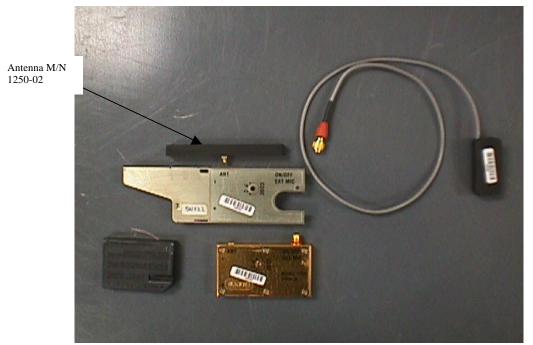

Figure 19: Extended Service Case M/N 1250-45 bottom view

Patch Antenna Cover

Figure 20: Power Converter M/N 1250-09 top view

Figure 21: Power Converter M/N 1250-09 bottom view

Figure 22: Extended Service Case M/N 1250-45 inside view