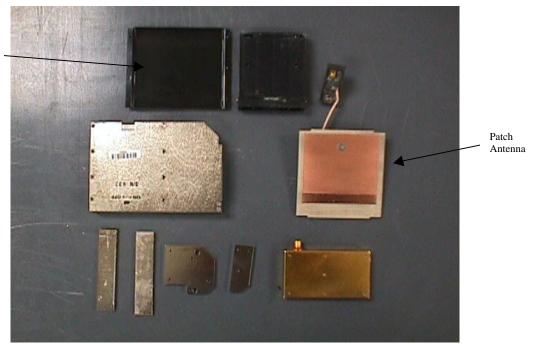

Figure 19: Extended Service Case M/N 1250-45 bottom view

Patch Antenna Cover

Figure 20: Power Converter M/N 1250-09 top view

Figure 21: Power Converter M/N 1250-09 bottom view

Figure 22: Extended Service Case M/N 1250-45 inside view