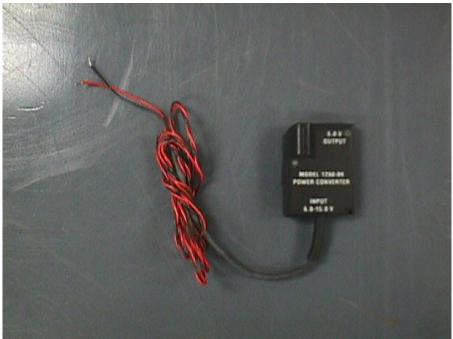

Figure 19: Extended Service Case M/N 1250-45 bottom view

Patch Antenna Cover

Figure 20: Power Converter M/N 1250-09 top view

Figure 21: Power Converter M/N 1250-09 bottom view

Figure 22: Extended Service Case M/N 1250-45 inside view