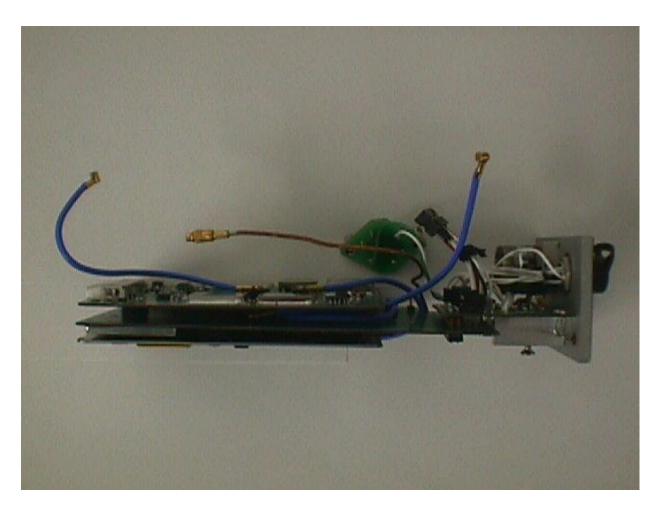

D7: TOP VIEW OF EUT WITH PCB BOARDS

**D8:** TOP VIEW RF FRONT END

**D9:** BOTTOM VIEW WITH PCB BOARDS

D10: SIDE VIEW OF EUT WITH PCB BOARDS

D11: BOTTOM VIEW OF BOTTOM COVER CASE

**D12:** INSIDE VIEW OF BOTTOM COVER CASE