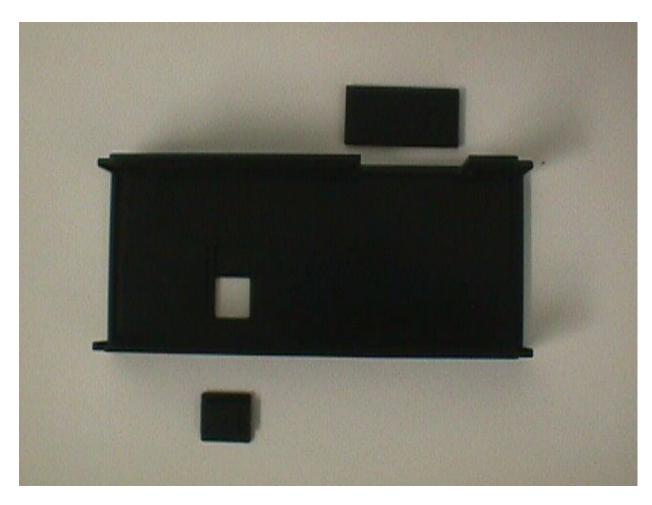

## **EUT Photos**

D1: ANTENNA, TRANSCEIVER, AND BATTERY

**D2:** SIDE VIEW OF EUT

D3: BOTTOM FRONT VIEW OF EUT WITHOUT ANTENNA

D4: TOP/BACK VIEW OF EUT WITHOUT COVER

**D5:** OUTSIDE VIEW OF BOTTOM CASE

**D6:** INSIDE VIEW OF BOTTOM CASE WITH BATTERY LEADS