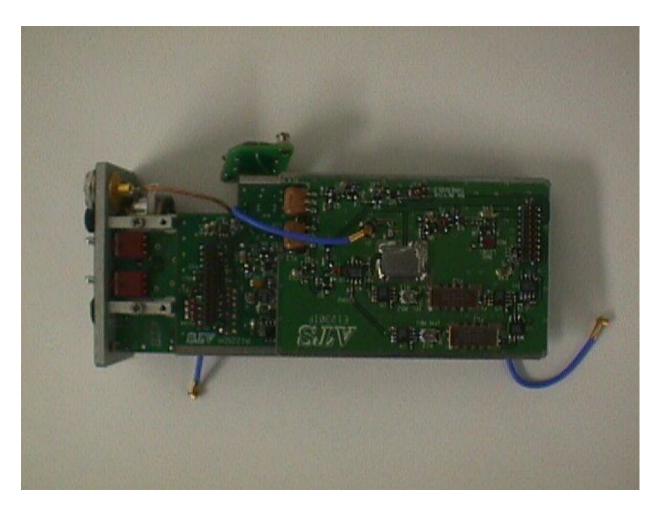

D7: TOP VIEW OF EUT WITH PCB BOARDS

**D8:** TOP VIEW RF FRONT END

**D9:** BOTTOM VIEW WITH PCB BOARDS

D10: SIDE VIEW OF EUT WITH PCB BOARDS

D11: BOTTOM VIEW OF BOTTOM COVER CASE

**D12:** INSIDE VIEW OF BOTTOM COVER CASE