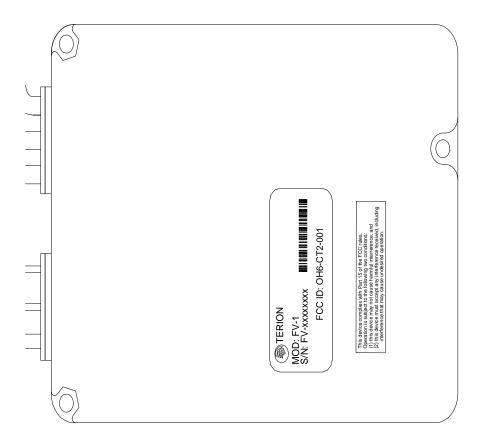

## **Exhibit 2 FCC Label Format and Label Location**

Exhibit 2 includes a drawing of the FCC Label showing it's format and a drawing showing the location of the FCC Label on the CELL-TRAC $^{\text{TM}}$  II.

## TERION INC CELL-TRACTM II FCC Label

This device complies with Part 15 of the FCC Rules.

Operation is subject to the following two conditions:

(1) this device may not cause harmful interference, and

(2) this device must accept any interference received, including interference that may cause undesired operation.

The label location is shown in the drawing below. It will be located on the exterior of the CELL-TRACTM II as shown.