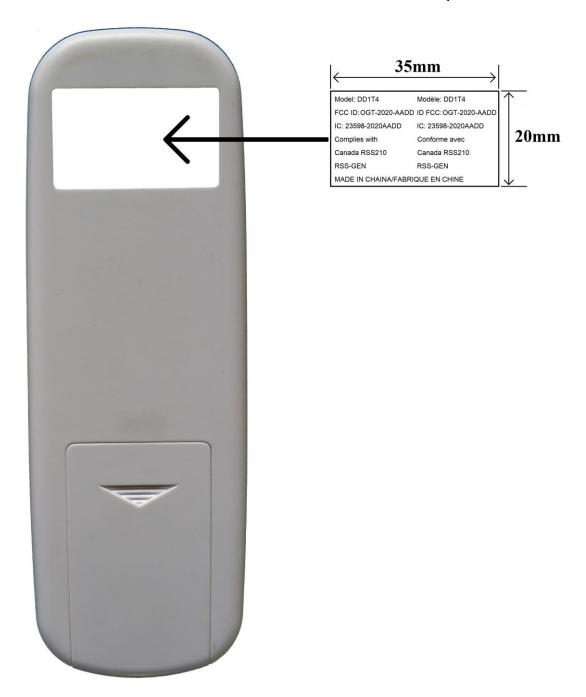

## **FCC and IC Label**

Model: DD1T4 Modèle: DD1T4

FCC ID: OGT-2020-AADD ID FCC: OGT-2020-AADD

IC: 23598-2020AADD IC: 23598-2020AADD

Complies with Conforme avec

Canada RSS210 Canada RSS210

RSS-GEN RSS-GEN

MADE IN CHAINA/FABRIQUE EN CHINE

The size of the FCC and IC Label is 35mm\*20mm.

The position of the FCC and IC Label is in the back box of the picture.