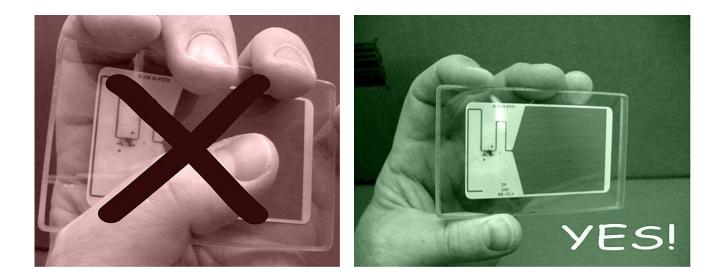

## Instructions GMWS GLASS-MOUNTED WINDSHIELD TAGS INSTRUCTIONS FOR HOLDING

Body-blocking of the GMWS Glass-Mounted Windshield Tag, for use with AWID's LR-911 Long-Range Reader, can be eliminated by holding the glass rectangle as shown in the photograph above. This method of holding the tag keeps the hand behind the glass, away from the reader.

Be sure that the tag is on the side of the glass away from the reader, so that the copper circuit and integrated circuit face the reader through the glass.

For best read range, hold the glass rectangle so that the glass and the reader are approximately parallel to each other, with the edges of the glass piece and the edges of the reader case aligned with each other.