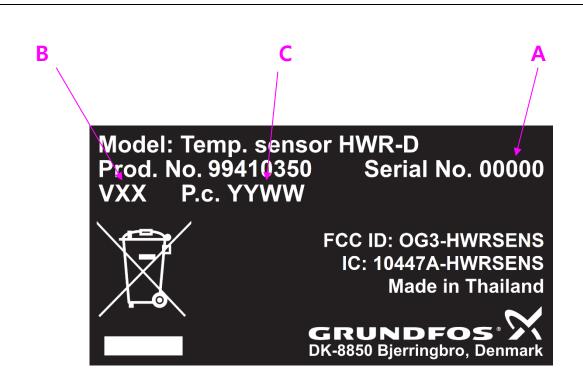

| Α | Serial No. | Starting at 00001 to 99999, and again from 00001 |  |  |  |
|---|------------|--------------------------------------------------|--|--|--|
| В | VXX        | VXX from Configuration survey 6200451X#94        |  |  |  |
|   |            | Temp. Sensor Cpl. 99410350                       |  |  |  |
| С | P.c.       | Year and week code for production (YYWW)         |  |  |  |