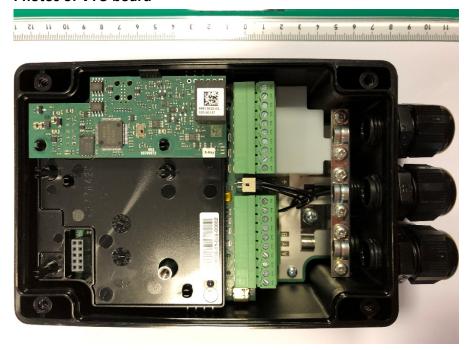

2 |
| Closeup with optional CIM 280 module inserted     | 2 |
| Photos of VTU board                               | 3 |
| Front / component side                            | 3 |
| Rear side                                         | 4 |
| Photos of IO board                                | 4 |
| Front / component side                            | 5 |
| Rear side                                         | 5 |
| Radio area & antenna closeup                      | 6 |
| Power supply (PSU) board                          | 6 |
| Front / component side                            | 7 |
| Rear side                                         | 7 |

# **Exploded view of boards**



#### Inside view with enclosure removed



# Closeup with optional CIM 280 module inserted



#### **Photos of VTU board**



Front / component side



#### Rear side



### **Photos of IO board**



# Front / component side



# Rear side



## Radio area & antenna closeup



# Power supply (PSU) board



# Front / component side



# Rear side