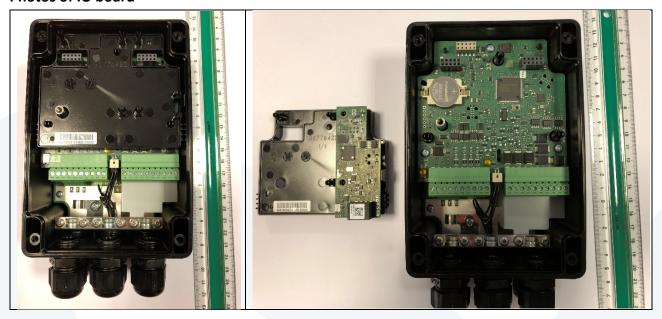

VTU board                               | 3 |
| Front / component side                            | 3 |
| Rear side                                         | 4 |
| Photos of IO board                                | 4 |
| Front / component side                            | 5 |
| Rear side                                         | 5 |
| Radio area & antenna closeup                      | 6 |
| Power supply (PSU) board                          | 6 |
| Front / component side                            | 7 |
| Rear side                                         | 7 |

# **Exploded view of boards**



#### Inside view with enclosure removed



# Closeup with optional CIM 280 module inserted



#### **Photos of VTU board**



Front / component side



#### Rear side



### **Photos of IO board**



# Front / component side



# Rear side



## Radio area & antenna closeup



# Power supply (PSU) board



# Front / component side



# Rear side