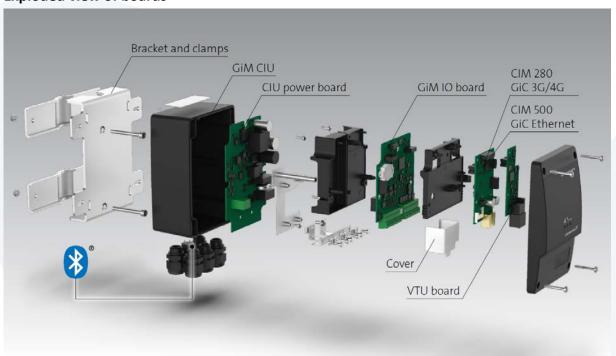

--------|---|
| Exploded view of boards                           | 1 |
| Inside view with enclosure removed                | 2 |
| Closeup with optional CIM 280 module inserted     | 2 |
| Photos of VTU board                               | 3 |
| Front / component side                            | 3 |
| Rear side                                         | 4 |
| Photos of IO board                                | 4 |
| Front / component side                            | 5 |
| Rear side                                         | 5 |
| Radio area & antenna closeup                      | 6 |
| Power supply (PSU) board                          | 6 |
| Front / component side                            | 7 |
| Rear side                                         | 7 |

# **Exploded view of boards**



#### Inside view with enclosure removed



# Closeup with optional CIM 280 module inserted



#### **Photos of VTU board**



Front / component side



#### Rear side



### **Photos of IO board**



# Front / component side



# Rear side



## Radio area & antenna closeup



# Power supply (PSU) board



# Front / component side



# Rear side