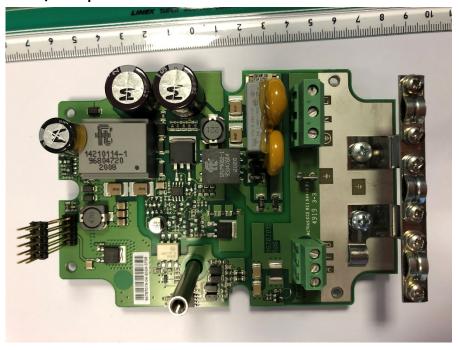

| 4 |
| Photos of IO board                                | 4 |
| Front / component side                            | 5 |
| Rear side                                         | 5 |
| Radio area & antenna closeup                      | 6 |
| Power supply (PSU) board                          | 6 |
| Front / component side                            | 7 |
| Rear side                                         | 7 |

# **Exploded view of boards**



#### Inside view with enclosure removed



# Closeup with optional CIM 280 module inserted



#### **Photos of VTU board**



Front / component side



#### Rear side



### **Photos of IO board**



# Front / component side



# Rear side



## Radio area & antenna closeup



# Power supply (PSU) board



# Front / component side



# Rear side