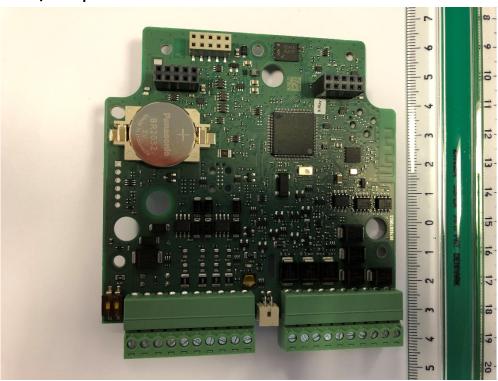

| 3 |
| Front / component side                            | 3 |
| Rear side                                         | 4 |
| Photos of IO board                                | 4 |
| Front / component side                            | 5 |
| Rear side                                         | 5 |
| Radio area & antenna closeup                      | 6 |
| Power supply (PSU) board                          | 6 |
| Front / component side                            | 7 |
| Rear side                                         | 7 |

# **Exploded view of boards**



#### Inside view with enclosure removed



# Closeup with optional CIM 280 module inserted



#### **Photos of VTU board**



Front / component side



#### Rear side



### **Photos of IO board**



# Front / component side



# Rear side



## Radio area & antenna closeup



# Power supply (PSU) board



# Front / component side



# Rear side