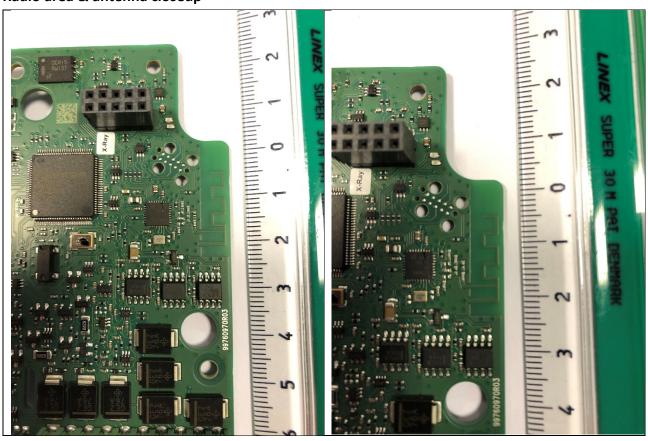

| 3 |
| Rear side                                         | 4 |
| Photos of IO board                                | 4 |
| Front / component side                            | 5 |
| Rear side                                         | 5 |
| Radio area & antenna closeup                      | 6 |
| Power supply (PSU) board                          | 6 |
| Front / component side                            | 7 |
| Rear side                                         | 7 |

# **Exploded view of boards**



#### Inside view with enclosure removed



# Closeup with optional CIM 280 module inserted



#### **Photos of VTU board**



Front / component side



#### Rear side



### **Photos of IO board**



# Front / component side



# Rear side



## Radio area & antenna closeup



# Power supply (PSU) board



# Front / component side



# Rear side