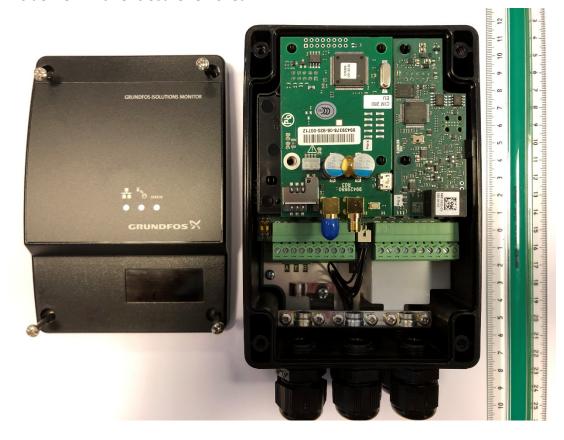

| 1 |
| Inside view with enclosure removed                | 2 |
| Closeup with optional CIM 280 module inserted     | 2 |
| Photos of VTU board                               | 3 |
| Front / component side                            | 3 |
| Rear side                                         | 4 |
| Photos of IO board                                | 4 |
| Front / component side                            | 5 |
| Rear side                                         | 5 |
| Radio area & antenna closeup                      | 6 |
| Power supply (PSU) board                          | 6 |
| Front / component side                            | 7 |
| Rear side                                         | 7 |

# **Exploded view of boards**



#### Inside view with enclosure removed



# Closeup with optional CIM 280 module inserted



#### **Photos of VTU board**



Front / component side



#### Rear side



### **Photos of IO board**



# Front / component side



# Rear side



## Radio area & antenna closeup



# Power supply (PSU) board



# Front / component side



# Rear side