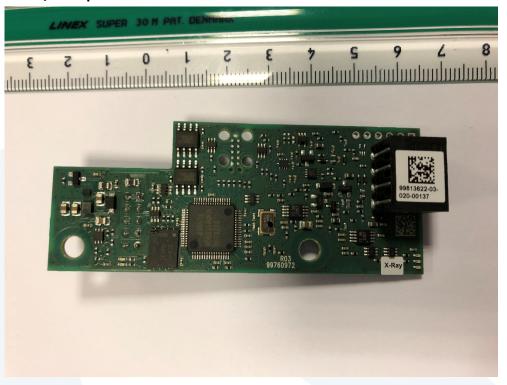

l CIM 280 module inserted     | 2 |
| Photos of VTU board                               | 3 |
| Front / component side                            | 3 |
| Rear side                                         | 4 |
| Photos of IO board                                | 4 |
| Front / component side                            | 5 |
| Rear side                                         | 5 |
| Radio area & antenna closeup                      | 6 |
| Power supply (PSU) board                          | 6 |
| Front / component side                            | 7 |
| Rear side                                         | 7 |

# **Exploded view of boards**



#### Inside view with enclosure removed



# Closeup with optional CIM 280 module inserted



#### **Photos of VTU board**



Front / component side



#### Rear side



### **Photos of IO board**



# Front / component side



# Rear side



## Radio area & antenna closeup



# Power supply (PSU) board



# Front / component side



# Rear side