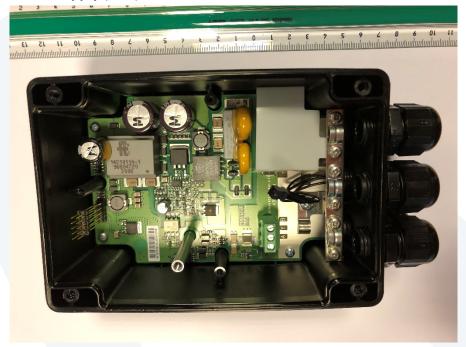

ar side                                         | 4 |
| Photos of IO board                                | 4 |
| Front / component side                            | 5 |
| Rear side                                         | 5 |
| Radio area & antenna closeup                      | 6 |
| Power supply (PSU) board                          | 6 |
| Front / component side                            | 7 |
| Rear side                                         | 7 |

# **Exploded view of boards**



#### Inside view with enclosure removed



# Closeup with optional CIM 280 module inserted



#### **Photos of VTU board**



Front / component side



#### Rear side



### **Photos of IO board**



# Front / component side



# Rear side



## Radio area & antenna closeup



# Power supply (PSU) board



# Front / component side



# Rear side