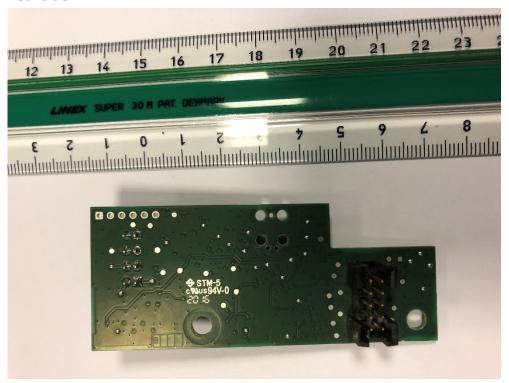

nserted     | 2 |
| Photos of VTU board                               | 3 |
| Front / component side                            | 3 |
| Rear side                                         | 4 |
| Photos of IO board                                | 4 |
| Front / component side                            | 5 |
| Rear side                                         | 5 |
| Radio area & antenna closeup                      | 6 |
| Power supply (PSU) board                          | 6 |
| Front / component side                            | 7 |
| Rear side                                         | 7 |

# **Exploded view of boards**



#### Inside view with enclosure removed



# Closeup with optional CIM 280 module inserted



#### **Photos of VTU board**



Front / component side



#### Rear side



### **Photos of IO board**



# Front / component side



# Rear side



## Radio area & antenna closeup



# Power supply (PSU) board



# Front / component side



# Rear side