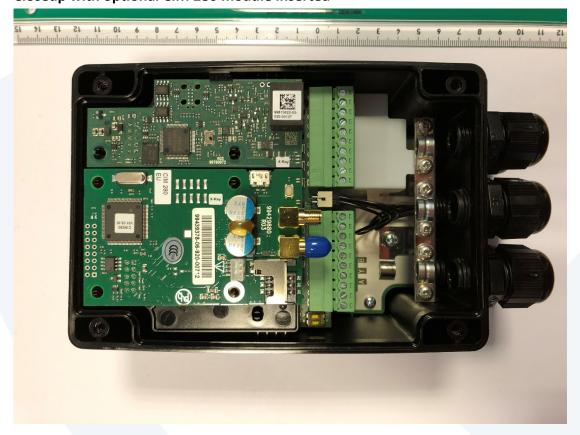

losure removed                | 2 |
| Closeup with optional CIM 280 module inserted     | 2 |
| Photos of VTU board                               | 3 |
| Front / component side                            | 3 |
| Rear side                                         | 4 |
| Photos of IO board                                | 4 |
| Front / component side                            | 5 |
| Rear side                                         | 5 |
| Radio area & antenna closeup                      | 6 |
| Power supply (PSU) board                          | 6 |
| Front / component side                            | 7 |
| Rear side                                         | 7 |

# **Exploded view of boards**



#### Inside view with enclosure removed



# Closeup with optional CIM 280 module inserted



#### **Photos of VTU board**



Front / component side



#### Rear side



### **Photos of IO board**



# Front / component side



# Rear side



## Radio area & antenna closeup



# Power supply (PSU) board



# Front / component side



# Rear side