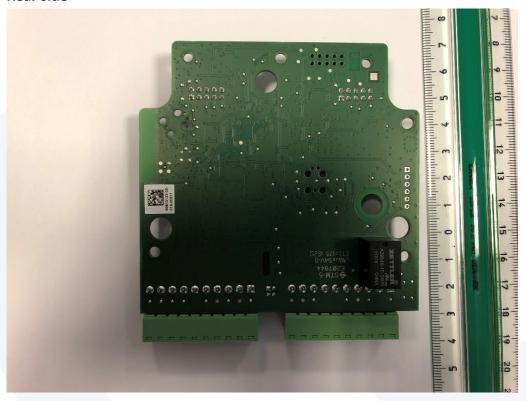

|
| Front / component side                            | 3 |
| Rear side                                         | 4 |
| Photos of IO board                                | 4 |
| Front / component side                            | 5 |
| Rear side                                         | 5 |
| Radio area & antenna closeup                      | 6 |
| Power supply (PSU) board                          | 6 |
| Front / component side                            | 7 |
| Rear side                                         | 7 |

# **Exploded view of boards**



#### Inside view with enclosure removed



# Closeup with optional CIM 280 module inserted



#### **Photos of VTU board**



Front / component side



#### Rear side



### **Photos of IO board**



# Front / component side



# Rear side



## Radio area & antenna closeup



# Power supply (PSU) board



# Front / component side



# Rear side