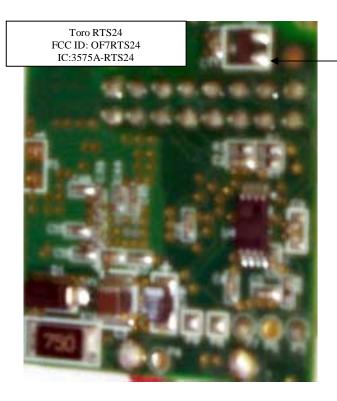

## FCC/IC Label

Toro RTS24

FCC ID: OF7RTS24

IC:3575A-RTS24

Figure 1 Proposed FCC/ IC ID Label on RTS24 Module

Figure 2 Proposed FCC/IC ID Label Location on RTS24 Module

Report No: 0048-081230-01

EUT: RTS24 Module FCC ID:OF7RTS24 IC: 3575A-RTS24 Model: RTS24