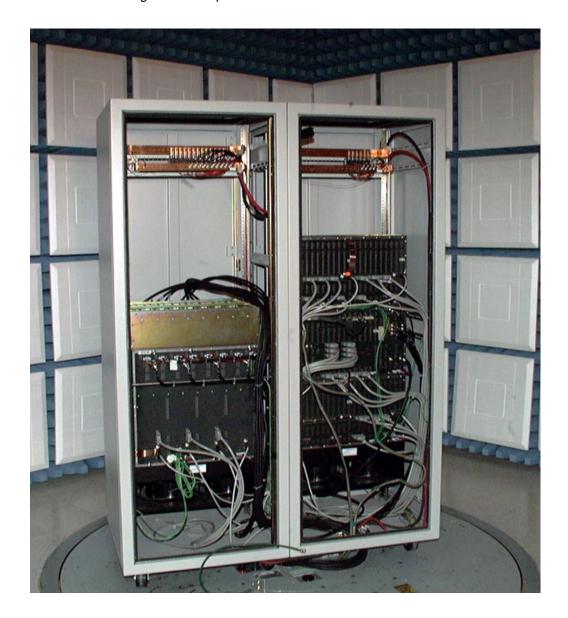

## 4.2 Internal Photographs

The PWAN Base Station separates digital functionality to the left and the RF functionalities to the right for separation at various installations. Each cabinet is independently powered with circuit breaker protection and air-moving devices.

Figure 4.2 Open doors rear view of PWAN Base Station

Figure 4.3 Front view of PWAN Base Cabinet - doors open