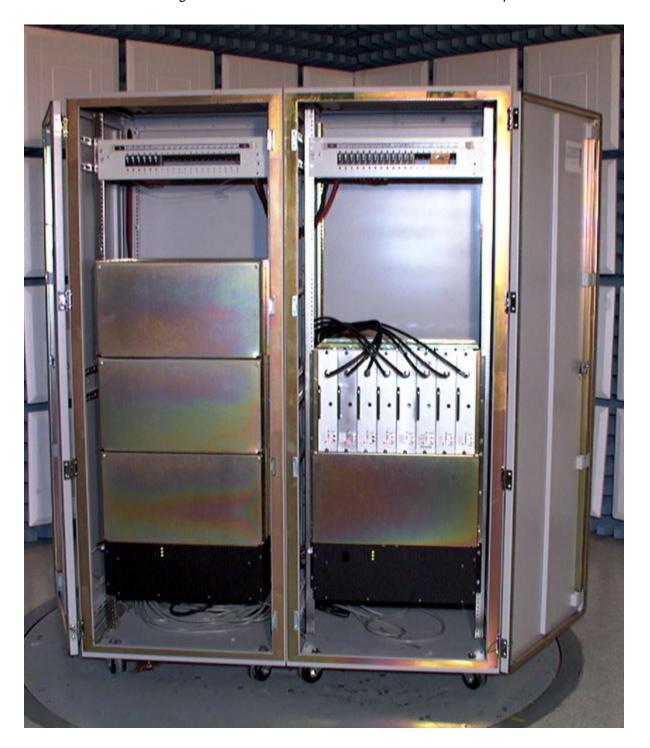

## 4.2 Internal Photographs

The PWAN Base Station separates digital functionality to the left and the RF functionalities to the right for separation at various installations. Each cabinet is independently powered with circuit breaker protection and air-moving devices.

Figure 4.2 Open doors rear view of PWAN Base Station

Figure 4.3 Front view of PWAN Base Cabinet - doors open