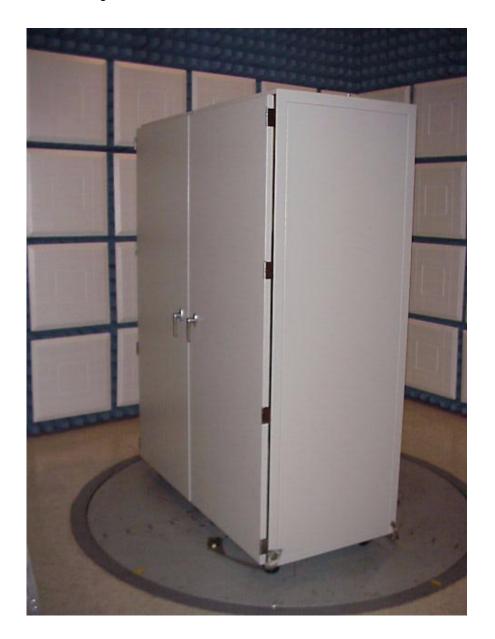

## 4.1 External Photographs

The front view of the PWAN Base Station shows internal access via double doors. The double cabinet may be separated for various installation considerations with independent casters for additional mobility.

Figure 4.1 Front corner view of the PWAN Base Station