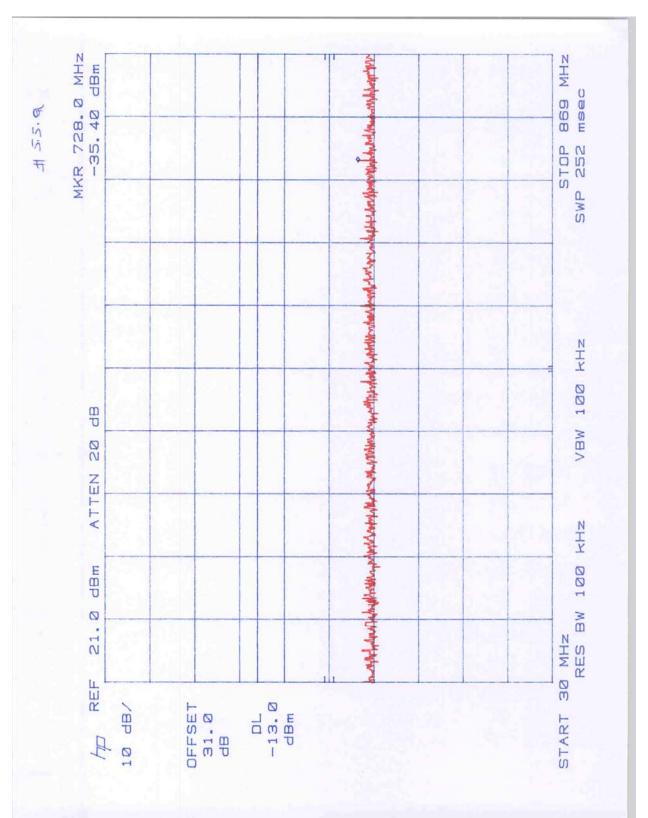

#### Out of Band Emissions at Antenna Terminal

FCC 22.901(d), 24.238(a)

| Plot Number   | Description                                   |
|---------------|-----------------------------------------------|
| 5.1.a - 5.1.e | Channel # 128, high Power (reduced), 38.2 dBm |
| 5.2.a - 5.2.e | Channel #129, high Power, 46.5 dBm            |
| 5.3.a - 5.3.e | Channel #192, high Power, 46.9 dBm            |
| 5.4.a - 5.5.e | Channel #250, high Power, 46.6 dBm            |
| 5.5.a - 5.5.e | Channel #251, high Power (reduced), 37.9 dBm  |
| 5.6.a – 5.6.d | Channel # 192, lower Power, 20.7 dBm          |