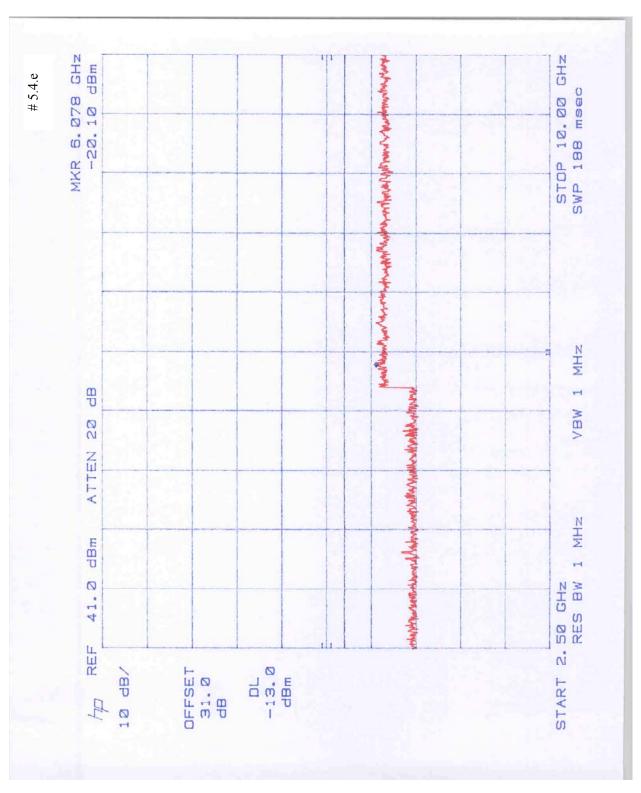

#### Out of Band Emissions at Antenna Terminal

FCC 22.901(d), 24.238(a)

| Plot Number   | Description                                   |
|---------------|-----------------------------------------------|
| 5.1.a - 5.1.e | Channel # 128, high Power (reduced), 38.2 dBm |
| 5.2.a - 5.2.e | Channel #129, high Power, 46.5 dBm            |
| 5.3.a - 5.3.e | Channel #192, high Power, 46.9 dBm            |
| 5.4.a - 5.5.e | Channel #250, high Power, 46.6 dBm            |
| 5.5.a - 5.5.e | Channel #251, high Power (reduced), 37.9 dBm  |
| 5.6.a – 5.6.d | Channel # 192, lower Power, 20.7 dBm          |