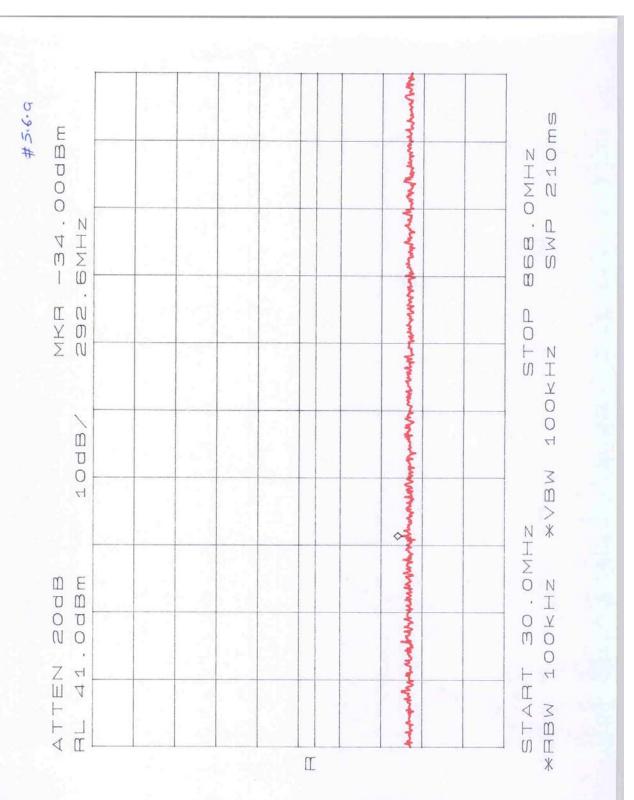

#### Out of Band Emissions at Antenna Terminal

FCC 22.901(d), 24.238(a)

| Plot Number   | Description                                   |
|---------------|-----------------------------------------------|
| 5.1.a - 5.1.e | Channel # 128, high Power (reduced), 38.2 dBm |
| 5.2.a - 5.2.e | Channel #129, high Power, 46.5 dBm            |
| 5.3.a - 5.3.e | Channel #192, high Power, 46.9 dBm            |
| 5.4.a - 5.5.e | Channel #250, high Power, 46.6 dBm            |
| 5.5.a - 5.5.e | Channel #251, high Power (reduced), 37.9 dBm  |
| 5.6.a – 5.6.d | Channel # 192, lower Power, 20.7 dBm          |