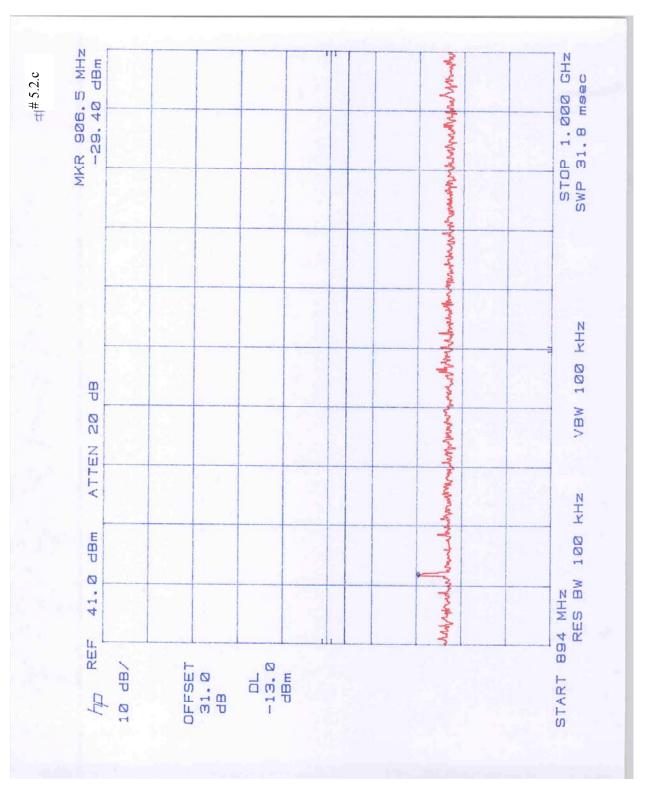

#### Out of Band Emissions at Antenna Terminal

FCC 22.901(d), 24.238(a)

| Plot Number   | Description                                   |
|---------------|-----------------------------------------------|
| 5.1.a - 5.1.e | Channel # 128, high Power (reduced), 38.2 dBm |
| 5.2.a - 5.2.e | Channel #129, high Power, 46.5 dBm            |
| 5.3.a - 5.3.e | Channel #192, high Power, 46.9 dBm            |
| 5.4.a - 5.5.e | Channel #250, high Power, 46.6 dBm            |
| 5.5.a - 5.5.e | Channel #251, high Power (reduced), 37.9 dBm  |
| 5.6.a – 5.6.d | Channel # 192, lower Power, 20.7 dBm          |