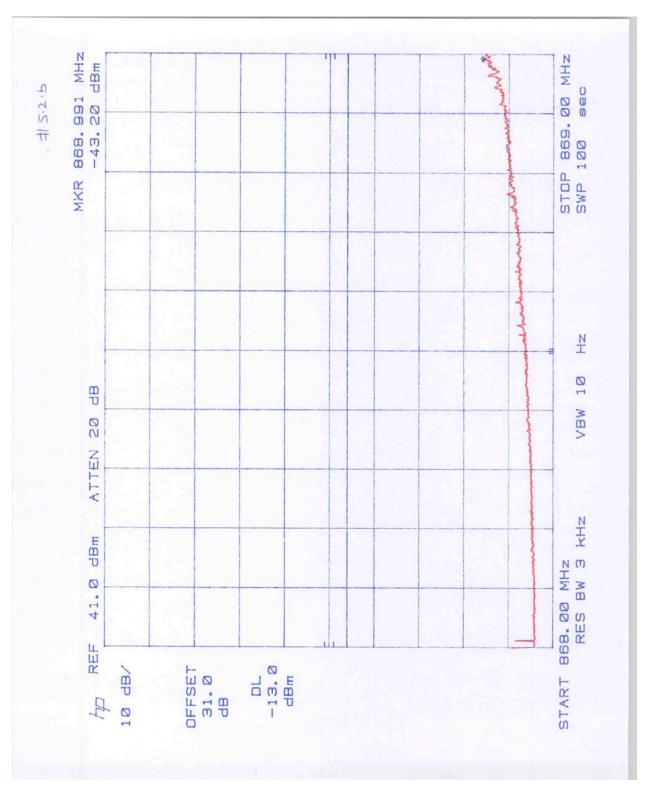

#### Out of Band Emissions at Antenna Terminal

FCC 22.901(d), 24.238(a)

| Plot Number   | Description                                   |
|---------------|-----------------------------------------------|
| 5.1.a - 5.1.e | Channel # 128, high Power (reduced), 38.2 dBm |
| 5.2.a - 5.2.e | Channel #129, high Power, 46.5 dBm            |
| 5.3.a - 5.3.e | Channel #192, high Power, 46.9 dBm            |
| 5.4.a - 5.5.e | Channel #250, high Power, 46.6 dBm            |
| 5.5.a - 5.5.e | Channel #251, high Power (reduced), 37.9 dBm  |
| 5.6.a – 5.6.d | Channel # 192, lower Power, 20.7 dBm          |