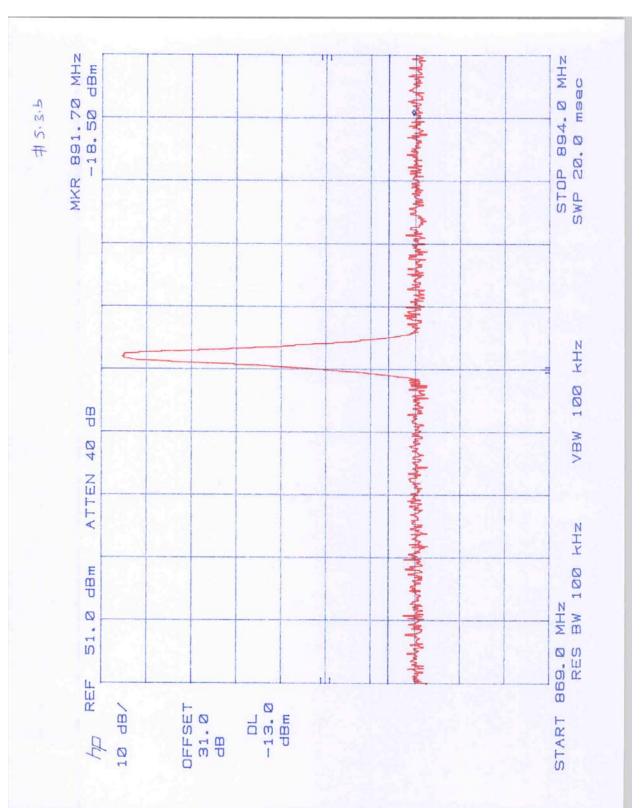

#### Out of Band Emissions at Antenna Terminal

FCC 22.901(d), 24.238(a)

| Plot Number   | Description                                   |
|---------------|-----------------------------------------------|
| 5.1.a - 5.1.e | Channel # 128, high Power (reduced), 38.2 dBm |
| 5.2.a - 5.2.e | Channel #129, high Power, 46.5 dBm            |
| 5.3.a - 5.3.e | Channel #192, high Power, 46.9 dBm            |
| 5.4.a - 5.5.e | Channel #250, high Power, 46.6 dBm            |
| 5.5.a - 5.5.e | Channel #251, high Power (reduced), 37.9 dBm  |
| 5.6.a – 5.6.d | Channel # 192, lower Power, 20.7 dBm          |