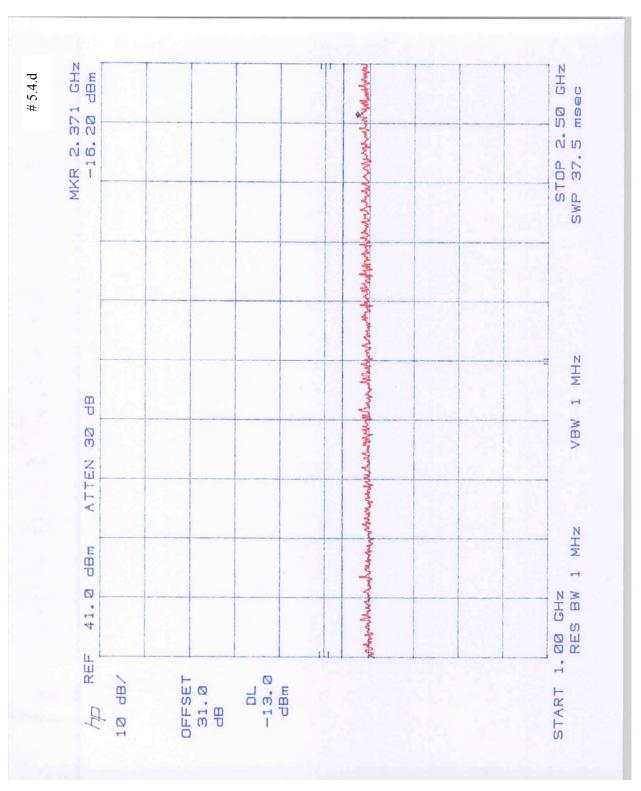

#### Out of Band Emissions at Antenna Terminal

FCC 22.901(d), 24.238(a)

| Plot Number   | Description                                   |
|---------------|-----------------------------------------------|
| 5.1.a - 5.1.e | Channel # 128, high Power (reduced), 38.2 dBm |
| 5.2.a - 5.2.e | Channel #129, high Power, 46.5 dBm            |
| 5.3.a - 5.3.e | Channel #192, high Power, 46.9 dBm            |
| 5.4.a - 5.5.e | Channel #250, high Power, 46.6 dBm            |
| 5.5.a - 5.5.e | Channel #251, high Power (reduced), 37.9 dBm  |
| 5.6.a – 5.6.d | Channel # 192, lower Power, 20.7 dBm          |