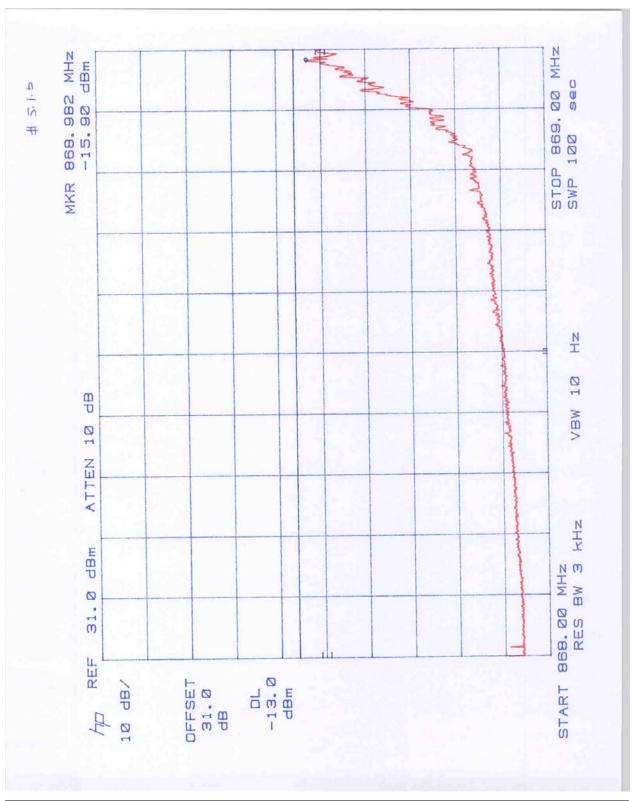

#### Out of Band Emissions at Antenna Terminal

FCC 22.901(d), 24.238(a)

| Plot Number   | Description                                   |
|---------------|-----------------------------------------------|
| 5.1.a - 5.1.e | Channel # 128, high Power (reduced), 38.2 dBm |
| 5.2.a - 5.2.e | Channel #129, high Power, 46.5 dBm            |
| 5.3.a - 5.3.e | Channel #192, high Power, 46.9 dBm            |
| 5.4.a - 5.5.e | Channel #250, high Power, 46.6 dBm            |
| 5.5.a - 5.5.e | Channel #251, high Power (reduced), 37.9 dBm  |
| 5.6.a – 5.6.d | Channel # 192, lower Power, 20.7 dBm          |