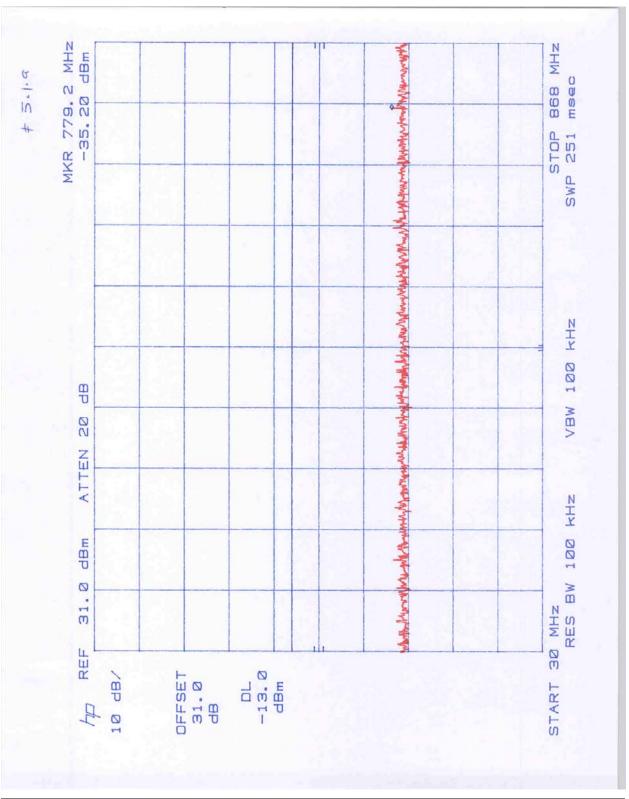

#### Out of Band Emissions at Antenna Terminal

FCC 22.901(d), 24.238(a)

| Plot Number   | Description                                   |
|---------------|-----------------------------------------------|
| 5.1.a - 5.1.e | Channel # 128, high Power (reduced), 38.2 dBm |
| 5.2.a - 5.2.e | Channel #129, high Power, 46.5 dBm            |
| 5.3.a - 5.3.e | Channel #192, high Power, 46.9 dBm            |
| 5.4.a - 5.5.e | Channel #250, high Power, 46.6 dBm            |
| 5.5.a - 5.5.e | Channel #251, high Power (reduced), 37.9 dBm  |
| 5.6.a – 5.6.d | Channel # 192, lower Power, 20.7 dBm          |