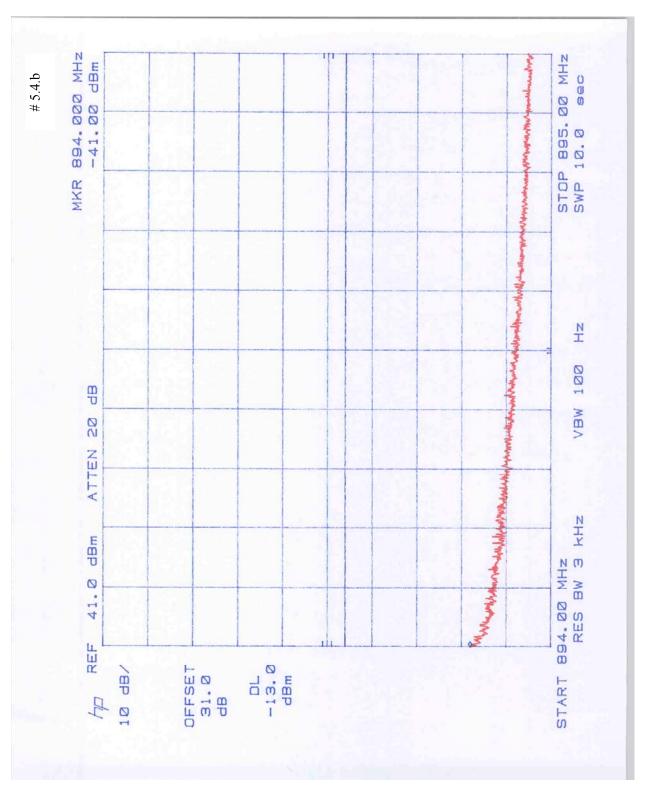

#### Out of Band Emissions at Antenna Terminal

FCC 22.901(d), 24.238(a)

| Plot Number   | Description                                   |
|---------------|-----------------------------------------------|
| 5.1.a - 5.1.e | Channel # 128, high Power (reduced), 38.2 dBm |
| 5.2.a - 5.2.e | Channel #129, high Power, 46.5 dBm            |
| 5.3.a - 5.3.e | Channel #192, high Power, 46.9 dBm            |
| 5.4.a - 5.5.e | Channel #250, high Power, 46.6 dBm            |
| 5.5.a - 5.5.e | Channel #251, high Power (reduced), 37.9 dBm  |
| 5.6.a – 5.6.d | Channel # 192, lower Power, 20.7 dBm          |