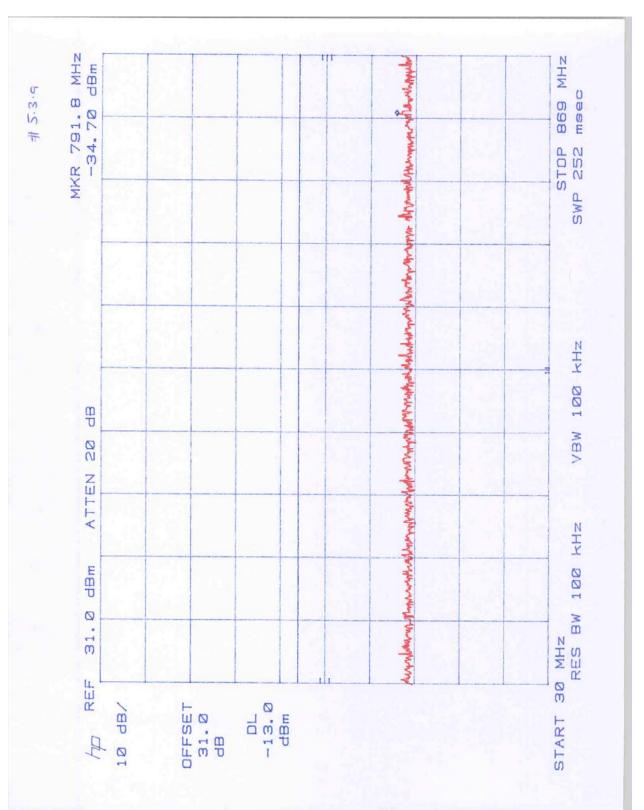

#### Out of Band Emissions at Antenna Terminal

FCC 22.901(d), 24.238(a)

| Plot Number   | Description                                   |
|---------------|-----------------------------------------------|
| 5.1.a - 5.1.e | Channel # 128, high Power (reduced), 38.2 dBm |
| 5.2.a - 5.2.e | Channel #129, high Power, 46.5 dBm            |
| 5.3.a - 5.3.e | Channel #192, high Power, 46.9 dBm            |
| 5.4.a - 5.5.e | Channel #250, high Power, 46.6 dBm            |
| 5.5.a - 5.5.e | Channel #251, high Power (reduced), 37.9 dBm  |
| 5.6.a – 5.6.d | Channel # 192, lower Power, 20.7 dBm          |