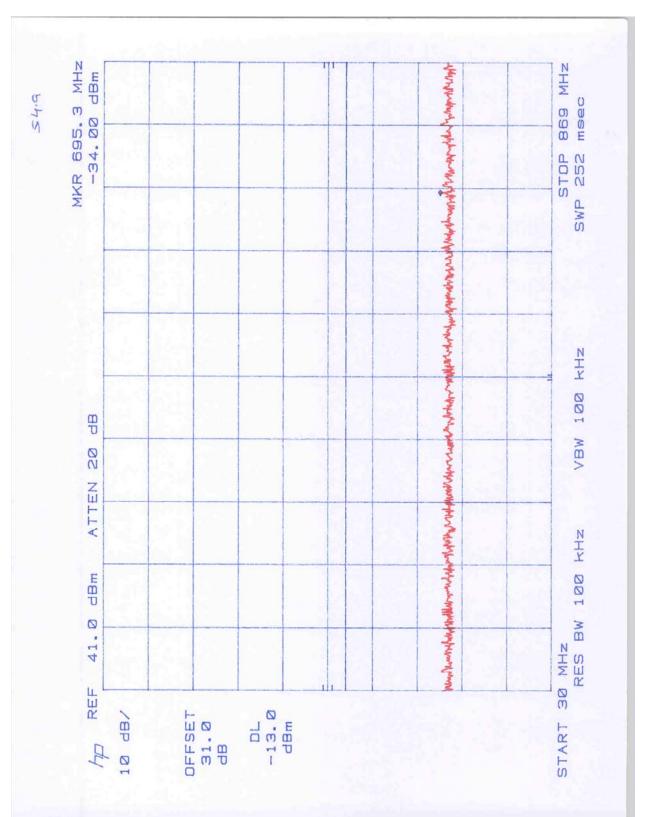

#### Out of Band Emissions at Antenna Terminal

FCC 22.901(d), 24.238(a)

| Plot Number   | Description                                   |
|---------------|-----------------------------------------------|
| 5.1.a - 5.1.e | Channel # 128, high Power (reduced), 38.2 dBm |
| 5.2.a - 5.2.e | Channel #129, high Power, 46.5 dBm            |
| 5.3.a - 5.3.e | Channel #192, high Power, 46.9 dBm            |
| 5.4.a - 5.5.e | Channel #250, high Power, 46.6 dBm            |
| 5.5.a - 5.5.e | Channel #251, high Power (reduced), 37.9 dBm  |
| 5.6.a – 5.6.d | Channel # 192, lower Power, 20.7 dBm          |