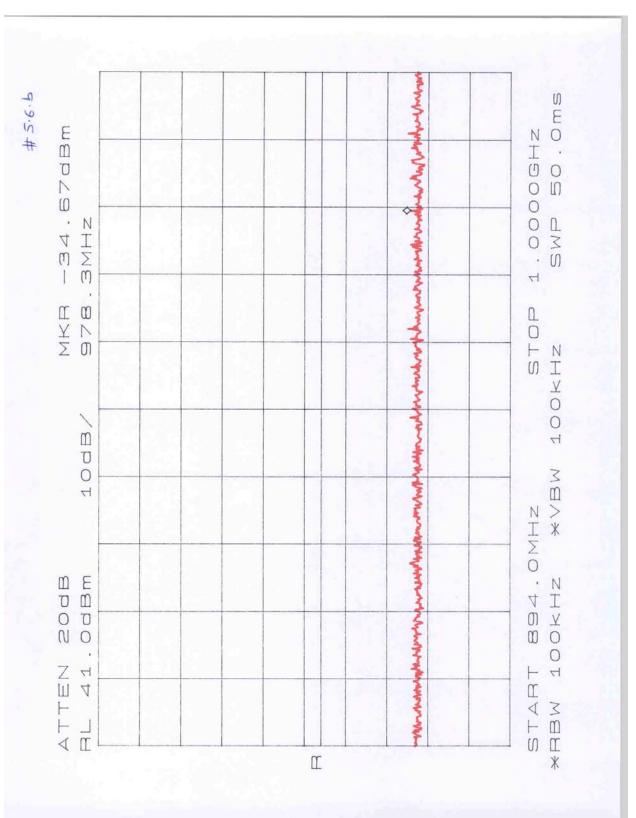

#### Out of Band Emissions at Antenna Terminal

FCC 22.901(d), 24.238(a)

| Plot Number   | Description                                   |
|---------------|-----------------------------------------------|
| 5.1.a - 5.1.e | Channel # 128, high Power (reduced), 38.2 dBm |
| 5.2.a - 5.2.e | Channel #129, high Power, 46.5 dBm            |
| 5.3.a - 5.3.e | Channel #192, high Power, 46.9 dBm            |
| 5.4.a - 5.5.e | Channel #250, high Power, 46.6 dBm            |
| 5.5.a - 5.5.e | Channel #251, high Power (reduced), 37.9 dBm  |
| 5.6.a – 5.6.d | Channel # 192, lower Power, 20.7 dBm          |