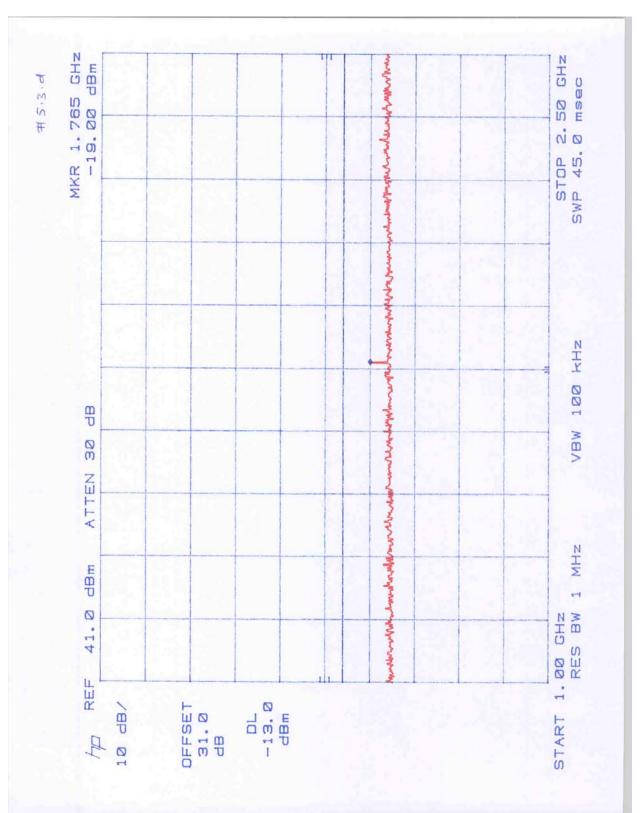

#### Out of Band Emissions at Antenna Terminal

FCC 22.901(d), 24.238(a)

| Plot Number   | Description                                   |
|---------------|-----------------------------------------------|
| 5.1.a - 5.1.e | Channel # 128, high Power (reduced), 38.2 dBm |
| 5.2.a - 5.2.e | Channel #129, high Power, 46.5 dBm            |
| 5.3.a - 5.3.e | Channel #192, high Power, 46.9 dBm            |
| 5.4.a - 5.5.e | Channel #250, high Power, 46.6 dBm            |
| 5.5.a - 5.5.e | Channel #251, high Power (reduced), 37.9 dBm  |
| 5.6.a – 5.6.d | Channel # 192, lower Power, 20.7 dBm          |