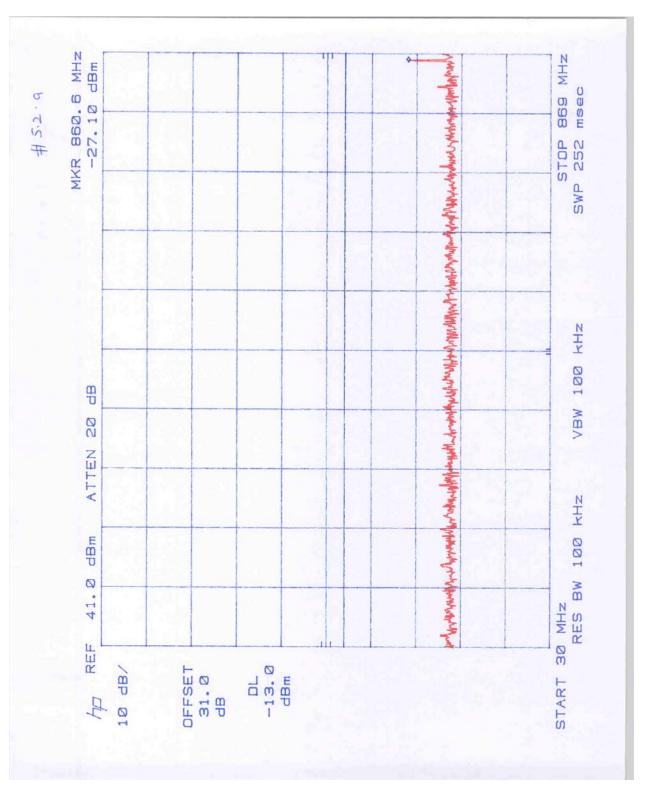

#### Out of Band Emissions at Antenna Terminal

FCC 22.901(d), 24.238(a)

| Plot Number   | Description                                   |
|---------------|-----------------------------------------------|
| 5.1.a - 5.1.e | Channel # 128, high Power (reduced), 38.2 dBm |
| 5.2.a - 5.2.e | Channel #129, high Power, 46.5 dBm            |
| 5.3.a - 5.3.e | Channel #192, high Power, 46.9 dBm            |
| 5.4.a - 5.5.e | Channel #250, high Power, 46.6 dBm            |
| 5.5.a - 5.5.e | Channel #251, high Power (reduced), 37.9 dBm  |
| 5.6.a – 5.6.d | Channel # 192, lower Power, 20.7 dBm          |