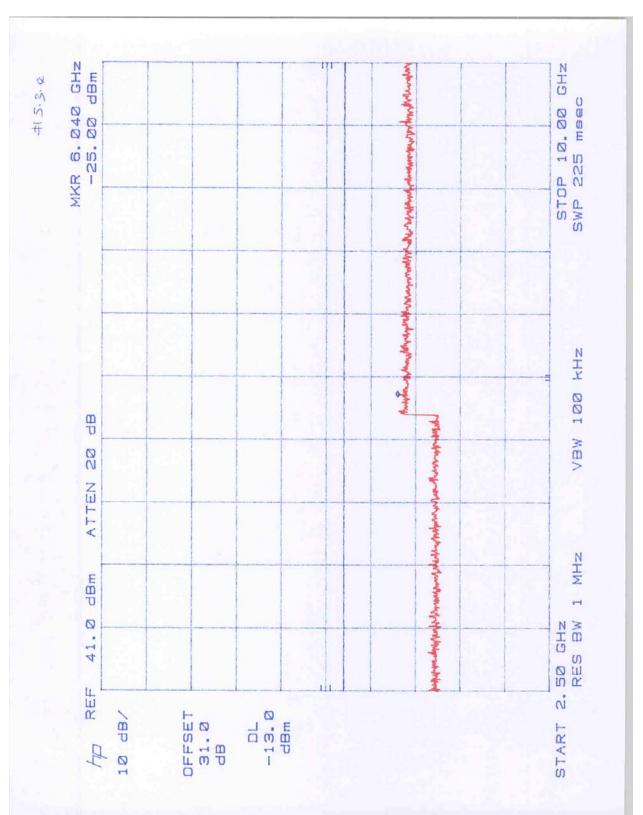

#### Out of Band Emissions at Antenna Terminal

FCC 22.901(d), 24.238(a)

| Plot Number   | Description                                   |
|---------------|-----------------------------------------------|
| 5.1.a - 5.1.e | Channel # 128, high Power (reduced), 38.2 dBm |
| 5.2.a - 5.2.e | Channel #129, high Power, 46.5 dBm            |
| 5.3.a - 5.3.e | Channel #192, high Power, 46.9 dBm            |
| 5.4.a - 5.5.e | Channel #250, high Power, 46.6 dBm            |
| 5.5.a - 5.5.e | Channel #251, high Power (reduced), 37.9 dBm  |
| 5.6.a – 5.6.d | Channel # 192, lower Power, 20.7 dBm          |