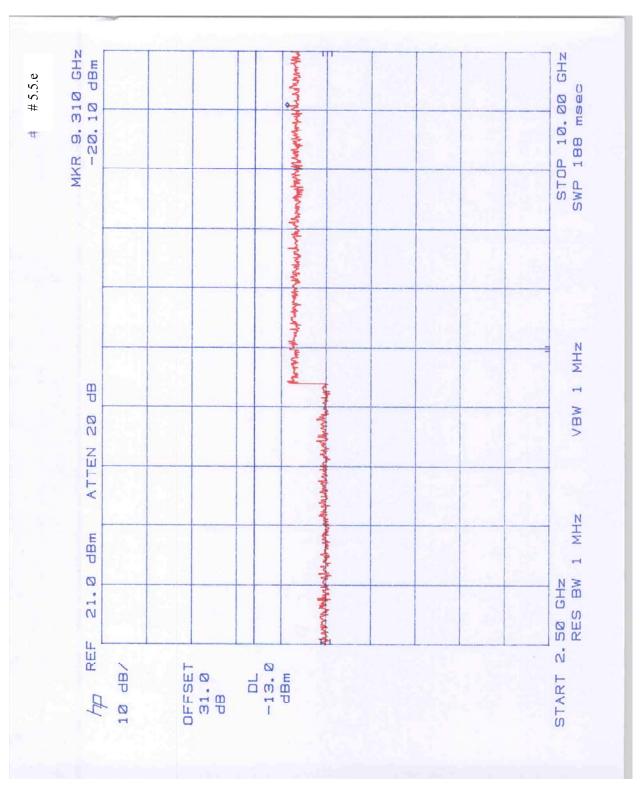

#### Out of Band Emissions at Antenna Terminal

FCC 22.901(d), 24.238(a)

| Plot Number   | Description                                   |
|---------------|-----------------------------------------------|
| 5.1.a - 5.1.e | Channel # 128, high Power (reduced), 38.2 dBm |
| 5.2.a - 5.2.e | Channel #129, high Power, 46.5 dBm            |
| 5.3.a - 5.3.e | Channel #192, high Power, 46.9 dBm            |
| 5.4.a - 5.5.e | Channel #250, high Power, 46.6 dBm            |
| 5.5.a - 5.5.e | Channel #251, high Power (reduced), 37.9 dBm  |
| 5.6.a – 5.6.d | Channel # 192, lower Power, 20.7 dBm          |