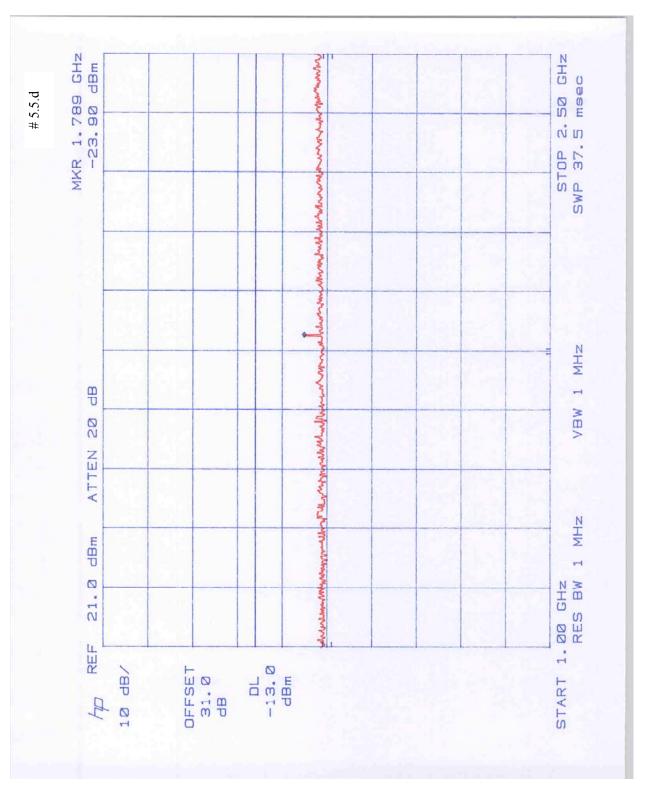

#### Out of Band Emissions at Antenna Terminal

FCC 22.901(d), 24.238(a)

| Plot Number   | Description                                   |
|---------------|-----------------------------------------------|
| 5.1.a - 5.1.e | Channel # 128, high Power (reduced), 38.2 dBm |
| 5.2.a - 5.2.e | Channel #129, high Power, 46.5 dBm            |
| 5.3.a - 5.3.e | Channel #192, high Power, 46.9 dBm            |
| 5.4.a - 5.5.e | Channel #250, high Power, 46.6 dBm            |
| 5.5.a - 5.5.e | Channel #251, high Power (reduced), 37.9 dBm  |
| 5.6.a – 5.6.d | Channel # 192, lower Power, 20.7 dBm          |