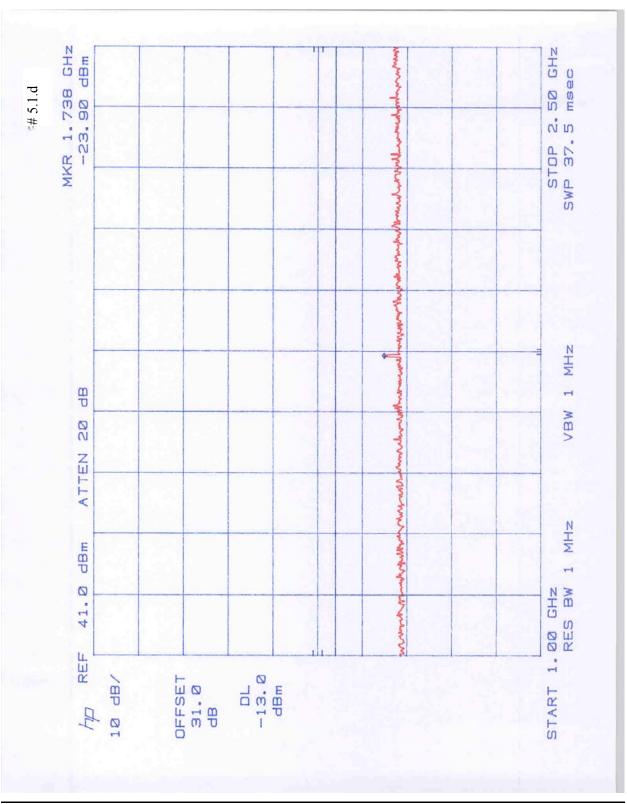

#### Out of Band Emissions at Antenna Terminal

FCC 22.901(d), 24.238(a)

| Plot Number   | Description                                   |
|---------------|-----------------------------------------------|
| 5.1.a - 5.1.e | Channel # 128, high Power (reduced), 38.2 dBm |
| 5.2.a - 5.2.e | Channel #129, high Power, 46.5 dBm            |
| 5.3.a - 5.3.e | Channel #192, high Power, 46.9 dBm            |
| 5.4.a - 5.5.e | Channel #250, high Power, 46.6 dBm            |
| 5.5.a - 5.5.e | Channel #251, high Power (reduced), 37.9 dBm  |
| 5.6.a – 5.6.d | Channel # 192, lower Power, 20.7 dBm          |