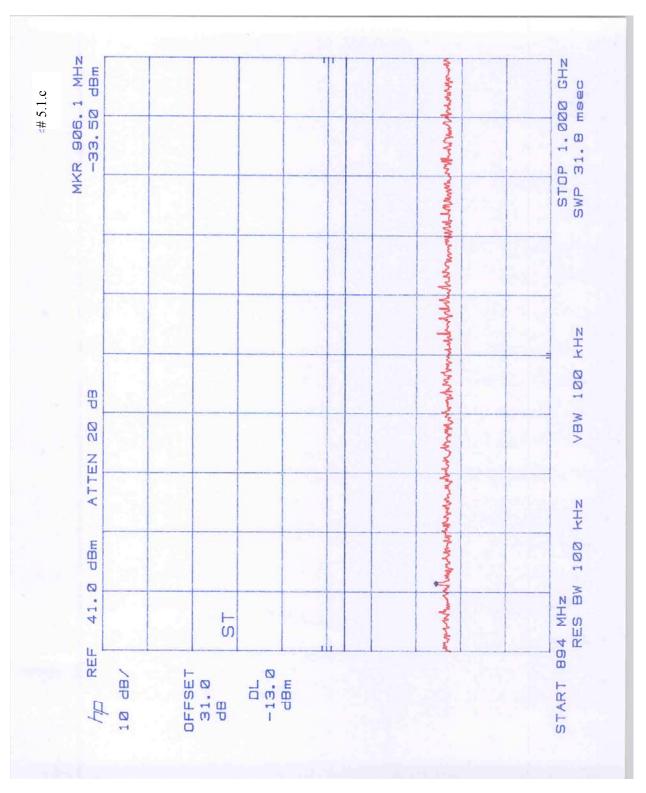

#### Out of Band Emissions at Antenna Terminal

FCC 22.901(d), 24.238(a)

| Plot Number   | Description                                   |
|---------------|-----------------------------------------------|
| 5.1.a - 5.1.e | Channel # 128, high Power (reduced), 38.2 dBm |
| 5.2.a - 5.2.e | Channel #129, high Power, 46.5 dBm            |
| 5.3.a - 5.3.e | Channel #192, high Power, 46.9 dBm            |
| 5.4.a - 5.5.e | Channel #250, high Power, 46.6 dBm            |
| 5.5.a - 5.5.e | Channel #251, high Power (reduced), 37.9 dBm  |
| 5.6.a – 5.6.d | Channel # 192, lower Power, 20.7 dBm          |