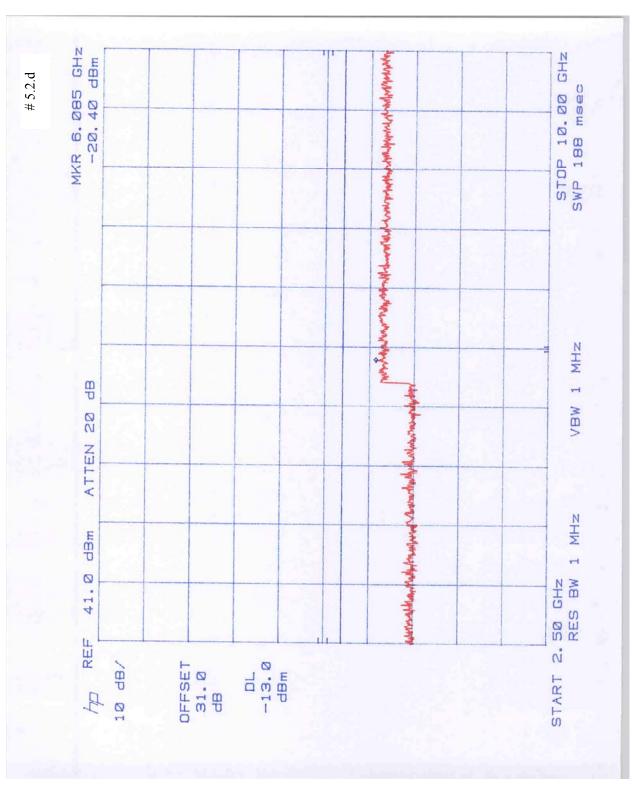

#### Out of Band Emissions at Antenna Terminal

FCC 22.901(d), 24.238(a)

| Plot Number   | Description                                   |
|---------------|-----------------------------------------------|
| 5.1.a - 5.1.e | Channel # 128, high Power (reduced), 38.2 dBm |
| 5.2.a - 5.2.e | Channel #129, high Power, 46.5 dBm            |
| 5.3.a - 5.3.e | Channel #192, high Power, 46.9 dBm            |
| 5.4.a - 5.5.e | Channel #250, high Power, 46.6 dBm            |
| 5.5.a - 5.5.e | Channel #251, high Power (reduced), 37.9 dBm  |
| 5.6.a – 5.6.d | Channel # 192, lower Power, 20.7 dBm          |