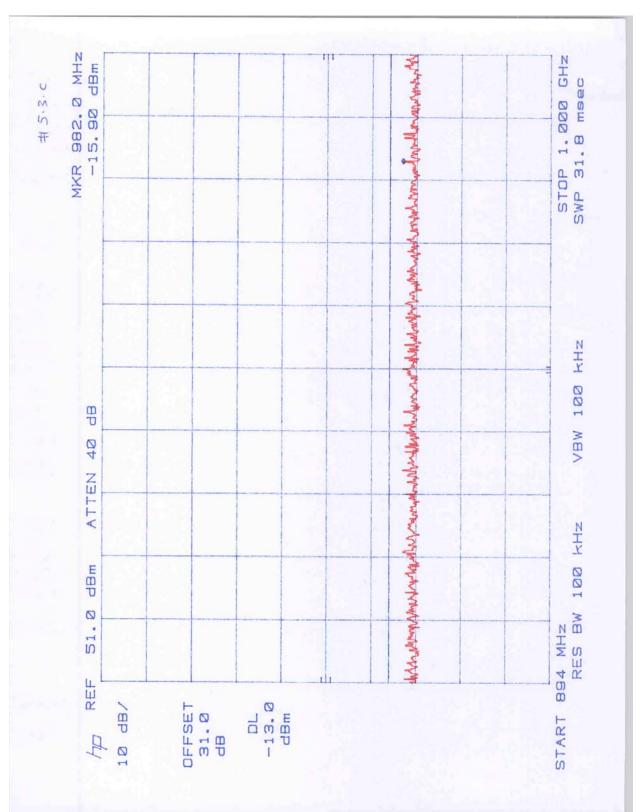

#### Out of Band Emissions at Antenna Terminal

FCC 22.901(d), 24.238(a)

| Plot Number   | Description                                   |
|---------------|-----------------------------------------------|
| 5.1.a - 5.1.e | Channel # 128, high Power (reduced), 38.2 dBm |
| 5.2.a - 5.2.e | Channel #129, high Power, 46.5 dBm            |
| 5.3.a - 5.3.e | Channel #192, high Power, 46.9 dBm            |
| 5.4.a - 5.5.e | Channel #250, high Power, 46.6 dBm            |
| 5.5.a - 5.5.e | Channel #251, high Power (reduced), 37.9 dBm  |
| 5.6.a – 5.6.d | Channel # 192, lower Power, 20.7 dBm          |