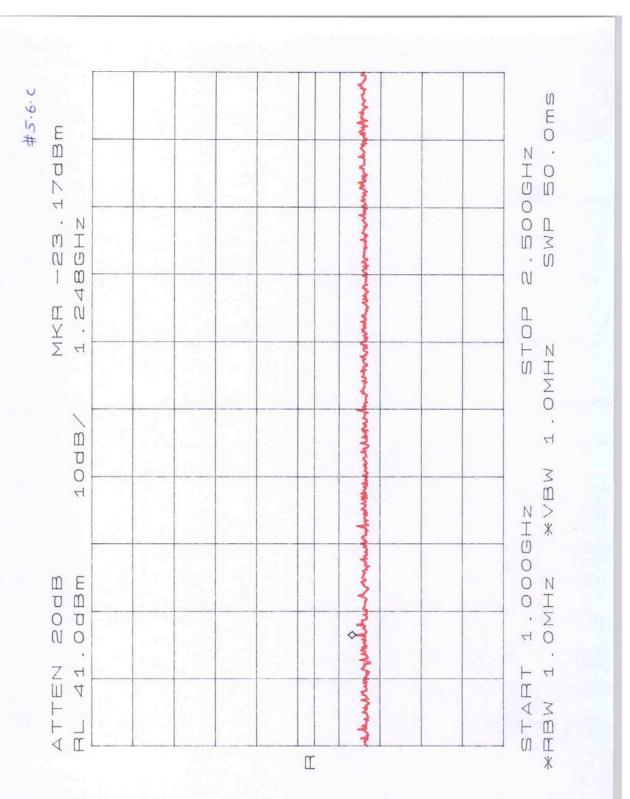

#### Out of Band Emissions at Antenna Terminal

FCC 22.901(d), 24.238(a)

| Plot Number   | Description                                   |
|---------------|-----------------------------------------------|
| 5.1.a - 5.1.e | Channel # 128, high Power (reduced), 38.2 dBm |
| 5.2.a - 5.2.e | Channel #129, high Power, 46.5 dBm            |
| 5.3.a - 5.3.e | Channel #192, high Power, 46.9 dBm            |
| 5.4.a - 5.5.e | Channel #250, high Power, 46.6 dBm            |
| 5.5.a - 5.5.e | Channel #251, high Power (reduced), 37.9 dBm  |
| 5.6.a – 5.6.d | Channel # 192, lower Power, 20.7 dBm          |