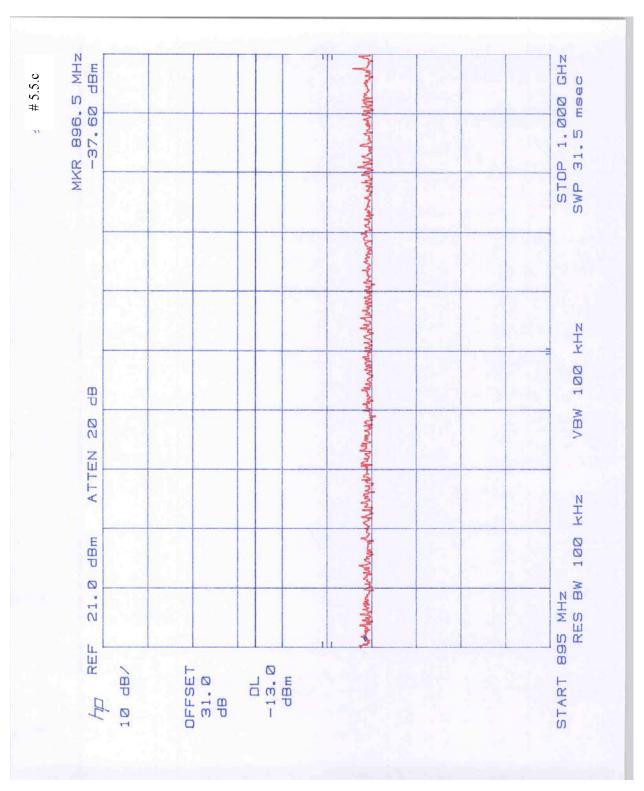

#### Out of Band Emissions at Antenna Terminal

FCC 22.901(d), 24.238(a)

| Plot Number   | Description                                   |
|---------------|-----------------------------------------------|
| 5.1.a - 5.1.e | Channel # 128, high Power (reduced), 38.2 dBm |
| 5.2.a - 5.2.e | Channel #129, high Power, 46.5 dBm            |
| 5.3.a - 5.3.e | Channel #192, high Power, 46.9 dBm            |
| 5.4.a - 5.5.e | Channel #250, high Power, 46.6 dBm            |
| 5.5.a - 5.5.e | Channel #251, high Power (reduced), 37.9 dBm  |
| 5.6.a – 5.6.d | Channel # 192, lower Power, 20.7 dBm          |