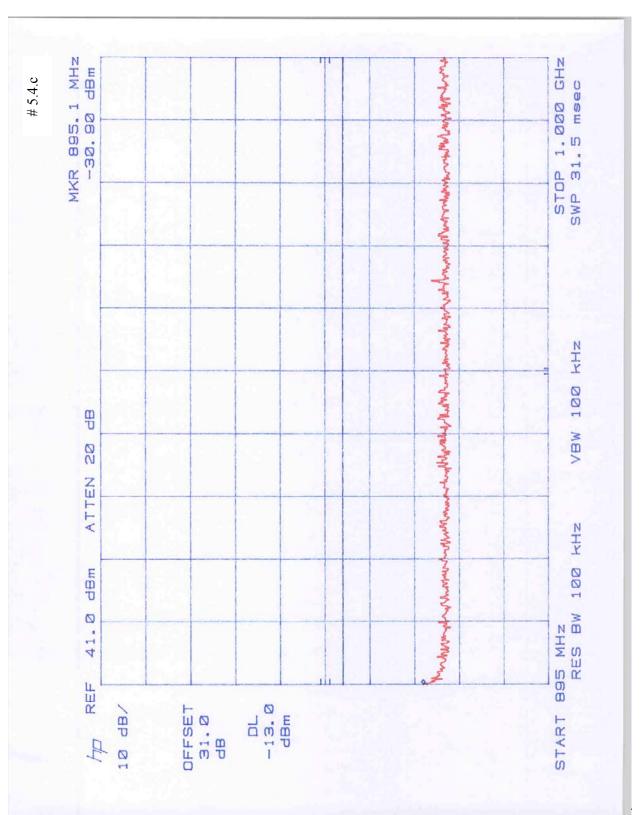

#### Out of Band Emissions at Antenna Terminal

FCC 22.901(d), 24.238(a)

| Plot Number   | Description                                   |
|---------------|-----------------------------------------------|
| 5.1.a - 5.1.e | Channel # 128, high Power (reduced), 38.2 dBm |
| 5.2.a - 5.2.e | Channel #129, high Power, 46.5 dBm            |
| 5.3.a - 5.3.e | Channel #192, high Power, 46.9 dBm            |
| 5.4.a - 5.5.e | Channel #250, high Power, 46.6 dBm            |
| 5.5.a - 5.5.e | Channel #251, high Power (reduced), 37.9 dBm  |
| 5.6.a – 5.6.d | Channel # 192, lower Power, 20.7 dBm          |