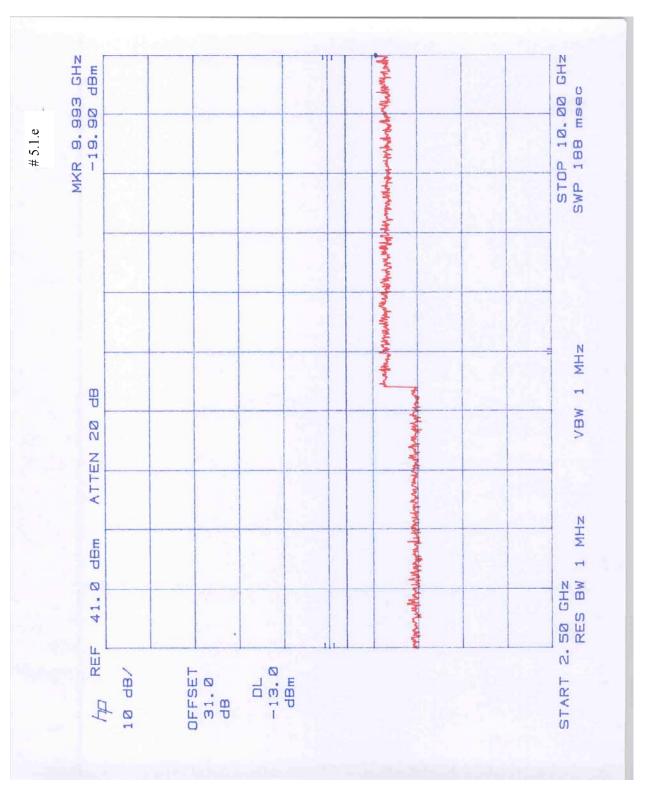

#### Out of Band Emissions at Antenna Terminal

FCC 22.901(d), 24.238(a)

| Plot Number   | Description                                   |
|---------------|-----------------------------------------------|
| 5.1.a - 5.1.e | Channel # 128, high Power (reduced), 38.2 dBm |
| 5.2.a - 5.2.e | Channel #129, high Power, 46.5 dBm            |
| 5.3.a - 5.3.e | Channel #192, high Power, 46.9 dBm            |
| 5.4.a - 5.5.e | Channel #250, high Power, 46.6 dBm            |
| 5.5.a - 5.5.e | Channel #251, high Power (reduced), 37.9 dBm  |
| 5.6.a – 5.6.d | Channel # 192, lower Power, 20.7 dBm          |