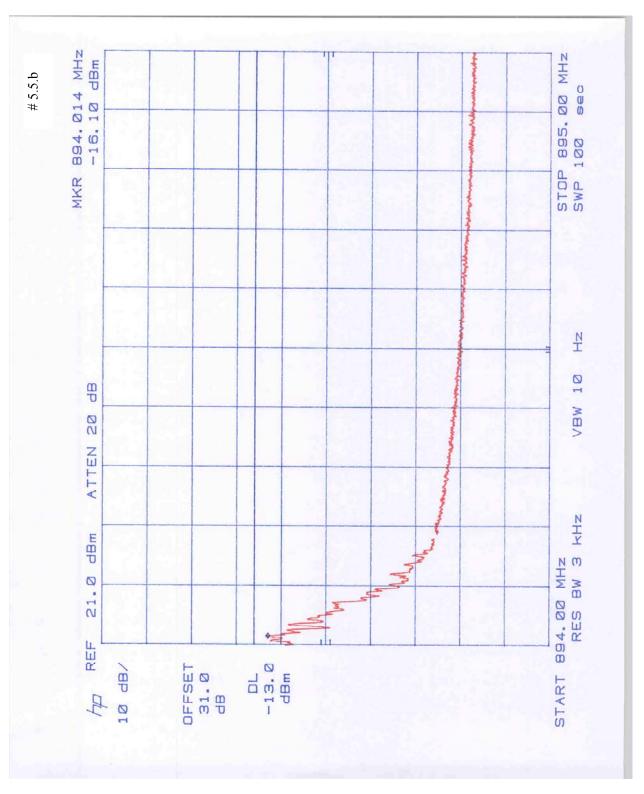

#### Out of Band Emissions at Antenna Terminal

FCC 22.901(d), 24.238(a)

| Plot Number   | Description                                   |
|---------------|-----------------------------------------------|
| 5.1.a - 5.1.e | Channel # 128, high Power (reduced), 38.2 dBm |
| 5.2.a - 5.2.e | Channel #129, high Power, 46.5 dBm            |
| 5.3.a - 5.3.e | Channel #192, high Power, 46.9 dBm            |
| 5.4.a - 5.5.e | Channel #250, high Power, 46.6 dBm            |
| 5.5.a - 5.5.e | Channel #251, high Power (reduced), 37.9 dBm  |
| 5.6.a – 5.6.d | Channel # 192, lower Power, 20.7 dBm          |