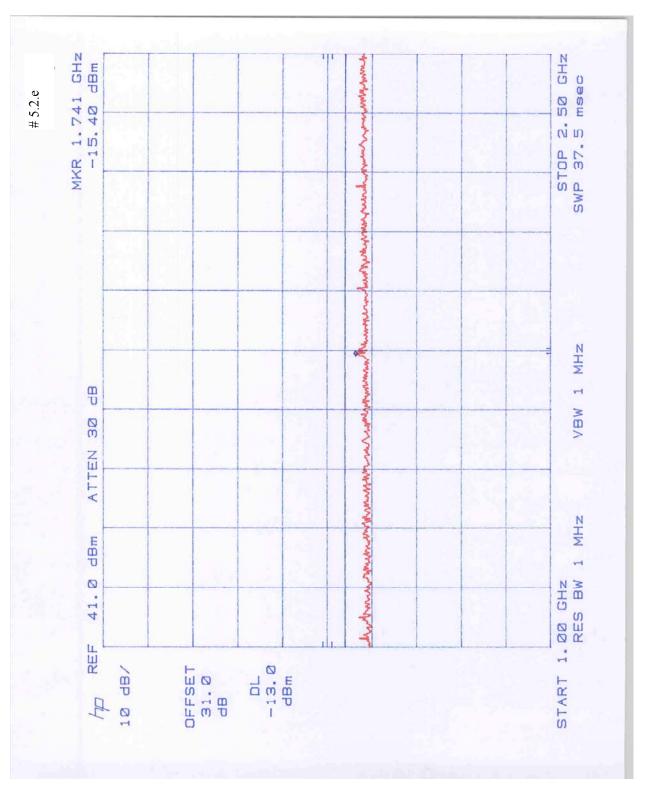

#### Out of Band Emissions at Antenna Terminal

FCC 22.901(d), 24.238(a)

| Plot Number   | Description                                   |
|---------------|-----------------------------------------------|
| 5.1.a - 5.1.e | Channel # 128, high Power (reduced), 38.2 dBm |
| 5.2.a - 5.2.e | Channel #129, high Power, 46.5 dBm            |
| 5.3.a - 5.3.e | Channel #192, high Power, 46.9 dBm            |
| 5.4.a - 5.5.e | Channel #250, high Power, 46.6 dBm            |
| 5.5.a - 5.5.e | Channel #251, high Power (reduced), 37.9 dBm  |
| 5.6.a – 5.6.d | Channel # 192, lower Power, 20.7 dBm          |