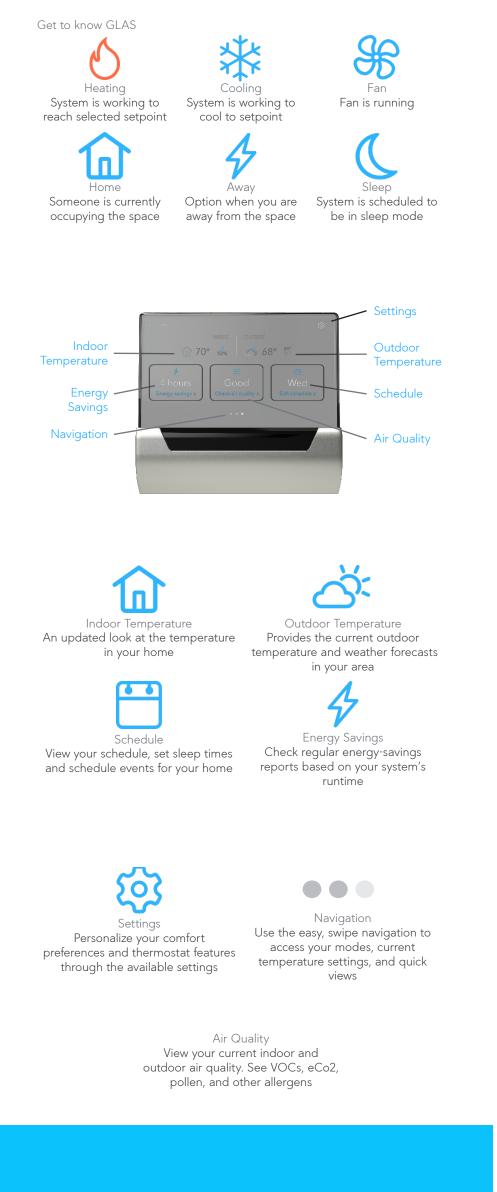

### How GLAS Can Help You

Air Quality Continuously monitors allergens, pollen, and VOCs

Energy Savings Reduces your energy consumption by as much as 15%.

Remote Connectivity Seamless user experience across all of your devices.