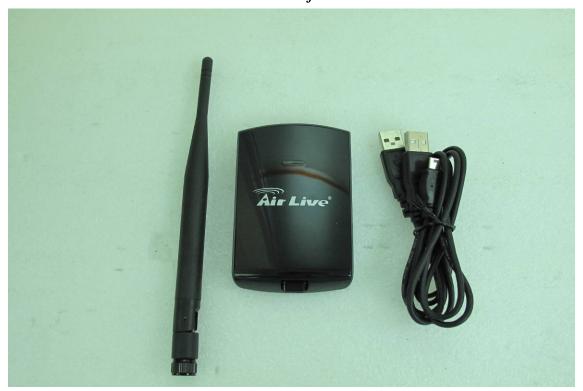

SGS Taiwan Ltd. No.134, Wu Kung Road, Wuku Industrial Zone, Taipei County, Taiwan /台北縣五股工業區五工路 134 號

台灣檢驗科技股份有限公司

t (886-2) 2299-3279

f (886-2) 2298-0488

Side View of EUT-1

Unless otherwise stated the results shown in this test report refer only to the sample(s) tested and such sample(s) are retained for 90 days only. 除非另有說明,此報告結果僅對測試之樣品負責,同時此樣品僅保留90天。本報告未經本公司書面許可,不可部份複製。