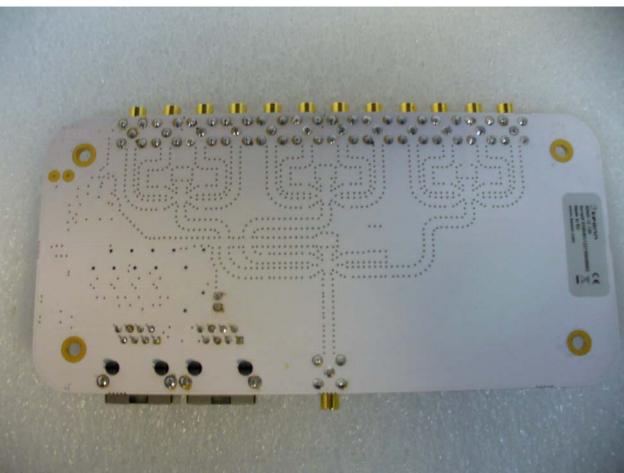

Figure 11: 12-Port Mux - Top View

Figure 12: 12 -Port Mux - Bottom View

Figure 13: HD011SA003 – Internal View 1

Figure 14: HD011SA003 – Internal View 2