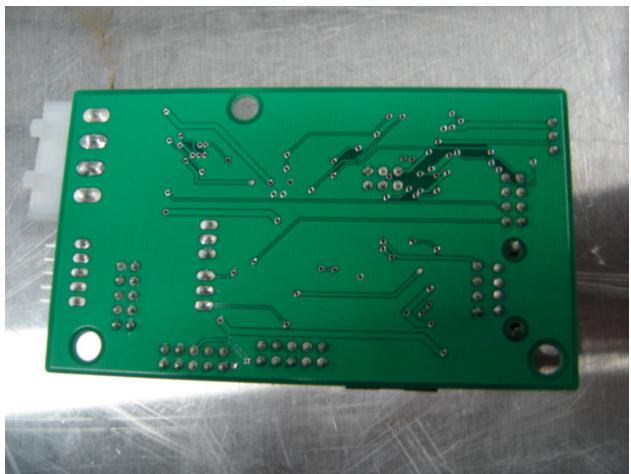

Figure 11: 12-Port Mux - Top View

Figure 12: 12 -Port Mux - Bottom View

Figure 13: HD011SA003 – Internal View 1

Figure 14: HD011SA003 – Internal View 2