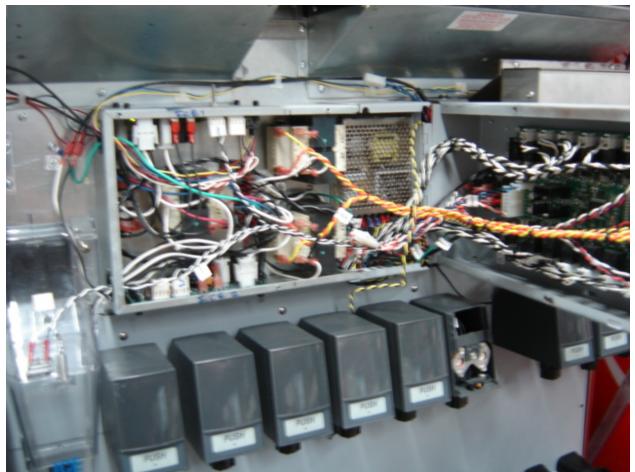

Figure 11: 12-Port Mux - Top View

Figure 12: 12 -Port Mux - Bottom View

Figure 13: HD011SA003 – Internal View 1

Figure 14: HD011SA003 – Internal View 2