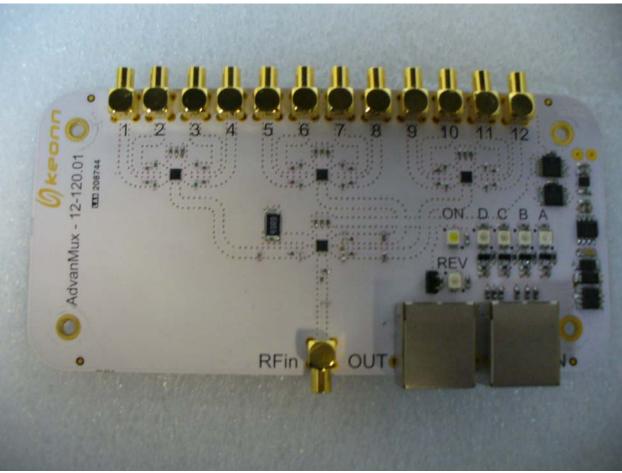

Figure 11: 12-Port Mux - Top View

Figure 12: 12 -Port Mux - Bottom View

Figure 13: HD011SA003 – Internal View 1

Figure 14: HD011SA003 – Internal View 2