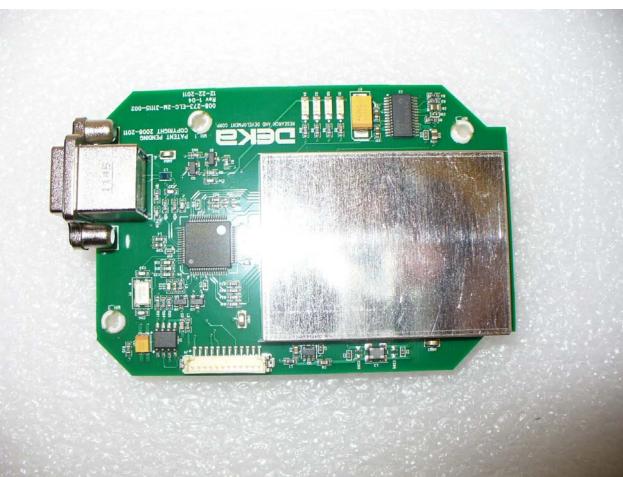

## **Internal Photos**

Figure 1: RFID Reader – Top View with Shielding

Figure 2: RFID Reader – Top View without Shielding

Figure 3: RFID Reader - Bottom View

Figure 4: Watchdog – Top View

Figure 5: Watchdog – Bottom View