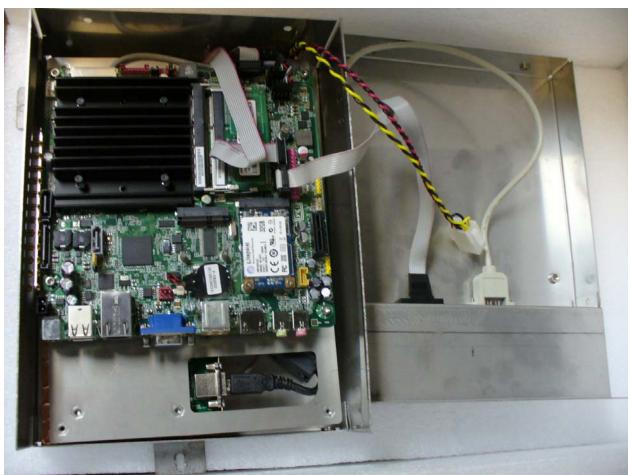

Figure 11: 12-Port Mux - Top View

Figure 12: 12 -Port Mux - Bottom View

Figure 13: HD011SA003 – Internal View 1

Figure 14: HD011SA003 – Internal View 2