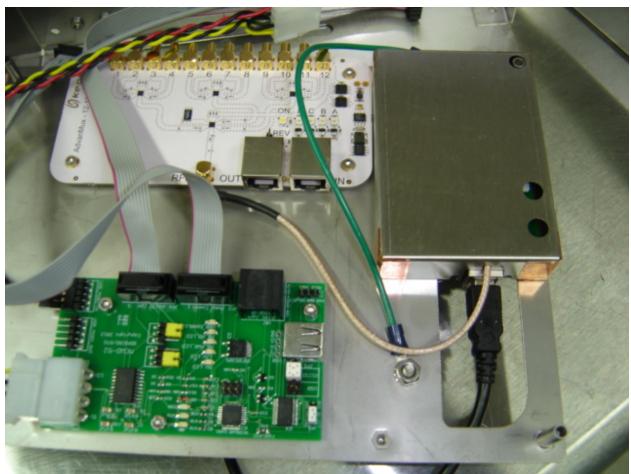

Figure 6: Black Box – I/O Ports

Figure 7: Black Box – Top Assembled View 1

Figure 8: Black Box – Top Assembled View 2

Figure 9: Black Box – Bottom Assembled View 1 (Reader with Shielding)

Figure 10: Bottom Assembled View 2 (Reader without Shielding)