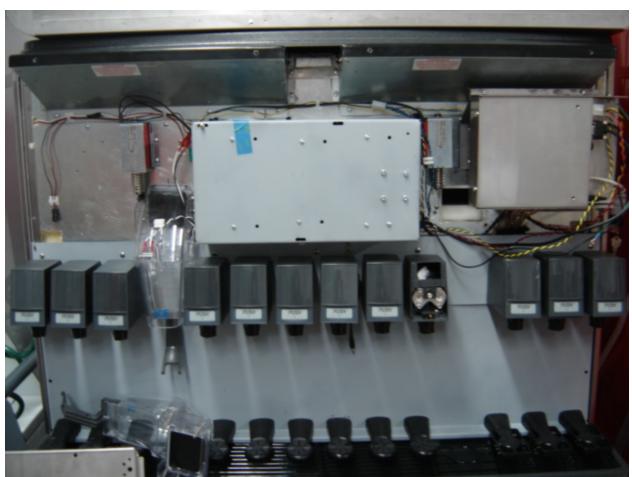

Figure 11: 12-Port Mux - Top View

Figure 12: 12 -Port Mux - Bottom View

Figure 13: HD011SA003 – Internal View 1

Figure 14: HD011SA003 – Internal View 2