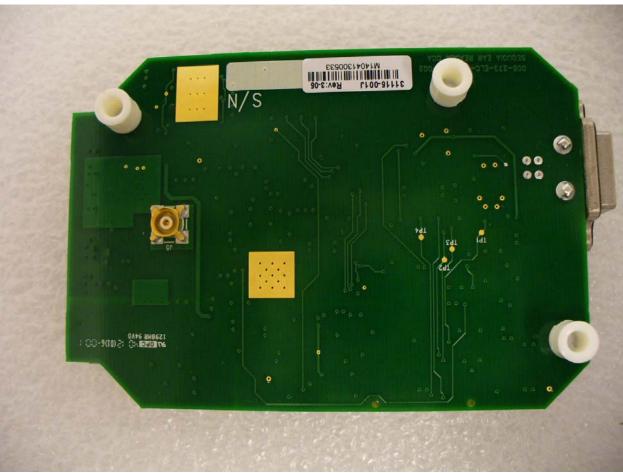

## **Internal Photos**

Figure 1: RFID Reader – Top View with Shielding

Figure 2: RFID Reader – Top View without Shielding

Figure 3: RFID Reader - Bottom View

Figure 4: Watchdog – Top View

Figure 5: Watchdog – Bottom View