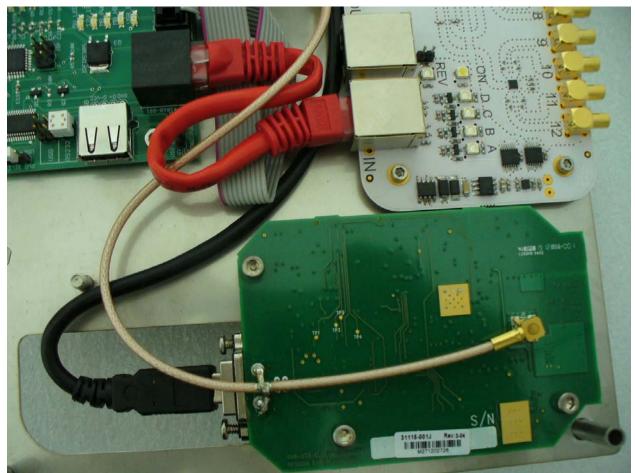

Figure 6: Black Box – I/O Ports

Figure 7: Black Box – Top Assembled View 1

Figure 8: Black Box – Top Assembled View 2

Figure 9: Black Box – Bottom Assembled View 1 (Reader with Shielding)

Figure 10: Bottom Assembled View 2 (Reader without Shielding)