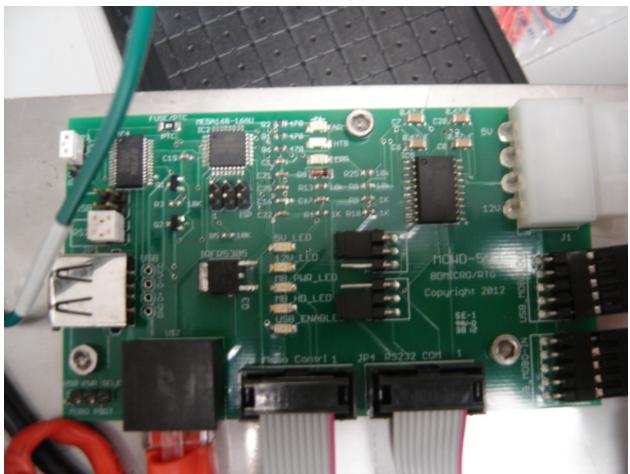

## **Internal Photos**

Figure 1: RFID Reader – Top View with Shielding

Figure 2: RFID Reader – Top View without Shielding

Figure 3: RFID Reader - Bottom View

Figure 4: Watchdog – Top View

Figure 5: Watchdog – Bottom View