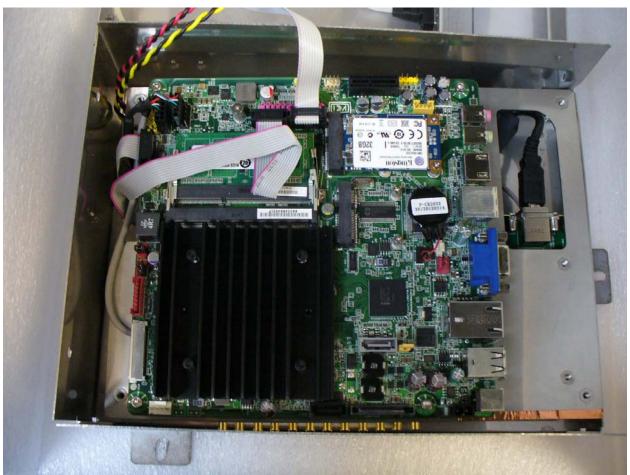

Figure 11: 12-Port Mux - Top View

Figure 12: 12 -Port Mux - Bottom View

Figure 13: HD011SA003 – Internal View 1

Figure 14: HD011SA003 – Internal View 2