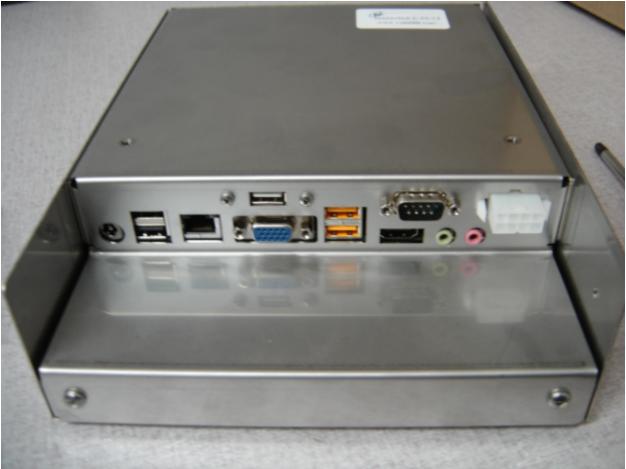

Figure 6: Black Box – I/O Ports

Figure 7: Black Box – Top Assembled View 1

Figure 8: Black Box – Top Assembled View 2

Figure 9: Black Box – Bottom Assembled View 1 (Reader with Shielding)

Figure 10: Bottom Assembled View 2 (Reader without Shielding)