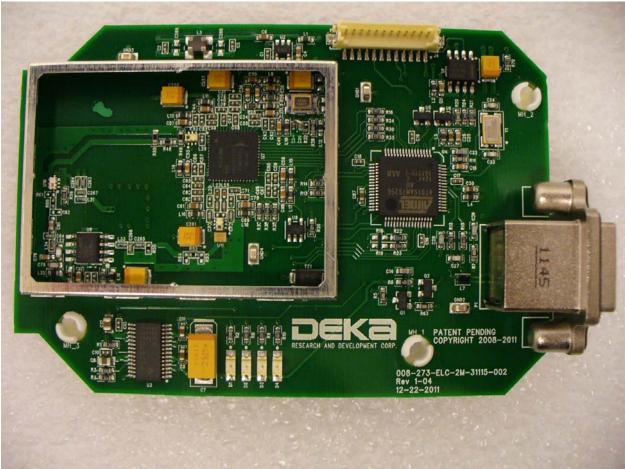

## **Internal Photos**

Figure 1: RFID Reader – Top View with Shielding

Figure 2: RFID Reader – Top View without Shielding

Figure 3: RFID Reader - Bottom View

Figure 4: Watchdog – Top View

Figure 5: Watchdog – Bottom View