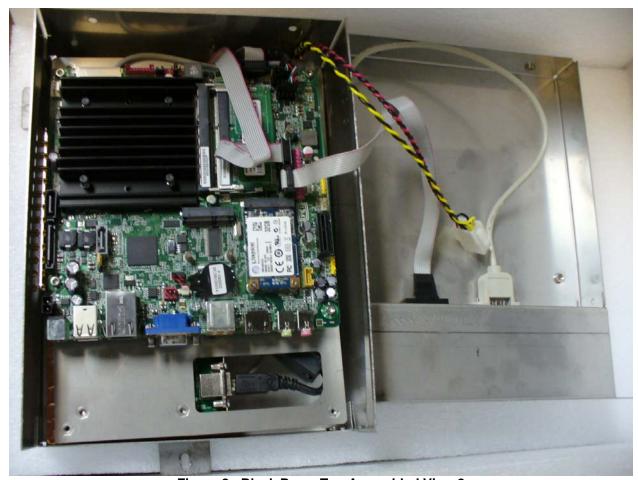

## **Certification Exhibit**

FCC ID: ODB-LANCER450030

FCC Rule Part: 15.247

**ACS Project: 12-2148** 

Manufacturer: ValidFill, LLC Model: HD011SA002

**Internal Photos** 



Figure 1: RFID Reader - Top View with Shielding



Figure 2: RFID Reader - Top View without Shielding



Figure 3: RFID Reader - Bottom View



Figure 4: Watchdog – Top View



Figure 5: Watchdog – Bottom View



Figure 6: Black Box - I/O Ports



Figure 7: Black Box - Top Assembled View 1



Figure 8: Black Box – Top Assembled View 2



Figure 9: Black Box – Bottom Assembled View 1 (Reader with Shielding)



Figure 10: Bottom Assembled View 2 (Reader without Shielding)



Figure 11: 12-Port Mux - Top View



Figure 12: 12 -Port Mux - Bottom View



Figure 13: HD011SA002 – Internal View