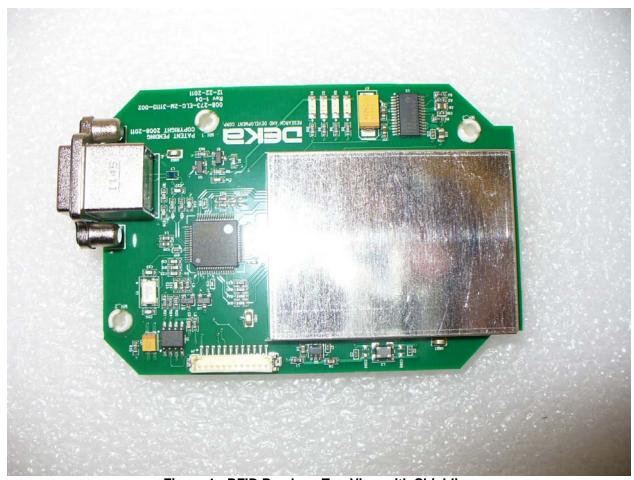

## **Certification Exhibit**

FCC ID: ODB-LANCER450030

FCC Rule Part: 15.247

**ACS Project: 12-2148** 

Manufacturer: ValidFill, LLC Model: HD011SA002

**Internal Photos** 

Figure 1: RFID Reader - Top View with Shielding