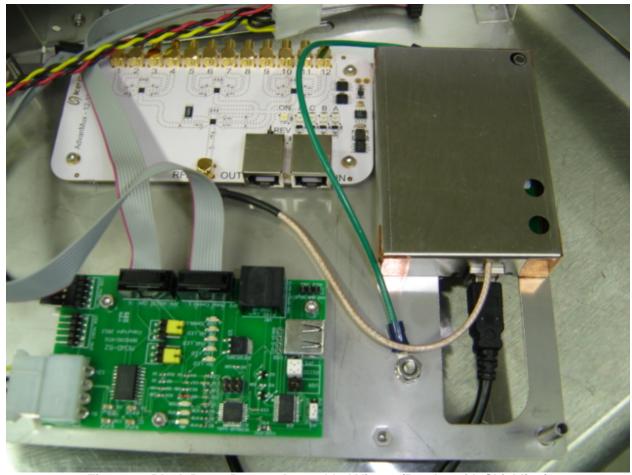

Figure 2: RFID Reader - Top View without Shielding

Figure 3: RFID Reader - Bottom View

Figure 4: Watchdog – Top View

Figure 5: Watchdog – Bottom View

Figure 6: Black Box - I/O Ports

Figure 7: Black Box - Top Assembled View 1

Figure 8: Black Box – Top Assembled View 2

Figure 9: Black Box – Bottom Assembled View 1 (Reader with Shielding)

Figure 10: Bottom Assembled View 2 (Reader without Shielding)

Figure 11: 12-Port Mux - Top View