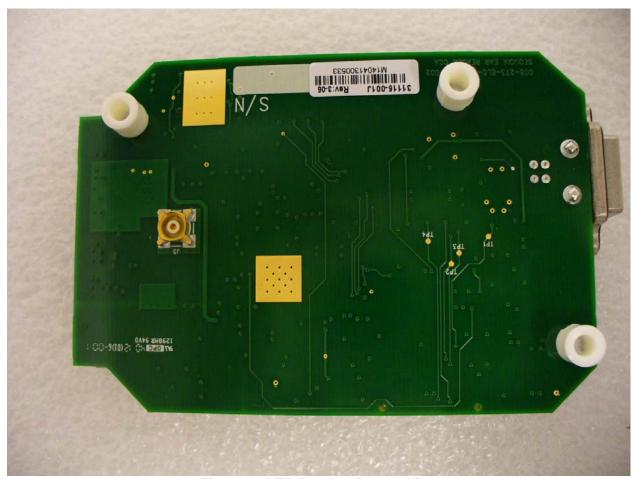

Figure 2: RFID Reader - Top View without Shielding

Figure 3: RFID Reader - Bottom View

Figure 4: Watchdog – Top View

Figure 5: Watchdog – Bottom View

Figure 6: Black Box - I/O Ports

Figure 7: Black Box - Top Assembled View 1