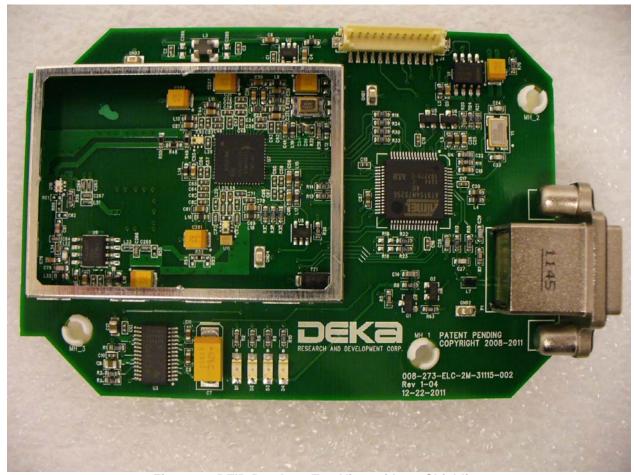

Figure 2: RFID Reader - Top View without Shielding

Figure 3: RFID Reader - Bottom View

Figure 4: Watchdog – Top View

Figure 5: Watchdog – Bottom View

Figure 6: Black Box - I/O Ports

Figure 7: Black Box - Top Assembled View 1