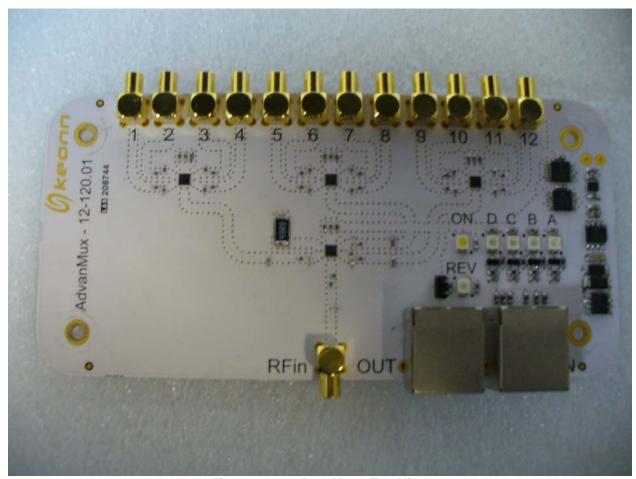

Figure 8: Black Box – Top Assembled View 2

Figure 9: Black Box – Bottom Assembled View 1 (Reader with Shielding)

Figure 10: Bottom Assembled View 2 (Reader without Shielding)

Figure 11: 12-Port Mux - Top View

Figure 12: 12 -Port Mux - Bottom View

Figure 13: HD011SA002 – Internal View