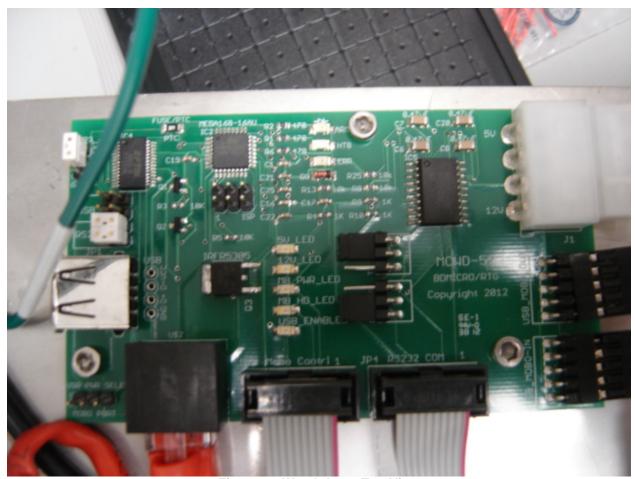

Figure 2: RFID Reader - Top View without Shielding

Figure 3: RFID Reader - Bottom View

Figure 4: Watchdog – Top View

Figure 5: Watchdog – Bottom View

Figure 6: Black Box - I/O Ports

Figure 7: Black Box - Top Assembled View 1