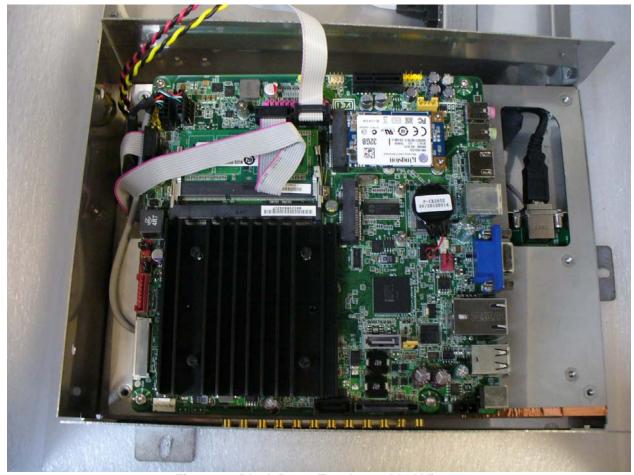

Figure 8: Black Box – Top Assembled View 2

Figure 9: Black Box – Bottom Assembled View 1 (Reader with Shielding)

Figure 10: Bottom Assembled View 2 (Reader without Shielding)

Figure 11: 12-Port Mux - Top View