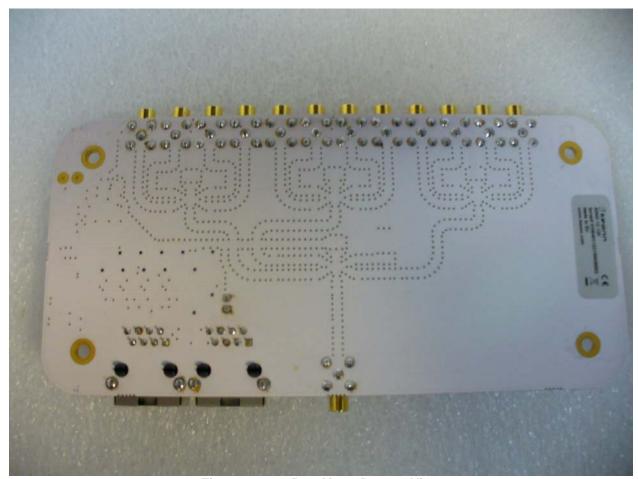

## **Certification Exhibit**

FCC ID: ODB-LANCER450030

FCC Rule Part: 15.247

**ACS Project: 12-2148** 

Manufacturer: ValidFill, LLC Model: HD011SA002

**Internal Photos** 



Figure 1: RFID Reader - Top View with Shielding



Figure 2: RFID Reader - Top View without Shielding



Figure 3: RFID Reader - Bottom View



Figure 4: Watchdog – Top View



Figure 5: Watchdog – Bottom View



Figure 6: Black Box - I/O Ports



Figure 7: Black Box - Top Assembled View 1



Figure 8: Black Box – Top Assembled View 2



Figure 9: Black Box – Bottom Assembled View 1 (Reader with Shielding)



Figure 10: Bottom Assembled View 2 (Reader without Shielding)



Figure 11: 12-Port Mux - Top View



Figure 12: 12 -Port Mux - Bottom View



Figure 13: HD011SA002 – Internal View