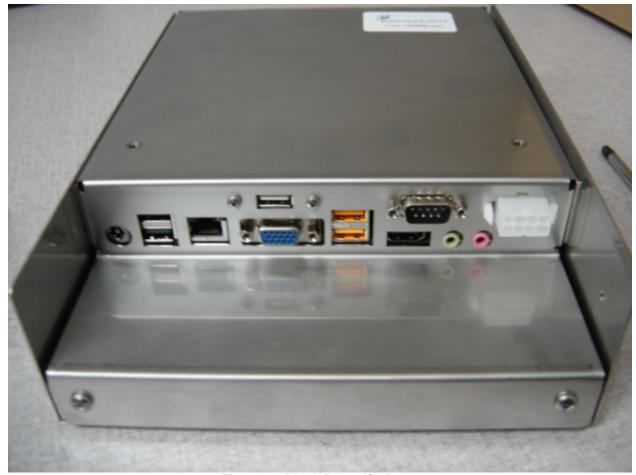

Figure 2: RFID Reader - Top View without Shielding

Figure 3: RFID Reader - Bottom View

Figure 4: Watchdog – Top View

Figure 5: Watchdog – Bottom View

Figure 6: Black Box - I/O Ports

Figure 7: Black Box - Top Assembled View 1