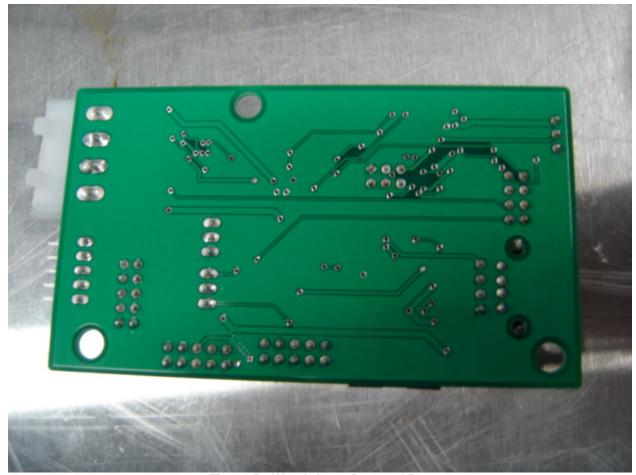

Figure 2: RFID Reader - Top View without Shielding

Figure 3: RFID Reader - Bottom View

Figure 4: Watchdog – Top View

Figure 5: Watchdog – Bottom View

Figure 6: Black Box - I/O Ports

Figure 7: Black Box - Top Assembled View 1