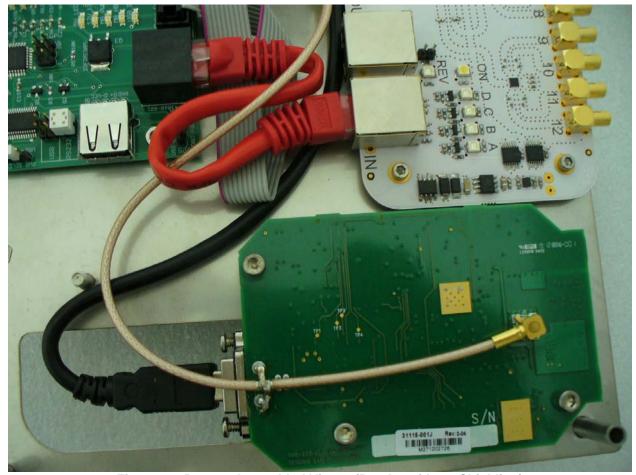

Figure 8: Black Box – Top Assembled View 2

Figure 9: Black Box – Bottom Assembled View 1 (Reader with Shielding)

Figure 10: Bottom Assembled View 2 (Reader without Shielding)

Figure 11: 12-Port Mux - Top View