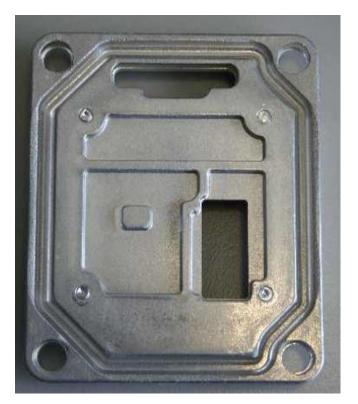

#### Internal photos of the EUT (as provided by the manufacturer)

Photo 1: RF - Front

Photo 2: RF - Backside

Photo 3: LF - Front

Photo 4: LF - Backside

Photo 5: Shielding Front

Photo 6: Shielding Backside

Photo 7: Housing inside - front

Photo 8: Housing inside - backcover