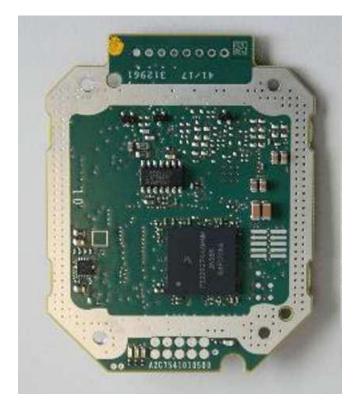

#### Internal photos of the EUT (as provided by the manufacturer)

Photo 1: RF - Front

Photo 2: RF - Backside

Photo 3: LF - Front

Photo 4: LF - Backside

Photo 5: Shielding Front

Photo 6: Shielding Backside

Photo 7: Housing inside - front