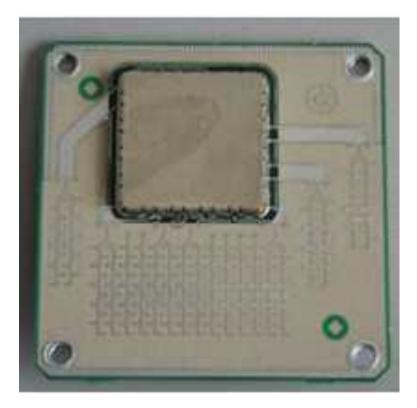

#### Internal photos of the EUT (as provided by the manufacturer)

Photo 1: RF - Front

Photo 2: RF - Backside

Photo 3: LF - Front

Photo 4: LF - Backside

Photo 5: Shielding Front

Photo 6: Shielding Backside

Photo 7: Housing inside - front