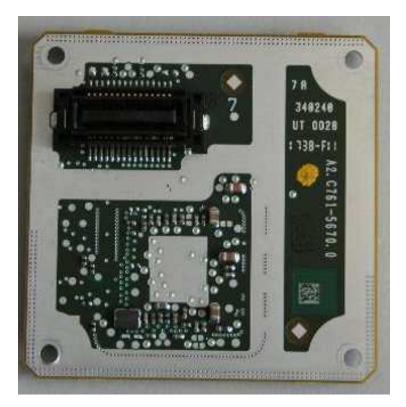

#### Internal photos of the EUT (as provided by the manufacturer)

Photo 1: RF - Front

Photo 2: RF - Backside

Photo 3: LF - Front

Photo 4: LF - Backside

Photo 5: Shielding Front

Photo 6: Shielding Backside

Photo 7: Housing inside - front