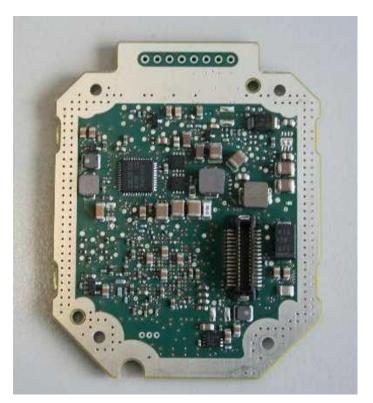

#### Internal photos of the EUT (as provided by the manufacturer)

Photo 1: RF - Front

Photo 2: RF - Backside

Photo 3: LF - Front

Photo 4: LF - Backside

Photo 5: Shielding Front

Photo 6: Shielding Backside

Photo 7: Housing inside - front