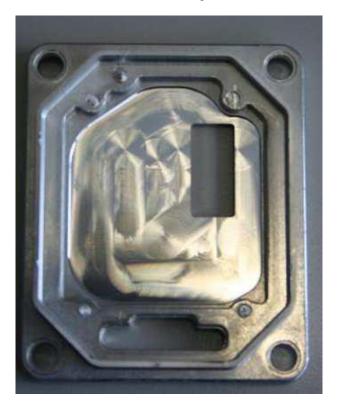

#### Internal photos of the EUT (as provided by the manufacturer)

Photo 1: RF - Front

Photo 2: RF - Backside

Photo 3: LF - Front

Photo 4: LF - Backside

Photo 5: Shielding Front

Photo 6: Shielding Backside

Photo 7: Housing inside - front