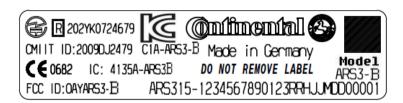

Not all type approval numbers are final!

NOTES

CONTINENTAL LOGO

TYPE-NO.

TEMIC PRODUCTION-NR TYPE SIZE: 3 DIN 1451

EXPLANATION:

ARS3XX CUSTOMER TYPE\_NO.

1234567890123; SAP-NR

RR: NUMBER OF REVISION

H: FACTORY

JJ: YEAR OF PRODUCTION

M: MONTH OF PRODUCTION

DD: DAY OF PRODUCTION

00001: CONSECUTIVE NUMBER PER DAY OF PROD.

04 DATA MATRIX CODE SIZE 7,62mm X 7,62mm;

FOLLOWING ISO/IEC 16022:2000,

CODESCHEME ECC200, ACCURACY 15 MIL;

CODE-CONTENTS: SEE PART HISTORY

05 COUNTRY OF ORIGIN TYPE SIZE: 3 DIN 1451

06 RADIO CERTIFICATIONS

07 RECOMMENDED INKED RIBBON: TTRC

COLOUR: LETTERING BLACK (RAL 9005)

1 of 1