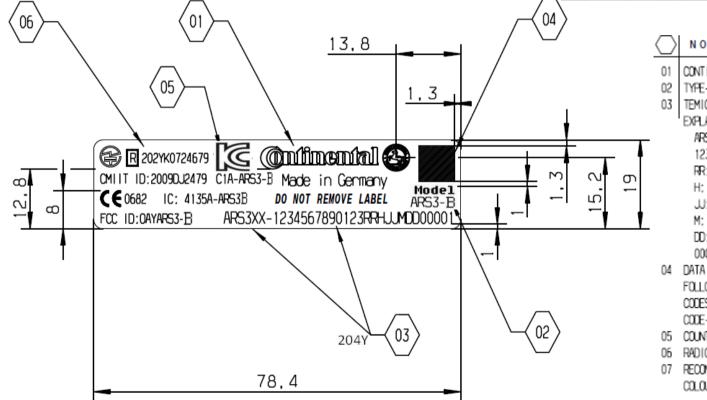

Not all type approval numbers are final!

NOTES

CONTINENTAL LOGO

TYPE-NO.

TEMIC PRODUCTION-NR TYPE SIZE: 3 DIN 1451

EXPLANATION:

ARS3XX CUSTOMER TYPE\_NO.

1234567890123; SAP-NR

RR: NUMBER OF REVISION

H: FACTORY

JJ: YEAR OF PRODUCTION

M: MONTH OF PRODUCTION

DD: DAY OF PRODUCTION

00001: CONSECUTIVE NUMBER PER DAY OF PROD.

04 DATA MATRIX CODE SIZE 7,62mm X 7,62mm;

FOLLOWING ISO/IEC 16022:2000,

CODESCHEME ECC200, ACCURACY 15 MIL;

CODE-CONTENTS: SEE PART HISTORY

05 COUNTRY OF ORIGIN TYPE SIZE: 3 DIN 1451

06 RADIO CERTIFICATIONS

07 RECOMMENDED INKED RIBBON: TTRC

COLOUR: LETTERING BLACK (RAL 9005)

1 of 1