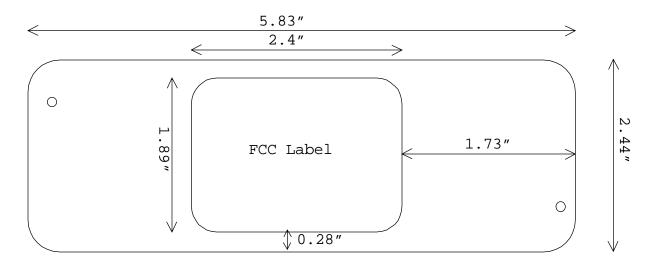

tion\_1.0.doc

The label is applied to the rear on the 905U-K unit and is printed on a polyester material that doesn't smudge or fade.

The label used is shown below.

| 1) This de<br>2) This de | is subject to the follow<br>vice may not cause hard<br>vice must accept any in<br>ag interference that may<br>on | nful interference,<br>terference received |
|--------------------------|------------------------------------------------------------------------------------------------------------------|-------------------------------------------|
| € EL                     | : 0102100 9999<br>905U-K<br>signed & Manufactured i<br>PRO Technolog<br>w.elprotech.com                          |                                           |

The position of the label on the rear of the unit is shown below.



## Amendment Register:

| Issue No. | Date    | Details of Amendment |
|-----------|---------|----------------------|
| 1.0       | 30/1/02 | Initial Issue        |
|           |         |                      |