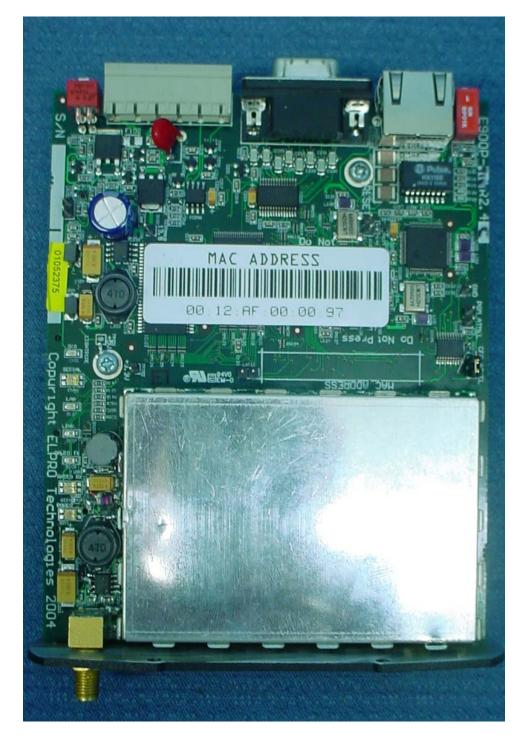

## EMC Technologies (NZ) Ltd Test Report No 50511.1

Report date: 24 June 2005

Internal main board topside