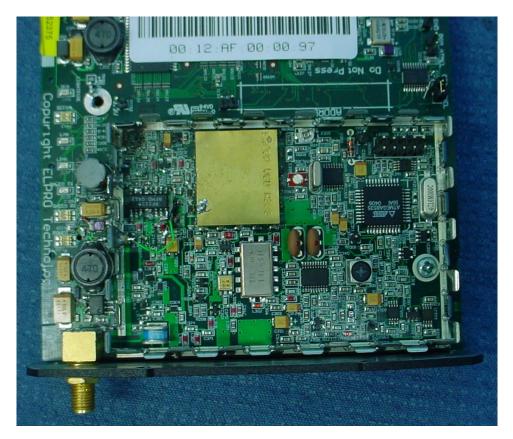

## EMC Technologies (NZ) Ltd Test Report No 50511.1

Report date: 24 June 2005

Circuit board beneath the shield

EMC Technologies (NZ) Ltd STREET ADDRESS - 47 MacKelvie Street, Grey Lynn, Auckland, New Zealand POSTAL ADDRESS - PO Box 68 307, Newton, Auckland, New Zealand