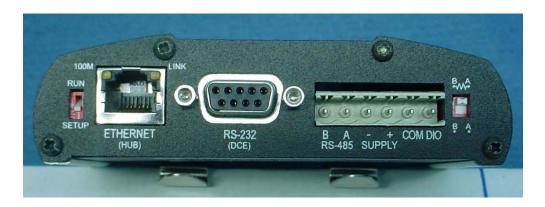

## EMC Technologies (NZ) Ltd

Test Report No **50511.1** Report date: 24 June 2005

Labels Class 1 Div 2 Group ABCD Temp T6 FCC ID: O9PE900BB01 CANADA: 999999999 N16 10 - 30 VDC 1000 mA S/N 0505 007 4179 MODEL 905U-E N. America Designed & Manufactured in Australia by: ELPRO Technologies Pty Ltd Www.elprotech.com