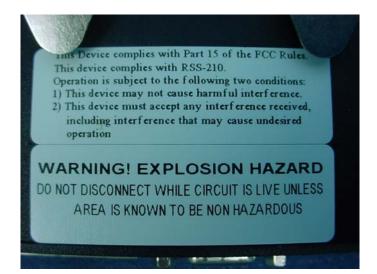

## EMC Technologies (NZ) Ltd

Test Report No **50511.1** Report date: 24 June 2005

Labels Class 1 Div 2 Group ABCD Temp T6 FCC ID: O9PE900BB01 CANADA: 999999999 N16 10 - 30 VDC 1000 mA S/N 0505 007 4179 MODEL 905U-E N. America Designed & Manufactured in Australia by: ELPRO Technologies Pty Ltd Www.elprotech.com