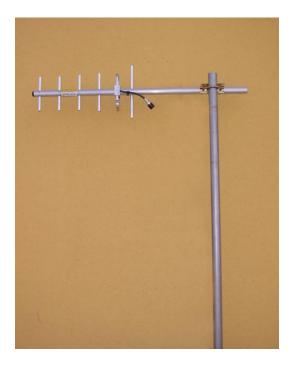

## **General**

The YU6/900 6 element Yagi antenna is made for use with the ELPRO 900 series telemetry products. The CC20/900 coaxial extender is suitable for use with the YU6/900

The YU6/900 is designed for pole mount and to be clear from obstructions. The narrow beamwidth and high front to back ratio is effective in reducing the affects of interference and extending radio range.

A standard female N-Type connection from a 6" / 150mm tail provides a simple connection method when using the ELPRO CC20/900 kit.

Note: Brackets are supplied separately with this antenna – see part # bracket\_yagi\_kit

YU6/900