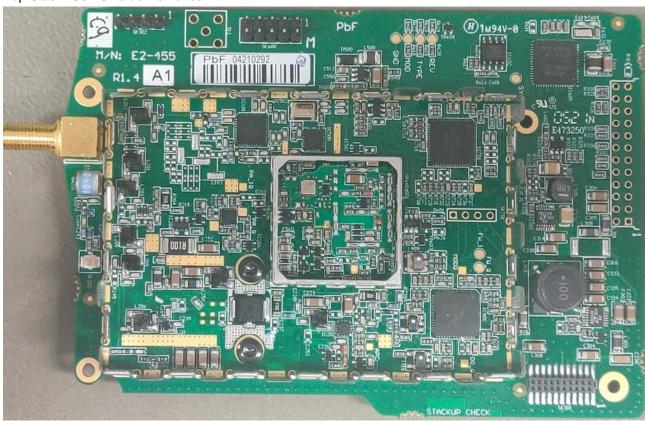

# **Photos for E2-455 Licensed Radio**

Photos\_E2-455\_V1-3

Internal Photos

**Under Side View** 

Under Side View - Heat Sink removed

Top Side View

Top Side – Shields Removed (C1, C3, C4, C5)

### E2-455 User Manual

Top Side – C92 Shields Removed