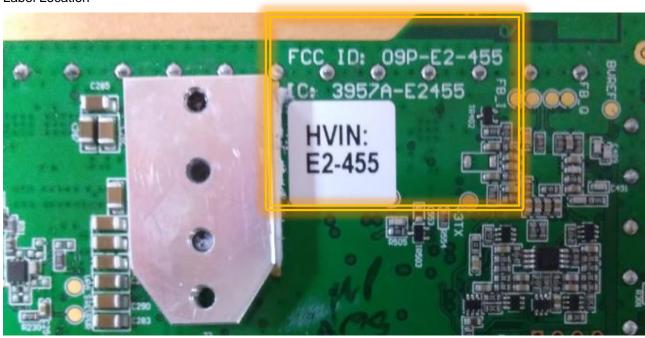

# **Photos for E2-455 Licensed Radio**

Photos\_E2-455\_V1-3

Internal Photos

**Under Side View** 



Under Side View - Heat Sink removed



Top Side View



Top Side – Shields Removed (C1, C3, C4, C5)



### E2-455 User Manual

Top Side – C92 Shields Removed



### **Label Location**



### E2-455 User Manual

## **REVISION HISTORY**

| Issue No. | Date       | Details of Amendment                                                                    |
|-----------|------------|-----------------------------------------------------------------------------------------|
| 1.0       | 05/02/2018 | Initial Issue – From E2-455 User Manual                                                 |
| 1.1       | 03/03/2018 | Updated Top Side with Small Shield removed.                                             |
| 1.2       | 23/03/2018 | Added Photo with Heat-Sink removed. Updated Label Location with IC/ISED HVIN labelling. |
| 1.3       | 19/01/2022 | Added Photo for C92. ELPRO updates.                                                     |