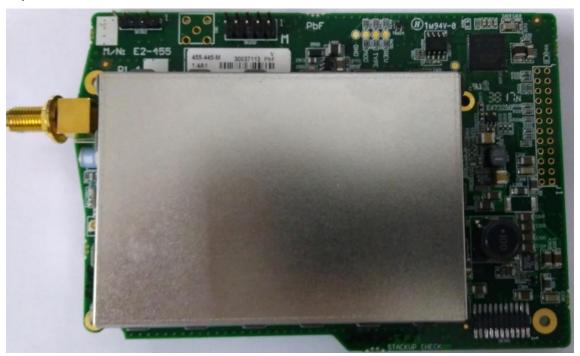

# **Photos for E2-455 Licensed Radio**

Photos\_E2-455\_V1-3

Internal Photos

**Under Side View** 

Under Side View - Heat Sink removed

Top Side View

Top Side – Shields Removed (C1, C3, C4, C5)