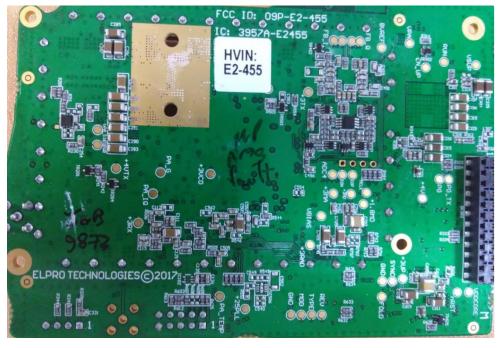

# **Photos for E2-455 Licensed Radio**

Photos\_E2-455\_V1-3

Internal Photos

**Under Side View** 



Under Side View - Heat Sink removed



Top Side View



Top Side – Shields Removed (C1, C3, C4, C5)



### E2-455 User Manual

Top Side – C92 Shields Removed



### **Label Location**



### E2-455 User Manual

## **REVISION HISTORY**

| Issue No. | Date       | Details of Amendment                                                                    |
|-----------|------------|-----------------------------------------------------------------------------------------|
| 1.0       | 05/02/2018 | Initial Issue – From E2-455 User Manual                                                 |
| 1.1       | 03/03/2018 | Updated Top Side with Small Shield removed.                                             |
| 1.2       | 23/03/2018 | Added Photo with Heat-Sink removed. Updated Label Location with IC/ISED HVIN labelling. |
| 1.3       | 19