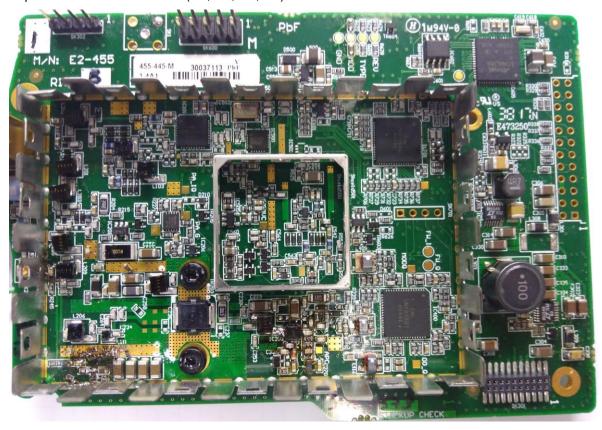

# **Photos for E2-455 Licensed Radio**

Photos\_E2-455\_V1-3

Internal Photos

**Under Side View** 

Under Side View - Heat Sink removed

Top Side View

Top Side – Shields Removed (C1, C3, C4, C5)

### E2-455 User Manual

Top Side – C92 Shields Removed