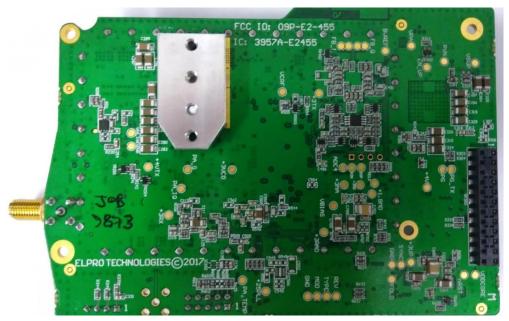

# **Photos for E2-455 Licensed Radio**

Photos\_E2-455\_V1-3

Internal Photos

**Under Side View** 

Under Side View - Heat Sink removed

Top Side View

Top Side – Shields Removed (C1, C3, C4, C5)