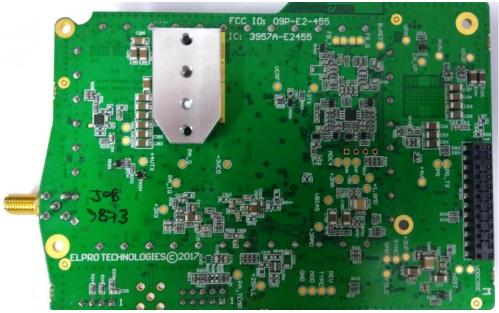

Photos\_E2-455\_V1-2

Internal Photos

Under Side View

Under Side View - Heat Sink removed