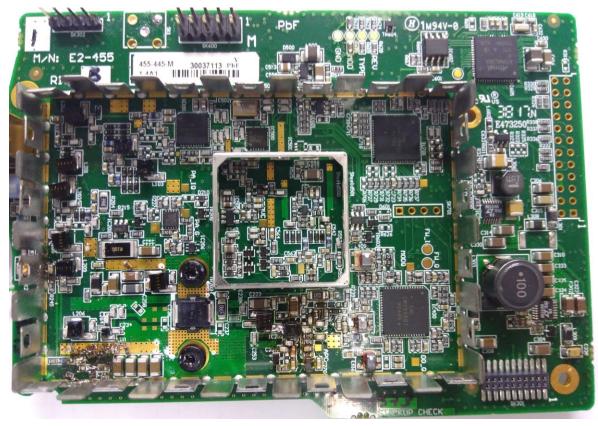

Photos\_E2-455\_V1-2

Internal Photos

Under Side View



Under Side View - Heat Sink removed



## Top Side View



Top Side – Shields Removed



## E2-455 User Manual

## Label Location



## **1 REVISION HISTORY**

| Issue No. | Date       | Details of Amendment                                                                    |
|-----------|------------|-----------------------------------------------------------------------------------------|
| 1.0       | 05/02/2018 | Initial Issue – From E2-455 User Manual                                                 |
| 1.1       | 03/03/2018 | Updated Top Side with Small Shield removed.                                             |
| 1.2       | 23/03/2018 | Added Photo with Heat-Sink removed. Updated Label Location with IC/ISED HVIN labelling. |