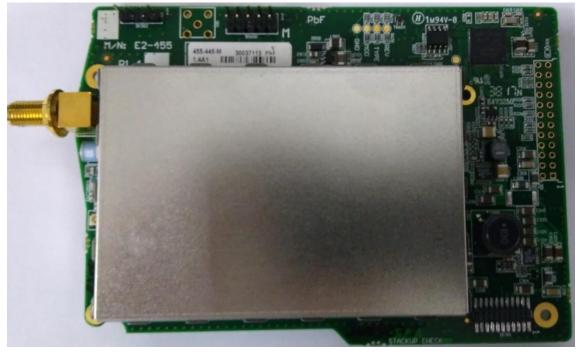

Photos\_E2-455\_V1-2

Internal Photos

Under Side View



Under Side View - Heat Sink removed



## Top Side View



Top Side – Shields Removed



## E2-455 User Manual

## Label Location



## **1 REVISION HISTORY**

| Issue No. | Date       | Details of Amendment                                                                    |
|-----------|------------|-----------------------------------------------------------------------------------------|
| 1.0       | 05/02/2018 | Initial Issue – From E2-455 User Manual                                                 |
| 1.1       | 03/03/2018 | Updated Top Side with Small Shield removed.                                             |
| 1.2       | 23/03/2018 | Added Photo with Heat-Sink removed. Updated Label Location with IC/ISED HVIN labelling. |