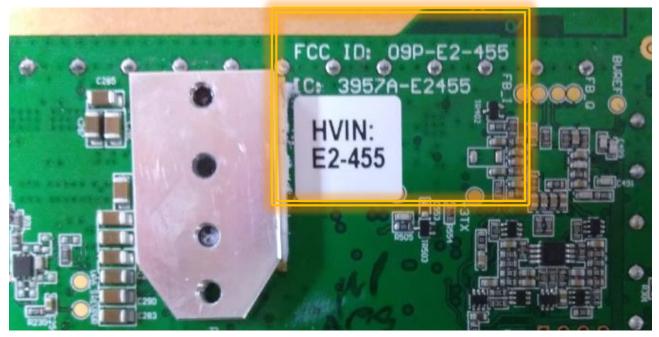

Photos\_E2-455\_V1-2

Internal Photos

Under Side View



Under Side View - Heat Sink removed



## Top Side View



Top Side – Shields Removed



## E2-455 User Manual

## Label Location



## **1 REVISION HISTORY**

| Issue No. | Date       | Details of Amendment                                                                    |
|-----------|------------|-----------------------------------------------------------------------------------------|
| 1.0       | 05/02/2018 | Initial Issue – From E2-455 User Manual                                                 |
| 1.1       | 03/03/2018 | Updated Top Side with Small Shield removed.                                             |
| 1.2       | 23/03/2018 | Added Photo with Heat-Sink removed. Updated Label Location with IC/ISED HVIN labelling. |