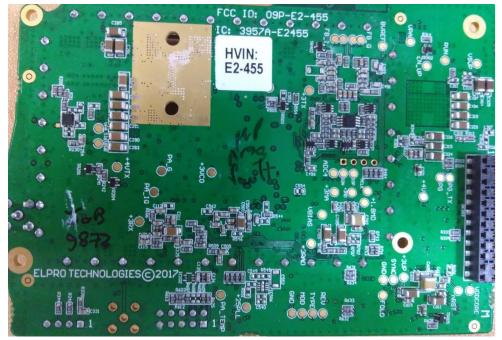

Photos\_E2-455\_V1-2

Internal Photos

Under Side View



Under Side View - Heat Sink removed



## Top Side View



Top Side – Shields Removed



## E2-455 User Manual

## Label Location



## **1 REVISION HISTORY**

| Issue No. | Date       | Details of Amendment                                                                    |
|-----------|------------|-----------------------------------------------------------------------------------------|
| 1.0       | 05/02/2018 | Initial Issue – From E2-455 User Manual                                                 |
| 1.1       | 03/03/2018 | Updated Top Side with Small Shield removed.                                             |
| 1.2       | 23/03/2018 | Added Photo with Heat-Sink removed. Updated Label Location with IC/ISED HVIN labelling. |