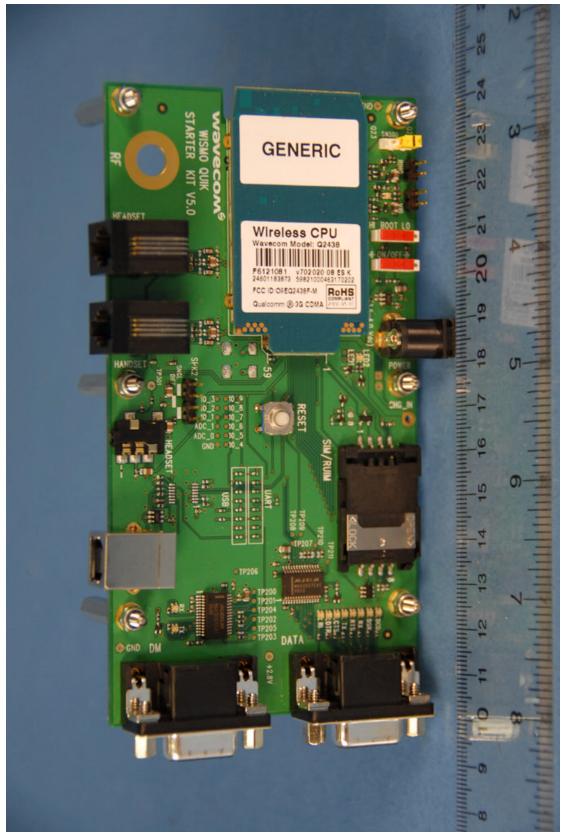

| PCTEST*             | COMPANY NAME: Wavecom SA |                                                    | Reviewed by:<br>Quality Manager |
|---------------------|--------------------------|----------------------------------------------------|---------------------------------|
| FCC ID: O9EQ2438F-M | Test Date(s): 7/17/08    | EUT Type: Cellular/PCS CDMA Wireless CPU<br>Module | Page 3 of 5                     |