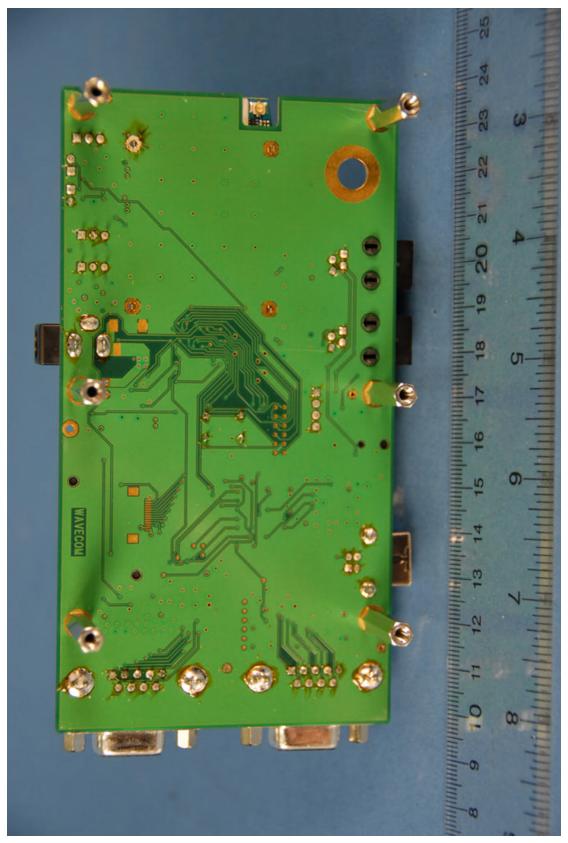

| PCTEST*             | COMPANY NAME: Wavecom SA |                                                    | Reviewed by:<br>Quality Manager |
|---------------------|--------------------------|----------------------------------------------------|---------------------------------|
| FCC ID: O9EQ2438F-M | Test Date(s): 7/17/08    | EUT Type: Cellular/PCS CDMA Wireless CPU<br>Module | Page 2 of 5                     |