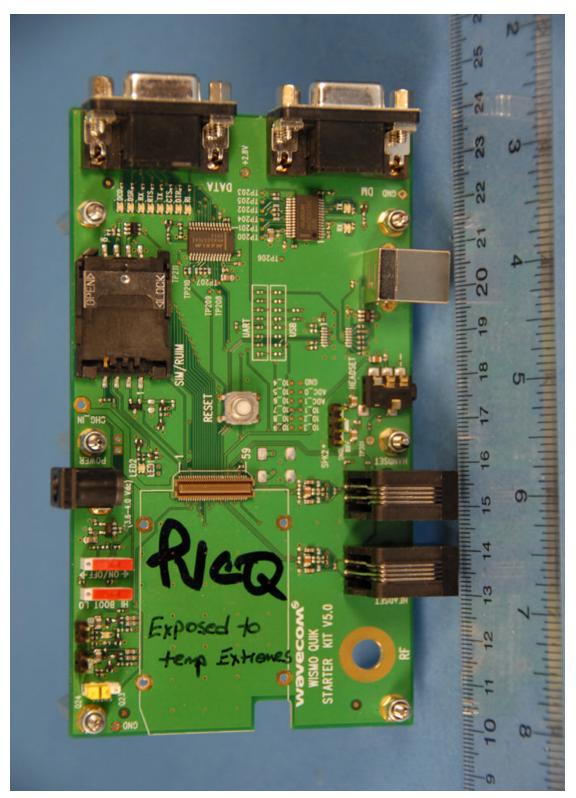

## **EXTERNAL PHOTOGRAPHS**

| PCTEST*             | COMPANY NAME: Wavecom SA |                                                    | Reviewed by:<br>Quality Manager |
|---------------------|--------------------------|----------------------------------------------------|---------------------------------|
| FCC ID: O9EQ2438F-M | Test Date(s): 7/17/08    | EUT Type: Cellular/PCS CDMA Wireless CPU<br>Module | Page 1 of 5                     |