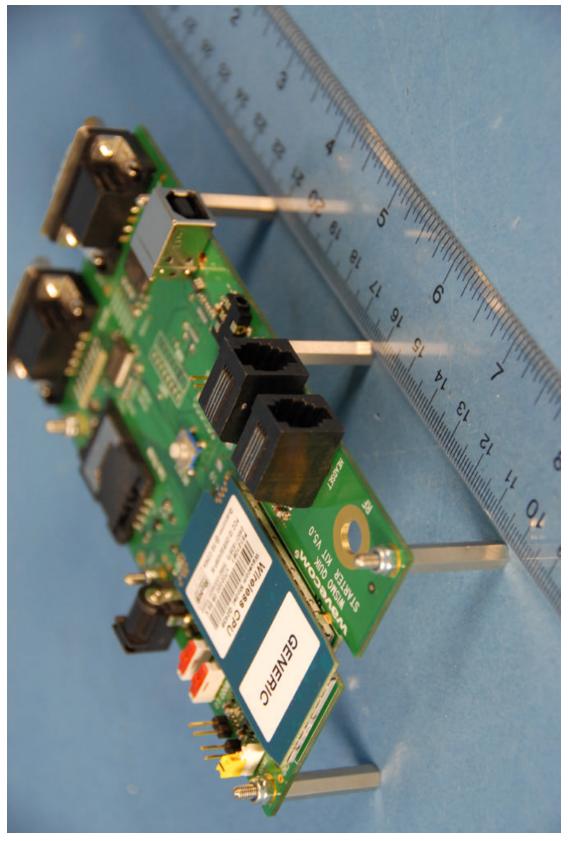

## **EXTERNAL PHOTOGRAPHS**

| PCTEST*             | COMPANY NAME: Wavecom SA |                                                    | Reviewed by:<br>Quality Manager |
|---------------------|--------------------------|----------------------------------------------------|---------------------------------|
| FCC ID: O9EQ2438F-M | Test Date(s): 7/17/08    | EUT Type: Cellular/PCS CDMA Wireless CPU<br>Module | Page 1 of 5                     |