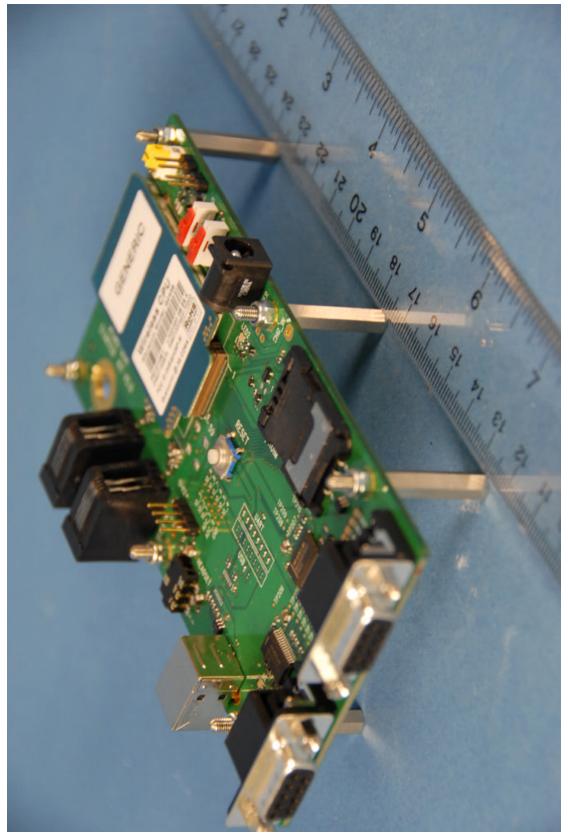

| PCTEST*             | COMPANY NAME: Wavecom SA |                                                    | Reviewed by:<br>Quality Manager |
|---------------------|--------------------------|----------------------------------------------------|---------------------------------|
| FCC ID: O9EQ2438F-M | Test Date(s): 7/17/08    | EUT Type: Cellular/PCS CDMA Wireless CPU<br>Module | Page 4 of 5                     |