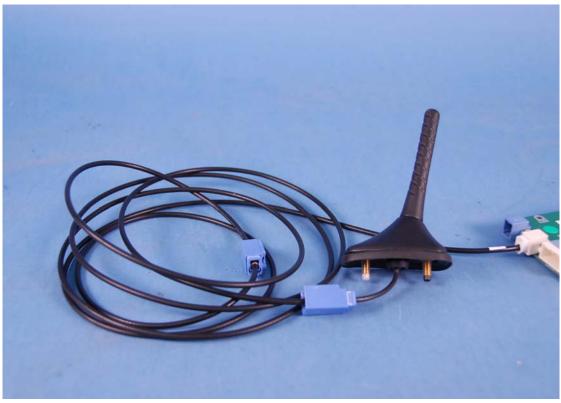

| FCC ID: O9EGTM1  | PCTEST                                 | FCC Pt. 22/24 CDMA MEASUREMENT REPORT (CERTIFICATION) | wavecow <sub>®</sub> | Reviewed by:<br>Quality Manager |
|------------------|----------------------------------------|-------------------------------------------------------|----------------------|---------------------------------|
| Test Report S/N: | Test Dates:                            | EUT Type:                                             |                      |                                 |
| 0711021266.O9E   | August 22-23, 2007 & November 02, 2007 | Cellular / PCS CDMA Module                            |                      | Page 2 of 4                     |