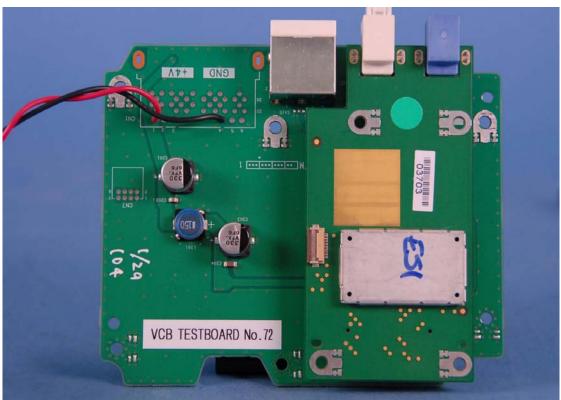

| FCC ID: O9EGTM1  | PCTEST                                 | FCC Pt. 22/24 CDMA MEASUREMENT REPORT (CERTIFICATION) | wavecow <sub>e</sub> | Reviewed by:<br>Quality Manager |
|------------------|----------------------------------------|-------------------------------------------------------|----------------------|---------------------------------|
| Test Report S/N: | Test Dates:                            | EUT Type:                                             |                      |                                 |
| 0711021266.O9E   | August 22-23, 2007 & November 02, 2007 | Cellular / PCS CDMA Module                            |                      | Page 3 of 4                     |