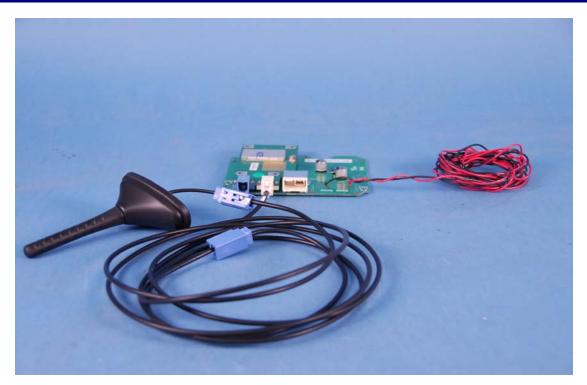

## EXTERNAL PHOTOGRAPHS

| FCC ID: O9EGTM1  | PCTEST                                 | FCC Pt. 22/24 CDMA MEASUREMENT REPORT (CERTIFICATION) | wavecow <sub>e</sub> | Reviewed by:<br>Quality Manager |
|------------------|----------------------------------------|-------------------------------------------------------|----------------------|---------------------------------|
| Test Report S/N: | Test Dates:                            | EUT Type:                                             |                      |                                 |
| 0711021266.O9E   | August 22-23, 2007 & November 02, 2007 | Cellular / PCS CDMA Module                            |                      | Page 1 of 4                     |