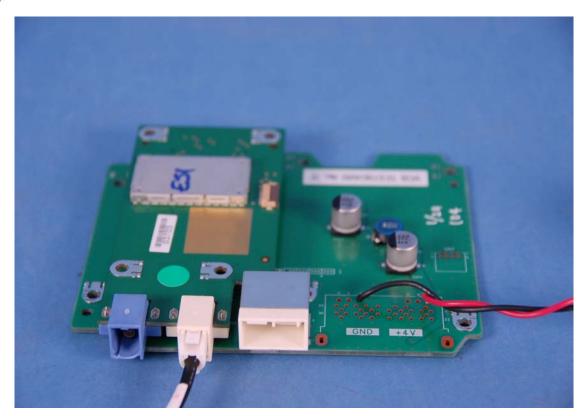

| FCC ID: O9EGTM1  | PCTEST                                 | FCC Pt. 22/24 CDMA MEASUREMENT REPORT (CERTIFICATION) | wavecow <sub>®</sub> | Reviewed by:<br>Quality Manager |
|------------------|----------------------------------------|-------------------------------------------------------|----------------------|---------------------------------|
| Test Report S/N: | Test Dates:                            | EUT Type:                                             |                      |                                 |
| 0711021266.O9E   | August 22-23, 2007 & November 02, 2007 | Cellular / PCS CDMA Module                            |                      | Page 2 of 4                     |