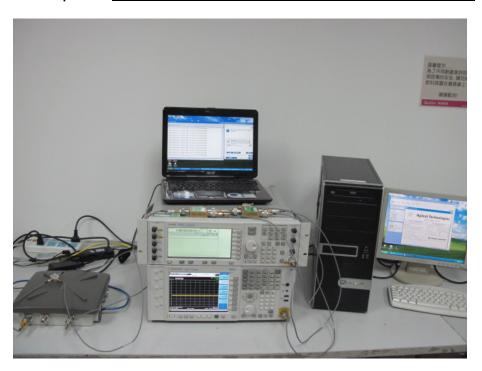

Part15 Subpart E <u>DFS Set-up Photo: Master and Spectrum Analyzer</u>





## Part15 Subpart E- Test Setup Photograph

Test Mode: Transmitting

Description: Front View of Conducted Emission Test Setup



Test Mode: Transmitting

Description: Back View of Conducted Emission Test Setup



Test Mode: Transmitting

Description : Front View of Radiated Emission Test Setup for Below 1GHz



Test Mode: Transmitting

Description : Back View of Radiated Emission Test Setup for 1~18GHz



Test Mode : Transmitting

Description : Front View of Radiated Emission Test Setup for Above 18GHz



## Part15 Subpart C – Test Setup Photograph

Test Mode: Transmitting

Description: Front View of Conducted Emission Test Setup



Test Mode: Transmitting

Description: Back View of Conducted Emission Test Setup



Test Mode: Transmitting

Description : Radiated Emission Test Setup for