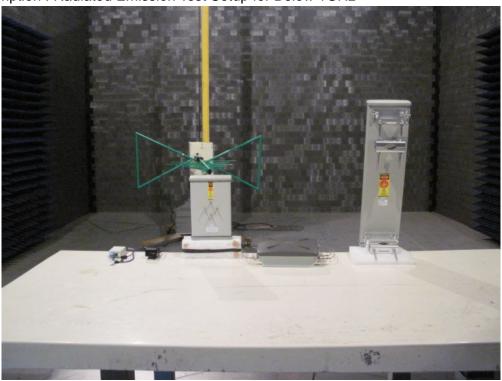

Description : Front View of Radiated Emission Test Setup for Below 1GHz

Test Mode: Transmitting

Description : Back View of Radiated Emission Test Setup for 1~18GHz

Test Mode : Transmitting

Description : Front View of Radiated Emission Test Setup for Above 18GHz

Test Mode: Transmitting

Description : Radiated Emission Test Setup for Below 1GHz

Test Mode: Transmitting

Description : Radiated Emission Test Setup for 1~18GHz

Test Mode : Transmitting

Description : Radiated Emission Test Setup for Above 18GHz