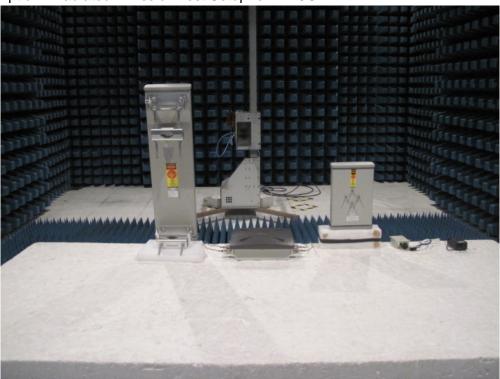

Description : Front View of Radiated Emission Test Setup for Below 1GHz

Test Mode: Transmitting

Description : Back View of Radiated Emission Test Setup for 1~18GHz

Test Mode : Transmitting

Description : Front View of Radiated Emission Test Setup for Above 18GHz

Test Mode: Transmitting

Description : Radiated Emission Test Setup for Below 1GHz

Test Mode: Transmitting

Description : Radiated Emission Test Setup for 1~18GHz

Test Mode : Transmitting

Description : Radiated Emission Test Setup for Above 18GHz