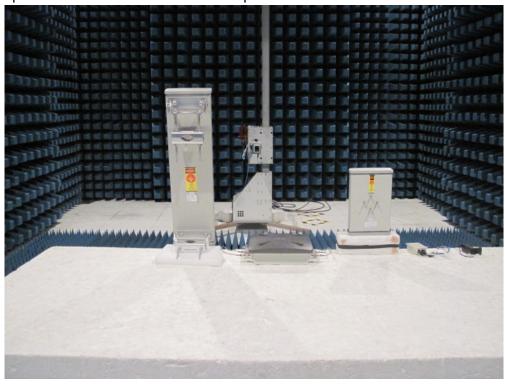

Description : Front View of Radiated Emission Test Setup for Below 1GHz

Test Mode: Transmitting

Description : Back View of Radiated Emission Test Setup for 1~18GHz

Test Mode : Transmitting

Description : Front View of Radiated Emission Test Setup for Above 18GHz

Test Mode: Transmitting

Description : Radiated Emission Test Setup for Below 1GHz

Test Mode: Transmitting

Description : Radiated Emission Test Setup for 1~18GHz

Test Mode : Transmitting

Description : Radiated Emission Test Setup for Above 18GHz