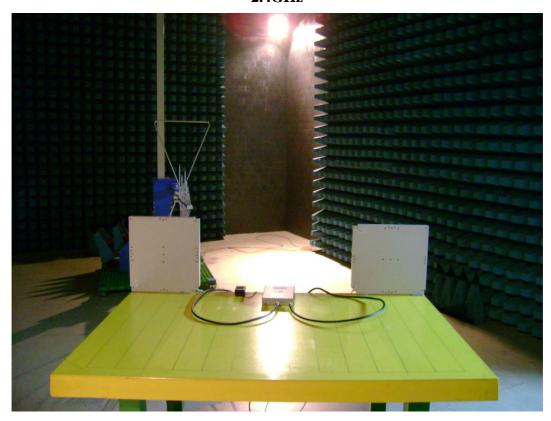

# Radiated Emission Test set-up photo (Antenna 2) 2.4GHz

**2.4GHz** 

5 GHz

# Radiated Emission Test set-up photo (Antenna 3) 2.4GHz

2.4 GHz

5 GHz

# Radiated Emission Test set-up photo (Antenna 4) 2.4 GHz

2.4 GHz

5 GHz

5 GHz