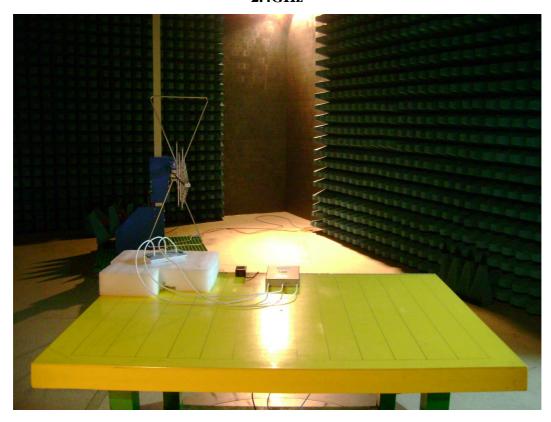

### Radiated Emission Test set-up photo (Antenna 1) 2.4 GHz & 5 GHz

2.4 GHz & 5 GHz