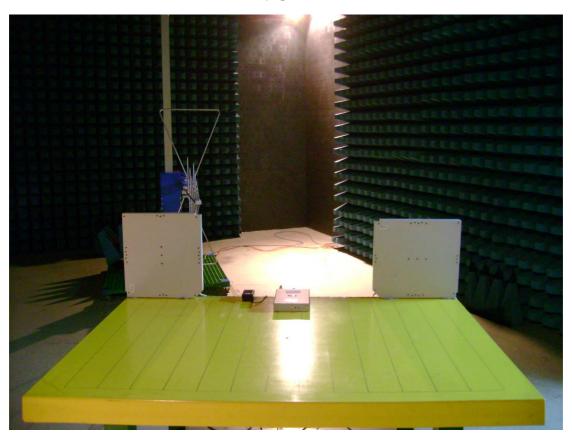

### Radiated Emission Test set-up photo (Antenna 1) 2.4 GHz & 5 GHz

2.4 GHz & 5 GHz