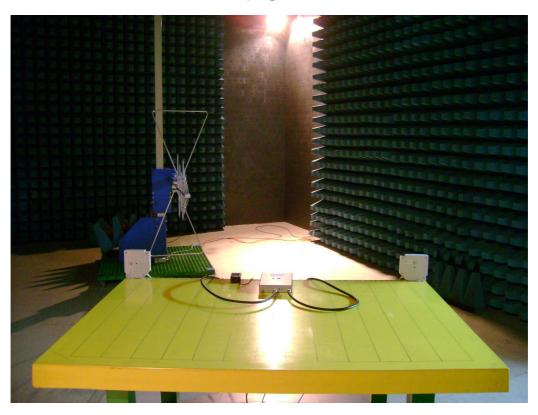

### Radiated Emission Test set-up photo (Antenna 1) 2.4 GHz & 5 GHz



2.4 GHz & 5 GHz



# Radiated Emission Test set-up photo (Antenna 2) 2.4GHz



**2.4GHz** 





5 GHz



# Radiated Emission Test set-up photo (Antenna 3) 2.4GHz



2.4 GHz





5 GHz



# Radiated Emission Test set-up photo (Antenna 4) 2.4 GHz



2.4 GHz



5 GHz



5 GHz



### Radiated Emission Test set-up photo (Antenna 5)





5 GHz



5 GHz



# Radiated Emission Test set-up photo (Antenna 6) 2.4 GHz



2.4 GHz



### Radiated Emission Test set-up photo (Antenna 7) 2.4GHz



**2.4GHz** 



### 5GHz



5GHz



### Note:

The antenna 5,6 and 7 are going to mount on ceiling, so the test photos are different as antenna 3 and 4.