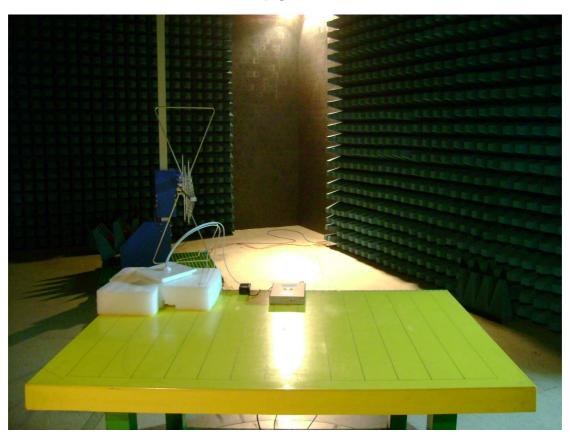

### Radiated Emission Test set-up photo (Antenna 1) 2.4 GHz & 5 GHz

2.4 GHz & 5 GHz