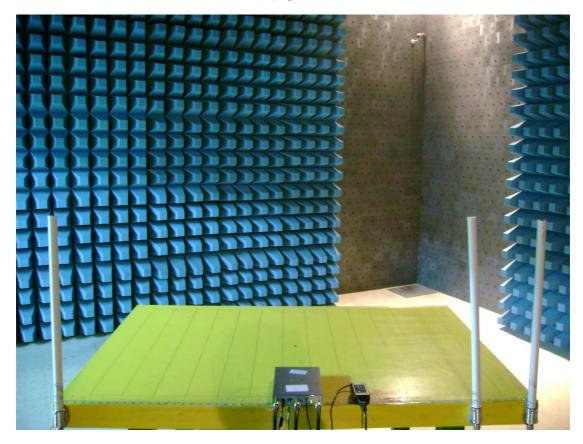

### Radiated Emission Test set-up photo (Antenna 1) 2.4 GHz & 5 GHz



2.4 GHz & 5 GHz



# Radiated Emission Test set-up photo (Antenna 2) 2.4GHz



**2.4GHz** 





5 GHz



# Radiated Emission Test set-up photo (Antenna 3) 2.4GHz



2.4 GHz





5 GHz



# Radiated Emission Test set-up photo (Antenna 4) 2.4 GHz



2.4 GHz



5 GHz



5 GHz



### Radiated Emission Test set-up photo (Antenna 5)





5 GHz



5 GHz



# Radiated Emission Test set-up photo (Antenna 6) 2.4 GHz



2.4 GHz



### Radiated Emission Test set-up photo (Antenna 7) 2.4GHz



**2.4GHz** 



### 5GHz



5GHz



### Note:

The antenna 5,6 and 7 are going to mount on ceiling, so the test photos are different as antenna 3 and 4.