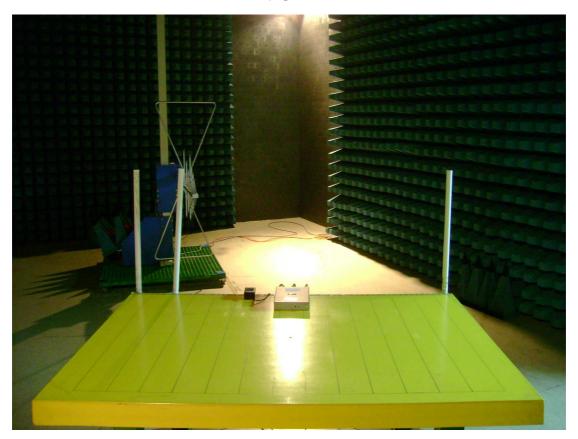

### Radiated Emission Test set-up photo (Antenna 1) 2.4 GHz & 5 GHz

2.4 GHz & 5 GHz