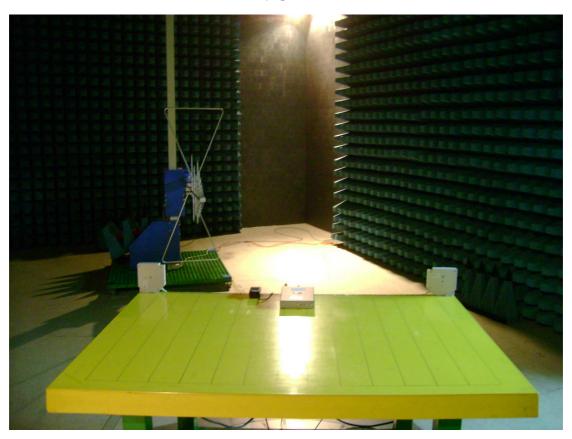

### Radiated Emission Test set-up photo (Antenna 1) 2.4 GHz & 5 GHz

2.4 GHz & 5 GHz