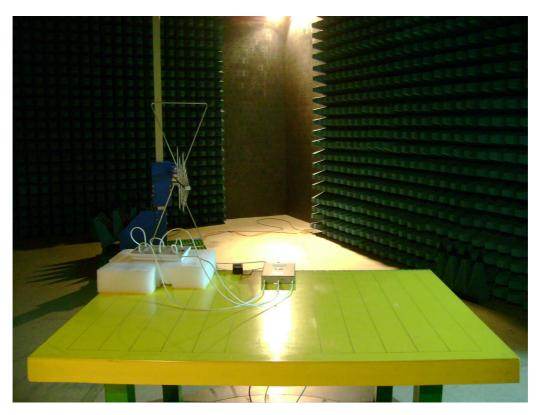

### Radiated Emission Test set-up photo (Antenna 1) 2.4 GHz & 5 GHz



2.4 GHz & 5 GHz



# Radiated Emission Test set-up photo (Antenna 2) 2.4GHz



**2.4GHz** 





5 GHz



# Radiated Emission Test set-up photo (Antenna 3) 2.4GHz



2.4 GHz





5 GHz



# Radiated Emission Test set-up photo (Antenna 4) 2.4 GHz



2.4 GHz



5 GHz



5 GHz



### Radiated Emission Test set-up photo (Antenna 5)





5 GHz



5 GHz



# Radiated Emission Test set-up photo (Antenna 6) 2.4 GHz



2.4 GHz



### Radiated Emission Test set-up photo (Antenna 7) 2.4GHz



**2.4GHz** 



### 5GHz



5GHz



### Note:

The antenna 5,6 and 7 are going to mount on ceiling, so the test photos are different as antenna 3 and 4.