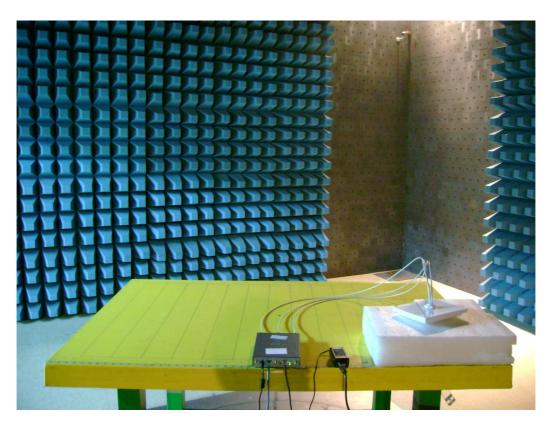

# Radiated Emission Test set-up photo (Antenna 4) 2.4 GHz

2.4 GHz

5 GHz

5 GHz