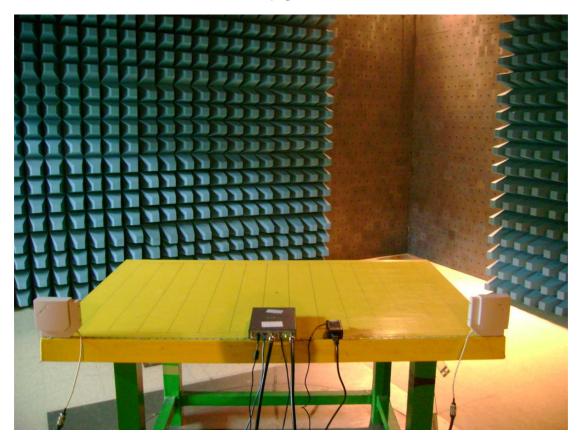

### Radiated Emission Test set-up photo (Antenna 1) 2.4 GHz & 5 GHz



2.4 GHz & 5 GHz



# Radiated Emission Test set-up photo (Antenna 2) 2.4GHz



**2.4GHz** 





5 GHz



# Radiated Emission Test set-up photo (Antenna 3) 2.4GHz



2.4 GHz





5 GHz



# Radiated Emission Test set-up photo (Antenna 4) 2.4 GHz



2.4 GHz



5 GHz



5 GHz



### Radiated Emission Test set-up photo (Antenna 5)





5 GHz



5 GHz



# Radiated Emission Test set-up photo (Antenna 6) 2.4 GHz



2.4 GHz



### Radiated Emission Test set-up photo (Antenna 7) 2.4GHz



**2.4GHz** 



### 5GHz



5GHz



### Note:

The antenna 5,6 and 7 are going to mount on ceiling, so the test photos are different as antenna 3 and 4.