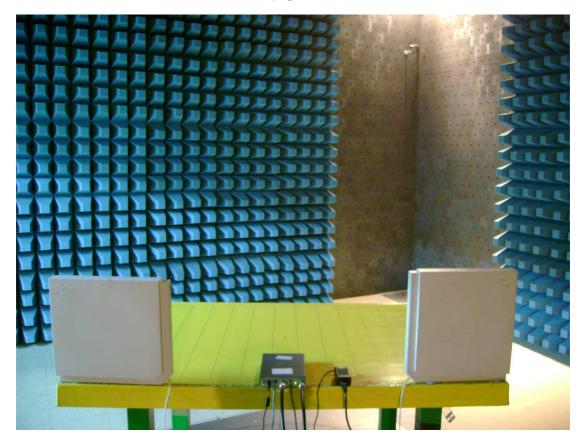

### Radiated Emission Test set-up photo (Antenna 1) 2.4 GHz & 5 GHz



2.4 GHz & 5 GHz



# Radiated Emission Test set-up photo (Antenna 2) 2.4GHz



**2.4GHz** 





5 GHz



# Radiated Emission Test set-up photo (Antenna 3) 2.4GHz



2.4 GHz





5 GHz



# Radiated Emission Test set-up photo (Antenna 4) 2.4 GHz



2.4 GHz



5 GHz



5 GHz



### Radiated Emission Test set-up photo (Antenna 5)





5 GHz



5 GHz



# Radiated Emission Test set-up photo (Antenna 6) 2.4 GHz



2.4 GHz



### Radiated Emission Test set-up photo (Antenna 7) 2.4GHz



**2.4GHz** 



### 5GHz



5GHz



### Note:

The antenna 5,6 and 7 are going to mount on ceiling, so the test photos are different as antenna 3 and 4.