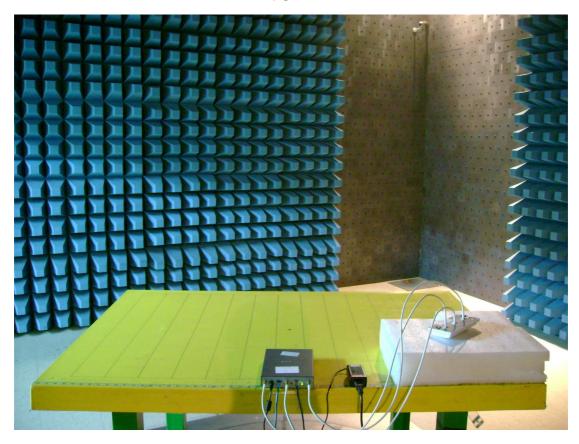

# Radiated Emission Test set-up photo (Antenna 4) 2.4 GHz

2.4 GHz

5 GHz

5 GHz