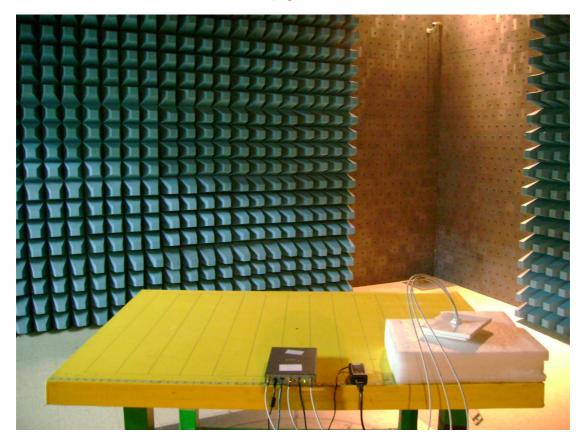

### Radiated Emission Test set-up photo (Antenna 1) 2.4 GHz & 5 GHz



2.4 GHz & 5 GHz



# Radiated Emission Test set-up photo (Antenna 2) 2.4GHz



**2.4GHz** 





5 GHz



# Radiated Emission Test set-up photo (Antenna 3) 2.4GHz



2.4 GHz





5 GHz



# Radiated Emission Test set-up photo (Antenna 4) 2.4 GHz



2.4 GHz



5 GHz



5 GHz



### Radiated Emission Test set-up photo (Antenna 5)





5 GHz



5 GHz



# Radiated Emission Test set-up photo (Antenna 6) 2.4 GHz



2.4 GHz



### Radiated Emission Test set-up photo (Antenna 7) 2.4GHz



**2.4GHz** 



### 5GHz



5GHz



### Note:

The antenna 5,6 and 7 are going to mount on ceiling, so the test photos are different as antenna 3 and 4.