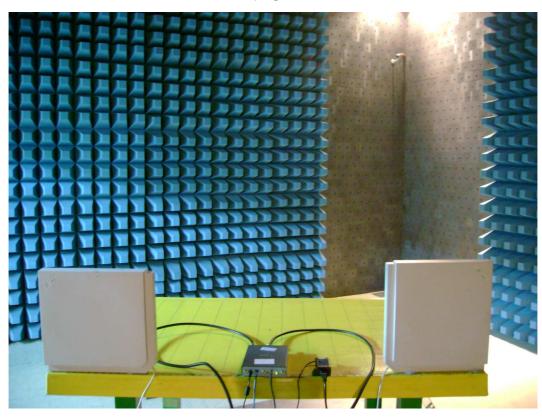

# Radiated Emission Test set-up photo (Antenna 6) 2.4 GHz

2.4 GHz

### Radiated Emission Test set-up photo (Antenna 7) 2.4GHz

**2.4GHz** 

### 5GHz

5GHz