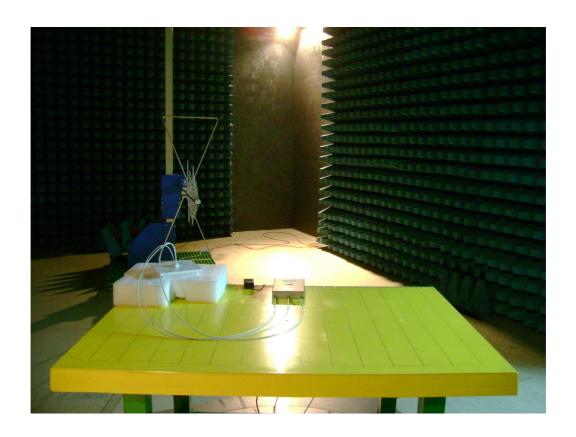

### Radiated Emission Test set-up photo (Antenna 1) 2.4 GHz & 5 GHz



2.4 GHz & 5 GHz



# Radiated Emission Test set-up photo (Antenna 2) 2.4GHz



**2.4GHz** 





5 GHz



# Radiated Emission Test set-up photo (Antenna 3) 2.4GHz



2.4 GHz





5 GHz



# Radiated Emission Test set-up photo (Antenna 4) 2.4 GHz



2.4 GHz



5 GHz



5 GHz



### Radiated Emission Test set-up photo (Antenna 5)





5 GHz



5 GHz



# Radiated Emission Test set-up photo (Antenna 6) 2.4 GHz



2.4 GHz



### Radiated Emission Test set-up photo (Antenna 7) 2.4GHz



**2.4GHz** 



### 5GHz



5GHz



### Note:

The antenna 5,6 and 7 are going to mount on ceiling, so the test photos are different as antenna 3 and 4.