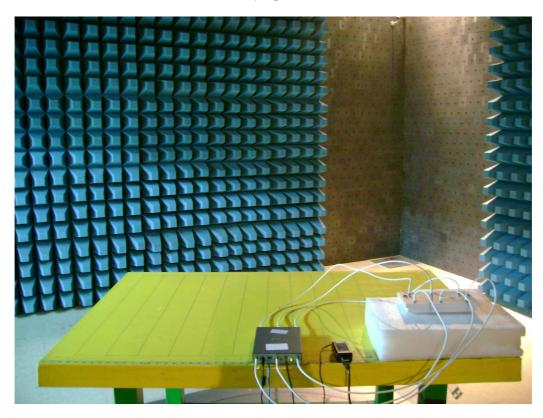

# Radiated Emission Test set-up photo (Antenna 4) 2.4 GHz

2.4 GHz

5 GHz

5 GHz