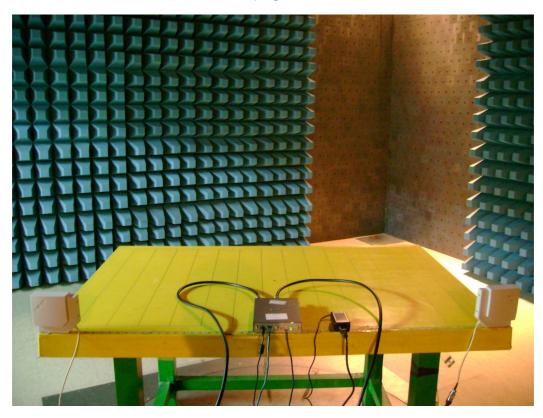

# Radiated Emission Test set-up photo (Antenna 4) 2.4 GHz

2.4 GHz

5 GHz

5 GHz