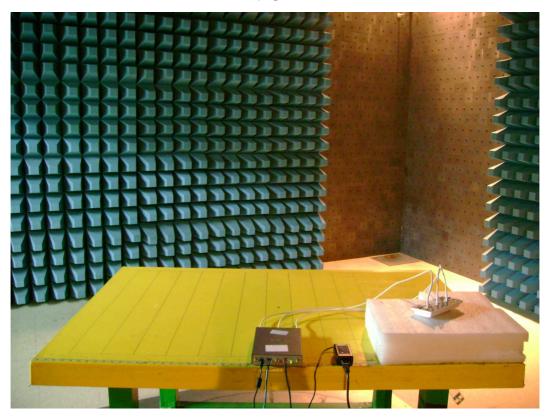

### Radiated Emission Test set-up photo (Antenna 1) 2.4 GHz & 5 GHz



2.4 GHz & 5 GHz



# Radiated Emission Test set-up photo (Antenna 2) 2.4GHz



**2.4GHz** 





5 GHz



# Radiated Emission Test set-up photo (Antenna 3) 2.4GHz



2.4 GHz





5 GHz



# Radiated Emission Test set-up photo (Antenna 4) 2.4 GHz



2.4 GHz



5 GHz



5 GHz



### Radiated Emission Test set-up photo (Antenna 5)





5 GHz



5 GHz



# Radiated Emission Test set-up photo (Antenna 6) 2.4 GHz



2.4 GHz



### Radiated Emission Test set-up photo (Antenna 7) 2.4GHz



**2.4GHz** 



### 5GHz



5GHz



### Note:

The antenna 5,6 and 7 are going to mount on ceiling, so the test photos are different as antenna 3 and 4.