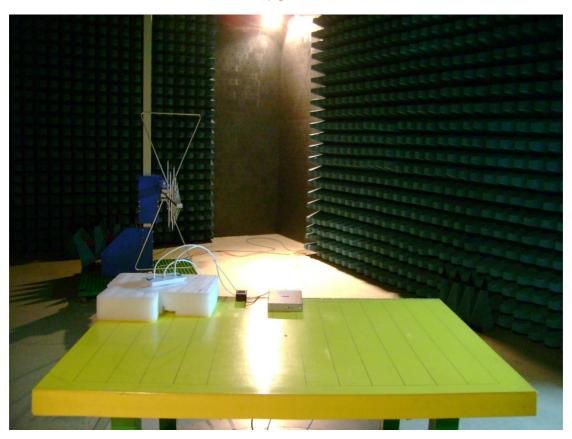

### Radiated Emission Test set-up photo (Antenna 1) 2.4 GHz & 5 GHz



2.4 GHz & 5 GHz



# Radiated Emission Test set-up photo (Antenna 2) 2.4GHz



**2.4GHz** 





5 GHz



# Radiated Emission Test set-up photo (Antenna 3) 2.4GHz



2.4 GHz





5 GHz



# Radiated Emission Test set-up photo (Antenna 4) 2.4 GHz



2.4 GHz



5 GHz



5 GHz



### Radiated Emission Test set-up photo (Antenna 5)





5 GHz



5 GHz



# Radiated Emission Test set-up photo (Antenna 6) 2.4 GHz



2.4 GHz



### Radiated Emission Test set-up photo (Antenna 7) 2.4GHz



**2.4GHz** 



### 5GHz



5GHz



### Note:

The antenna 5,6 and 7 are going to mount on ceiling, so the test photos are different as antenna 3 and 4.