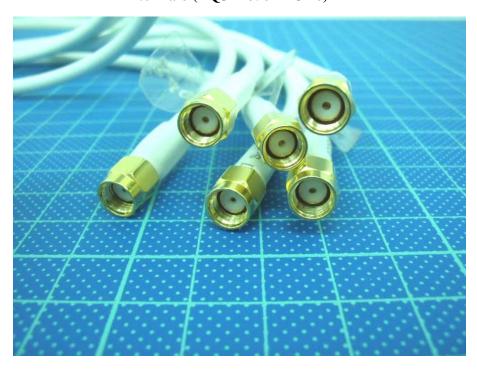

### Photo 15: External photo of antenna

Antenna 6 (TQJ-24/58MICX6)

Photo 16: External photo of antenna

Antenna 6 (TQJ-24/58MICX6)

### Photo 17: External photo of antenna

Antenna 6 (TQJ-24/58MICX6)

Photo 18: External photo of antenna

Antenna 7 (TQJ-2458MIKX3)