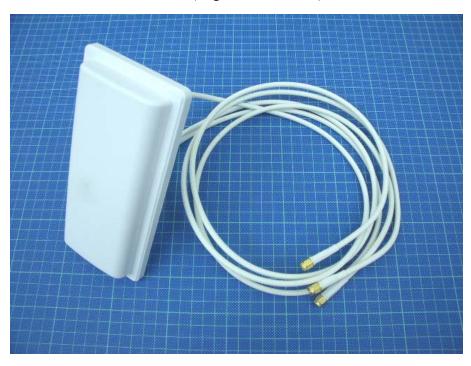

### Photo 17: External photo of antenna

Antenna 6 (TQJ-24/58MICX6)

Photo 18: External photo of antenna

Antenna 7 (TQJ-2458MIKX3)

### Photo 19: External photo of antenna

Antenna 7 (TQJ-2458MIKX3)

Photo 20: External photo of antenna

Antenna 7 (TQJ-2458MIKX3)

Photo 21: External photo of cable

Antenna cable A (3CWE580)

Photo 22: External photo of cable