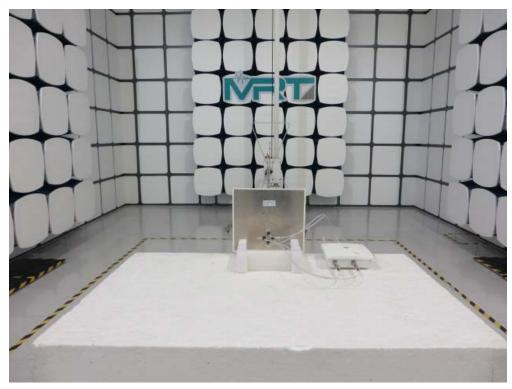

Test Mode: Mode 2

Description: Radiated disturbance Test Setup for 30MHz ~ 1GHz

Test Mode: Mode 2

Description: Radiated disturbance Test Setup for 1GHz ~ 18GHz