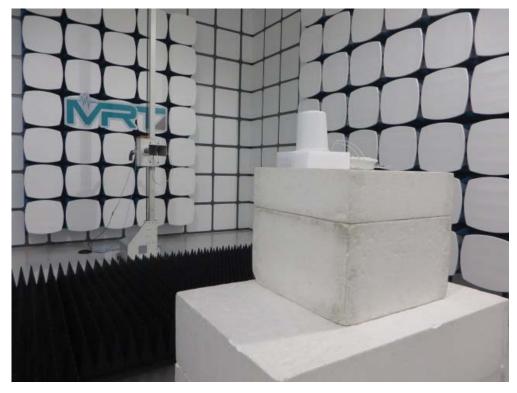

Test Mode: Mode 2

Description: Back View of Conducted Emission

Test Mode: Mode 1

Description: Radiated disturbance Test Setup for 30MHz ~ 1GHz

Test Mode: Mode 1

Description: Radiated disturbance Test Setup for 1GHz  $\sim$  18GHz

Test Mode: Mode 2

Description: Radiated disturbance Test Setup for 30MHz ~ 1GHz

Test Mode: Mode 2

Description: Radiated disturbance Test Setup for 1GHz ~ 18GHz