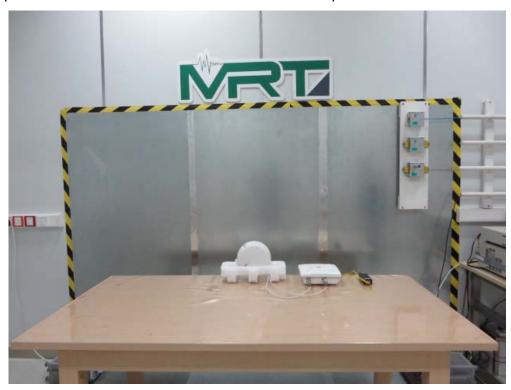

## **FCC 15B Test Setup Photo**

Test Mode: Mode 1

Description: Front View of Conducted Emission

Test Mode: Mode 1

Description: Back View of Conducted Emission

Test Mode: Mode 2

Description: Front View of Conducted Emission

Test Mode: Mode 2

Description: Back View of Conducted Emission

Test Mode: Mode 1

Description: Radiated disturbance Test Setup for 30MHz ~ 1GHz

Test Mode: Mode 1

Description: Radiated disturbance Test Setup for 1GHz  $\sim$  18GHz