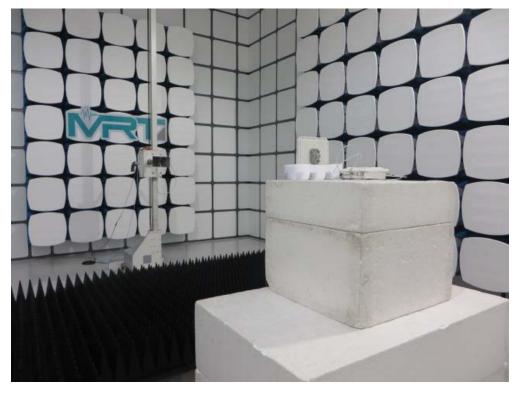

Test Mode: Mode 2

Description: Back View of Conducted Emission

Test Mode: Mode 1

Description: Radiated disturbance Test Setup for 30MHz ~ 1GHz

Test Mode: Mode 1

Description: Radiated disturbance Test Setup for 1GHz  $\sim$  18GHz