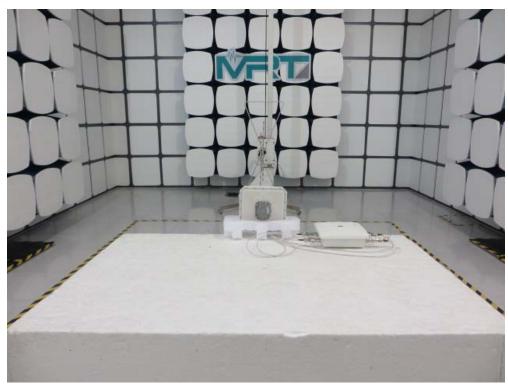

## FCC Part15C&15E Test Setup Photo

Description: Front view of Conducted Emission Test Setup

Description: Back view of Conducted Emission Test Setup

Description: Radiated Emission Test Setup for 9kHz ~ 30MHz for ANT 1#

Description: Radiated Emission Test Setup for 30MHz ~ 1GHz for ANT 1#

Description: Radiated Emission Test Setup for 1GHz ~ 18GHz for ANT 1#

Description: Radiated Emission Test Setup for 18GHz ~ 40GHz for ANT 1#

Description: Radiated Emission Test Setup for 9kHz ~ 30MHz for ANT 2#

Description: Radiated Emission Test Setup for 30MHz ~ 1GHz for ANT 2#

Description: Radiated Emission Test Setup for 1GHz ~ 18GHz for ANT 2#

Description: Radiated Emission Test Setup for 18GHz ~ 40GHz for ANT 2#

Description: Radiated Emission Test Setup for 9kHz ~ 30MHz for ANT 3#

Description: Radiated Emission Test Setup for 30MHz ~ 1GHz for ANT 3#

Description: Radiated Emission Test Setup for 1GHz ~ 18GHz for ANT 3#

Description: Radiated Emission Test Setup for 18GHz ~ 40GHz for ANT 3#

Description: Radiated Emission Test Setup for 9kHz ~ 30MHz for ANT 4#

Description: Radiated Emission Test Setup for 30MHz ~ 1GHz for ANT 4#

Description: Radiated Emission Test Setup for 1GHz ~ 18GHz for ANT 4#

Description: Radiated Emission Test Setup for 18GHz ~ 40GHz for ANT 4#