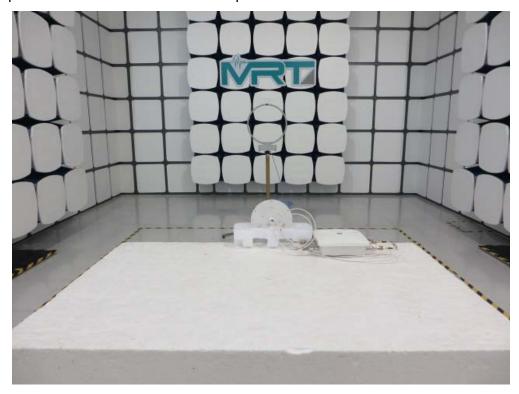

Test Mode: Mode 2

Description: Back View of Conducted Emission

Test Mode: Mode 1

Description: Radiated disturbance Test Setup for 30MHz ~ 1GHz

Test Mode: Mode 1

Description: Radiated disturbance Test Setup for 1GHz  $\sim$  18GHz

Test Mode: Mode 2

Description: Radiated disturbance Test Setup for 30MHz ~ 1GHz

Test Mode: Mode 2

Description: Radiated disturbance Test Setup for 1GHz ~ 18GHz