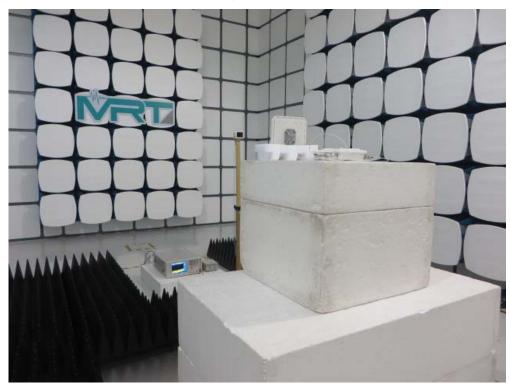

Test Mode: Mode 2

Description: Back View of Conducted Emission

Test Mode: Mode 1

Description: Radiated disturbance Test Setup for 30MHz ~ 1GHz

Test Mode: Mode 1

Description: Radiated disturbance Test Setup for 1GHz  $\sim$  18GHz