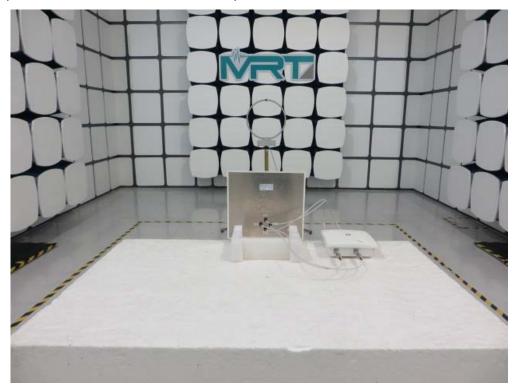

Test Mode: Mode 2

Description: Radiated disturbance Test Setup for 30MHz ~ 1GHz

Test Mode: Mode 2

Description: Radiated disturbance Test Setup for 1GHz ~ 18GHz