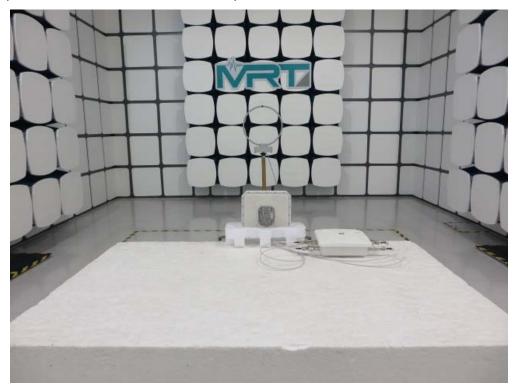

## FCC Part15C&15E Test Setup Photo

Description: Front view of Conducted Emission Test Setup

Description: Back view of Conducted Emission Test Setup

Description: Radiated Emission Test Setup for 9kHz ~ 30MHz for ANT 1#

Description: Radiated Emission Test Setup for 30MHz ~ 1GHz for ANT 1#

Description: Radiated Emission Test Setup for 1GHz ~ 18GHz for ANT 1#

Description: Radiated Emission Test Setup for 18GHz ~ 40GHz for ANT 1#

Description: Radiated Emission Test Setup for 9kHz ~ 30MHz for ANT 2#

Description: Radiated Emission Test Setup for 30MHz ~ 1GHz for ANT 2#

Description: Radiated Emission Test Setup for 1GHz ~ 18GHz for ANT 2#

Description: Radiated Emission Test Setup for 18GHz ~ 40GHz for ANT 2#

Description: Radiated Emission Test Setup for 9kHz ~ 30MHz for ANT 3#

Description: Radiated Emission Test Setup for 30MHz ~ 1GHz for ANT 3#

Description: Radiated Emission Test Setup for 1GHz ~ 18GHz for ANT 3#

Description: Radiated Emission Test Setup for 18GHz ~ 40GHz for ANT 3#

Description: Radiated Emission Test Setup for 9kHz ~ 30MHz for ANT 4#

Description: Radiated Emission Test Setup for 30MHz ~ 1GHz for ANT 4#

Description: Radiated Emission Test Setup for 1GHz ~ 18GHz for ANT 4#

Description: Radiated Emission Test Setup for 18GHz ~ 40GHz for ANT 4#