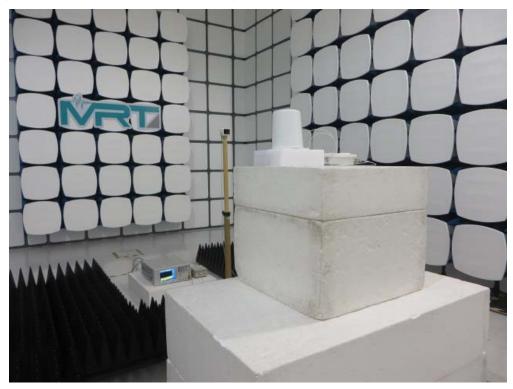

Test Mode: Mode 2

Description: Back View of Conducted Emission

Test Mode: Mode 1

Description: Radiated disturbance Test Setup for 30MHz ~ 1GHz

Test Mode: Mode 1

Description: Radiated disturbance Test Setup for 1GHz  $\sim$  18GHz

Test Mode: Mode 2

Description: Radiated disturbance Test Setup for 30MHz ~ 1GHz

Test Mode: Mode 2

Description: Radiated disturbance Test Setup for 1GHz ~ 18GHz