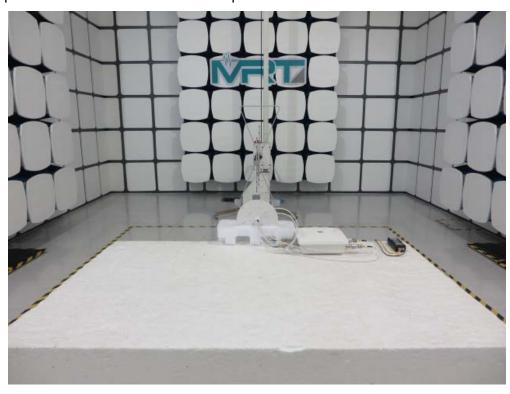

Test Mode: Mode 2

Description: Back View of Conducted Emission

Test Mode: Mode 1

Description: Radiated disturbance Test Setup for 30MHz ~ 1GHz

Test Mode: Mode 1

Description: Radiated disturbance Test Setup for 1GHz  $\sim$  18GHz

Test Mode: Mode 2

Description: Radiated disturbance Test Setup for 30MHz ~ 1GHz

Test Mode: Mode 2

Description: Radiated disturbance Test Setup for 1GHz ~ 18GHz