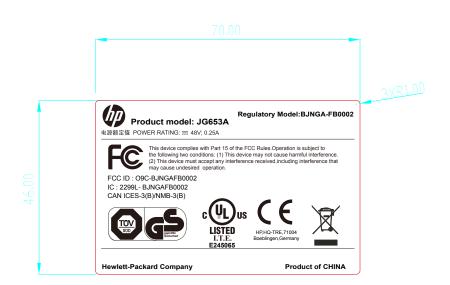

NOTE:

1. Model Font: Arial Blod

Dimensions/

WIDTH HEIGHT DEPTH

70 mm x 46 mm

**Colors Printed/** 

| Date/                                                                                                                                                                                  | Designed/   | Part Name/ | Models Name/                                     |                               |               |
|----------------------------------------------------------------------------------------------------------------------------------------------------------------------------------------|-------------|------------|--------------------------------------------------|-------------------------------|---------------|
| 31 May '13                                                                                                                                                                             | Camille Liu | SPEC LABEL | JG653A                                           | DELTA NETWORKS,               | INC.          |
| Graphic Layout Scale/  1:1 Unit:mm THESE DRAWINGS AND SPECIFICATIONS ARE THE PROPAND SHALL NOT BE REPRODUCED OR USED AS THE BROWNESS.  SELL OF APPARATUSES OR DEVICES WITHOUT PERMISSI |             |            | UCED OR USED AS THE BASIS FOR THE MANUFACTURE OR | Artwork Number/<br>3264166301 | Artwork Rev., |