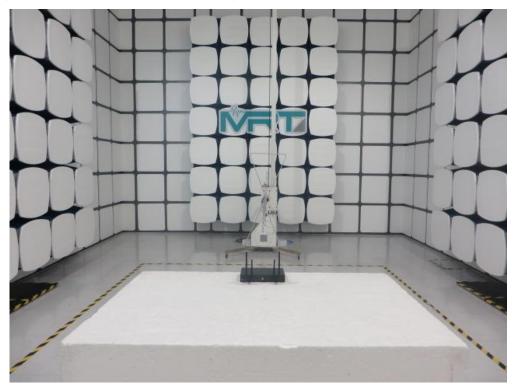

Test Mode: Mode 1: Communication

Description: Radiated disturbance Test Setup for 1GHz ~ 18GHz

Description: Radiated Emission Test Setup for 30MHz ~ 1GHz

Description: Radiated Emission Test Setup for 1GHz ~ 18GHz

Description: Radiated Emission Test Setup for 18GHz ~ 40GHz