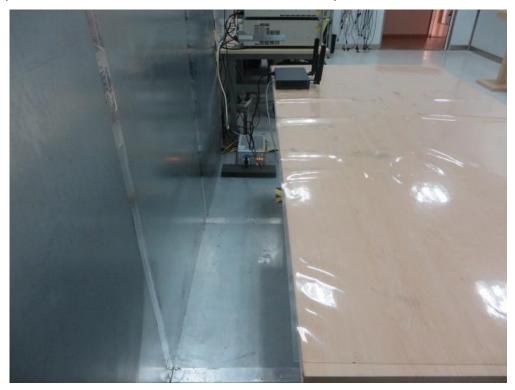

## FCC 15B Test Setup Photo

Test Mode: Mode 1: Communication Description: Front View of Conducted Emission

Test Mode: Mode 1: Communication Description: Front View of Conducted Emission

Test Mode: Mode 1: Communication Description: Radiated disturbance Test Setup for 30MHz ~ 1GHz