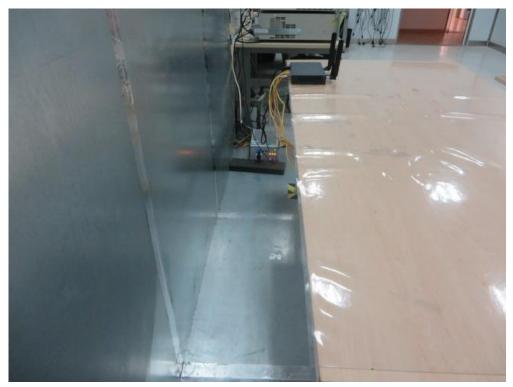

## FCC 15B Test Setup Photo

Test Mode: Mode 1: Communication Description: Front View of Conducted Emission

Test Mode: Mode 1: Communication Description: Front View of Conducted Emission

Test Mode: Mode 1: Communication Description: Radiated disturbance Test Setup for 30MHz ~ 1GHz