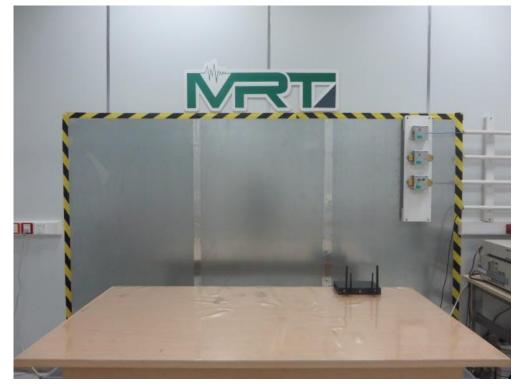

## FCC 15B Test Setup Photo

Test Mode: Mode 1: Communication Description: Front View of Conducted Emission

Test Mode: Mode 1: Communication Description: Front View of Conducted Emission

Test Mode: Mode 1: Communication Description: Radiated disturbance Test Setup for 30MHz ~ 1GHz