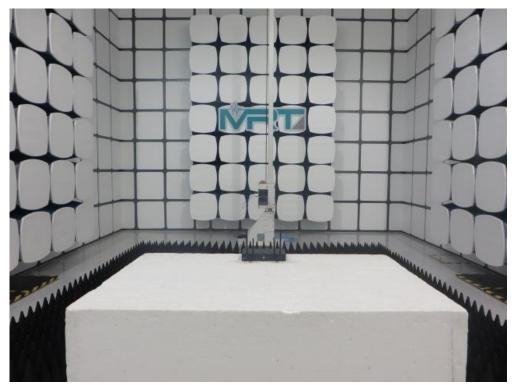

Test Mode: Mode 1: Communication

Description: Radiated disturbance Test Setup for 1GHz ~ 18GHz