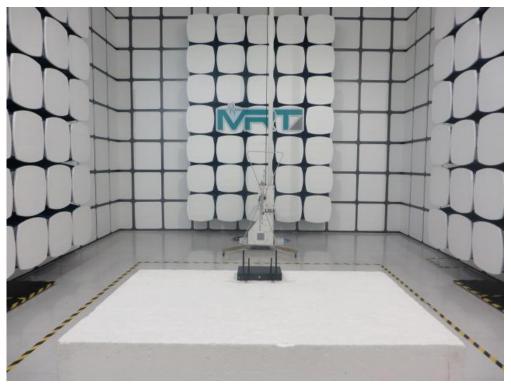

Test Mode: Mode 1: Communication

Description: Radiated disturbance Test Setup for 1GHz ~ 18GHz