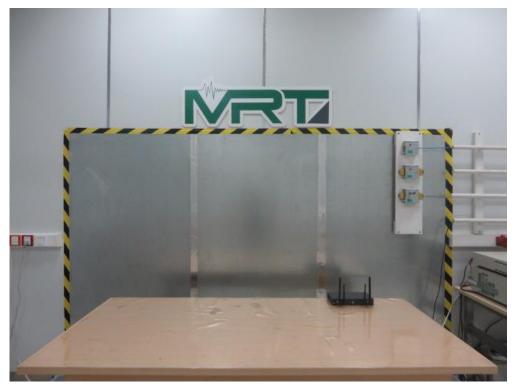

## FCC 15B Test Setup Photo

Test Mode: Mode 1: Communication Description: Front View of Conducted Emission

Test Mode: Mode 1: Communication Description: Front View of Conducted Emission

Test Mode: Mode 1: Communication Description: Radiated disturbance Test Setup for 30MHz ~ 1GHz