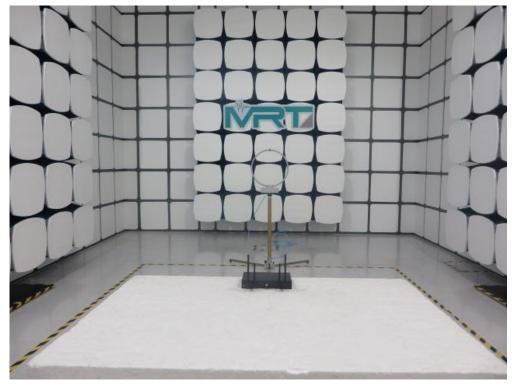

Test Mode: Mode 1: Communication

Description: Radiated disturbance Test Setup for 1GHz ~ 18GHz