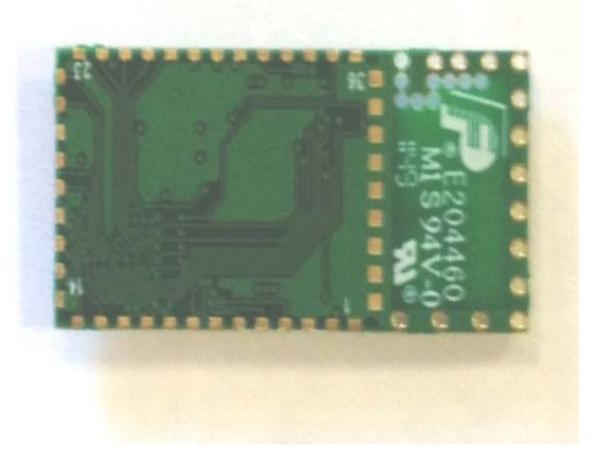

## **External and Antenna Photographs**

Figure 1- Radio Module - Rear View

FCC Part 15 Certification O7P-ISM4319F1 11-0263 April 11, 2012 Inventek Systems ISM4319-E, ISM4319-U, ISM4319-C

Figure 2- Radio Module with u.fl and Chip Antenna - Top View