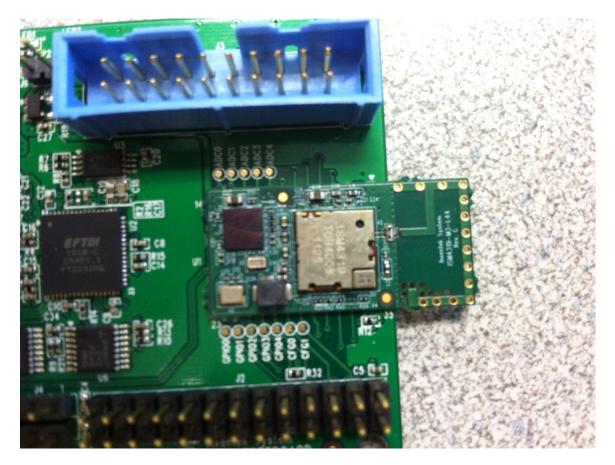

Figure 4- Radio Module with Trace Antenna - Top View

Figure 5. Enlarged Photo of Module Board