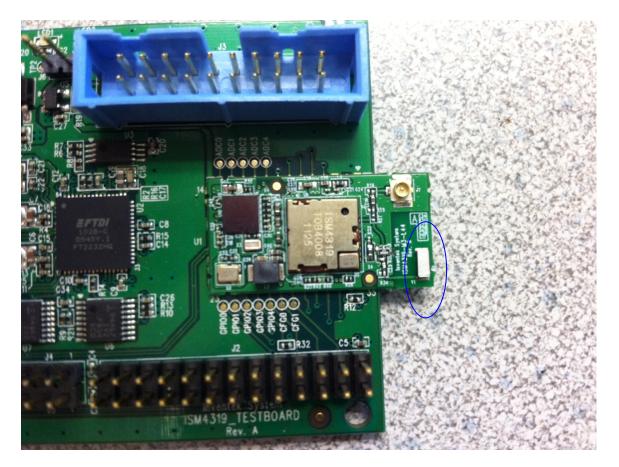

## **External and Antenna Photographs**

Figure 1- Radio Module - Rear View

FCC Part 15 Certification O7P-ISM4319F1 11-0263 April 11, 2012 Inventek Systems ISM4319-E, ISM4319-U, ISM4319-C

Figure 2- Radio Module with u.fl and Chip Antenna - Top View