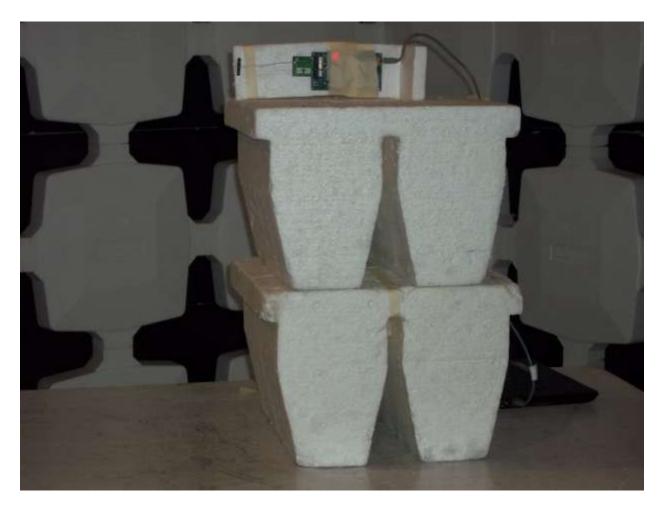

## **Test Configuration Photographs**

Figure 1. Radiated Emissions Test Configuration (above 1 GHz), Close-Up

Figure 2. Radiated Emissions Test Configuration (Below 30 MHz)

Figure 3. Radiated Emissions Test Configuration (30-200 MHz)