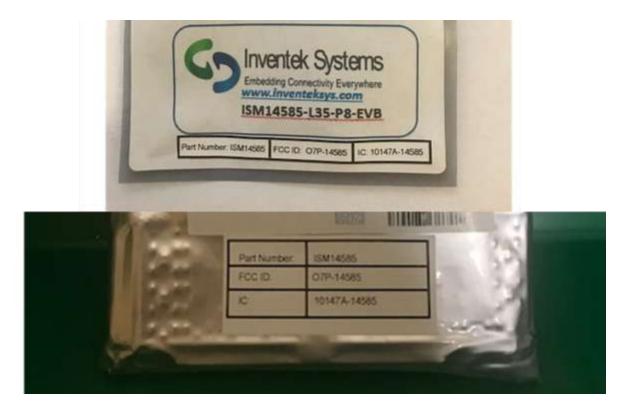

## **LABEL EXHIBIT**

The Inventek ISM14585 Module is too small to bear the FCC ID or IC Number; thus, per FCC Part 2.925 Paragraph (f), the FCC ID will be placed in the manual and on the Module Packaging.

## ISM14585-L35-P8-EVB EVALUATION BOARD - FCC & IC LABEL

**Packaging Labeling** 

**Close Up View of Packaging Labeling** 

From: Certification Bureau / Bureau homologation (IC) [mailto:ic.certificationbureau-