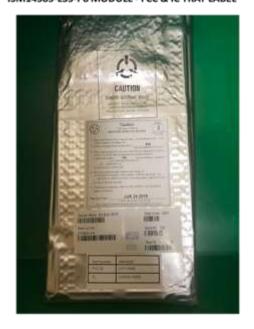

US Tech Test Report:
FCC ID:
O7P-14585
IC:
10147A-14585
Test Report Number:
Issue date:
Customer:
Model:
FCC Part 15/IC RSS Certification
O7P-14585
10147A-14585
10147A-14585
18-0392
Issue date:
Inventek Systems
ISM14585

## **LABEL EXHIBIT**

The Inventek ISM14585 Module is too small to bear the FCC ID or IC Number; thus, per FCC Part 2.925 Paragraph (f), the FCC ID will be placed in the manual and on the Module Packaging.

By special permission from ISED, as indicated in the attached email, the IC Number and Model information will be placed in the manual.

The packaging labeling is shown on the following page.

## ISM14585-L35-P8 MODULE - FCC & IC TRAY LABEL

## ISM14585-L35-P8-EVB EVALUATION BOARD - FCC & IC LABEL





**Packaging Labeling** 



**Close Up View of Packaging Labeling** 

From: Certification Bureau / Bureau homologation (IC) [mailto:ic.certificationbureau-

bureauhomologation.ic@canada.ca]

Sent: Friday, November 01, 2019 2:30 PM

**To:** Sandi McEnery; Certification Bureau / Bureau homologation (IC)

Cc: 'George Yang'; als@inventeksys.com

Subject: RE: Certification Label for Inventek ISM14585, IC: 10147A-14585 (pending submittal)

Hi Sandi,

The label exemption request is approved. You can put ISED number and HVIN in the user manual.

## Regards,

Certification and Engineering Bureau, Engineering, Planning and Standards Branch Innovation, Science and Economic Development Canada / Government of Canada (12) Tel: 613-990-4218 / TTY: 1-866-694-8389

Bureau d'homologation et services tech