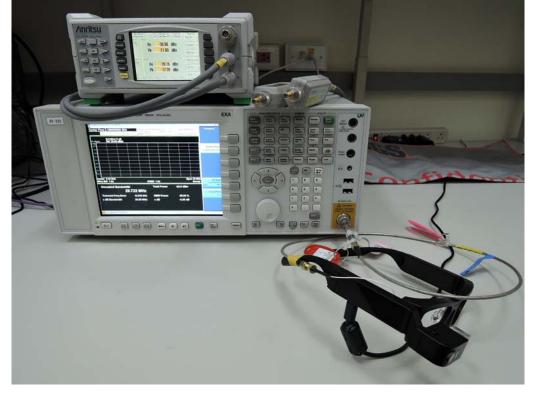

## **Conducted Setup Photo (Measurement at Antenna Port)**

Unless otherwise stated the results shown in this test report refer only to the sample(s) tested and such sample(s) are retained for 90 days only.