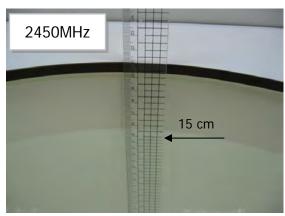

#### Photograph of the tissue simulant fluid liquid depth (Body)

Fig.2

Unless otherwise stated the results shown in this test report refer only to the sample(s) tested and such sample(s) are retained for 90 days only. 除非另有說明,此報告結果僅對測試之樣品負責,同時此樣品僅保留90天。本報告未經本公司書面許可,不可部份複製。