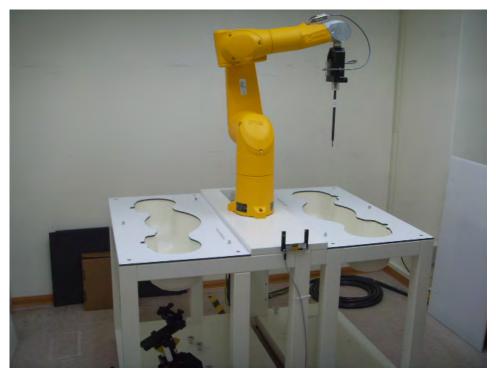

## 10. Photographs of Test Setup

Fig.1 Photograph of the SAR measurement system

Unless otherwise stated the results shown in this test report refer only to the sample(s) tested and such sample(s) are retained for 90 days only. 除非另有說明,此報告結果僅對測試之樣品負責,同時此樣品僅保留90天。本報告未經本公司書面許可,不可部份複製