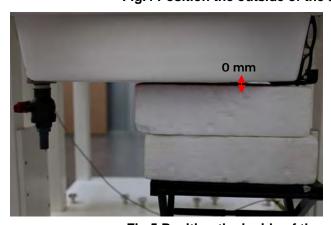

#### Body - distance between flat phantom and EUT is 0 mm

Fig.3 Position the outside of the arm against the phantom(Plot 1)

Fig.4 Position the outside of the arm against the phantom(Plot 2)

Fig.5 Position the inside of the arm against the phantom(Plot 3)