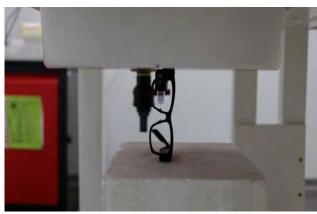

#### Body - distance between flat phantom and EUT is 0 mm

Fig.3 Position the outside of the arm against the phantom(Plot 1)

Fig.4 Position the outside of the arm against the phantom(Plot 2)

Fig.5 Position the inside of the arm against the phantom(Plot 3)