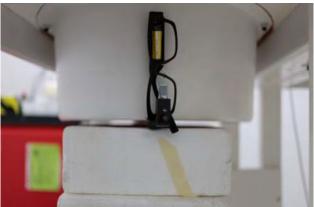

#### Body - distance between flat phantom and EUT is 0 mm

Fig.3 Position the outside of the arm against the phantom(Plot 1)

Fig.4 Position the outside of the arm against the phantom(Plot 2)

Fig.5 Position the inside of the arm against the phantom(Plot 3)