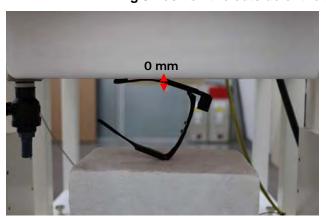

#### Body - distance between flat phantom and EUT is 0 mm

Fig.3 Position the outside of the arm against the phantom(Plot 1)

Fig.4 Position the outside of the arm against the phantom(Plot 2)

Fig.5 Position the inside of the arm against the phantom(Plot 3)