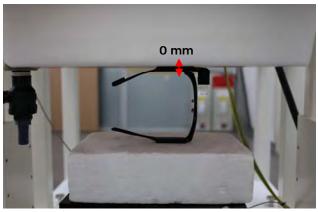

#### Body - distance between flat phantom and EUT is 0 mm

Fig.3 Position the outside of the arm against the phantom(Plot 1)

Fig.4 Position the outside of the arm against the phantom(Plot 2)

Fig.5 Position the inside of the arm against the phantom(Plot 3)