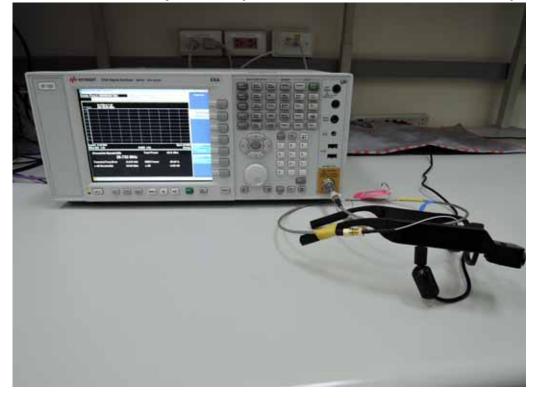

## **Conducted Setup Photo (Measurement at Antenna Port)**

Unless otherwise stated the results shown in this test report refer only to the sample(s) tested and such sample(s) are retained for 90 days only.