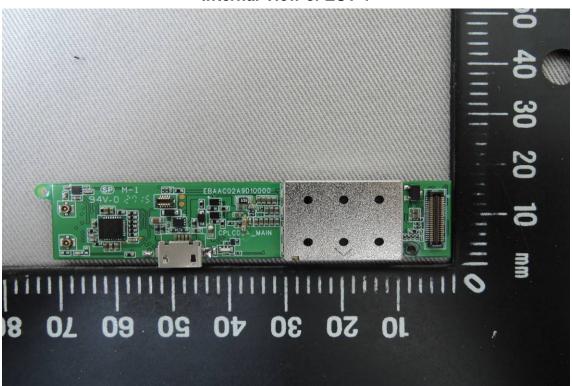

### Internal View of EUT-3

BT / WLAN Antenna

Unless otherwise stated the results shown in this test report refer only to the sample(s) tested and such sample(s) are retained for 90 days only.

除非另有說明,此報告結果僅對測試之樣品負責,同時此樣品僅保留90天。本報告未經本公司書面許可,不可部份複製。