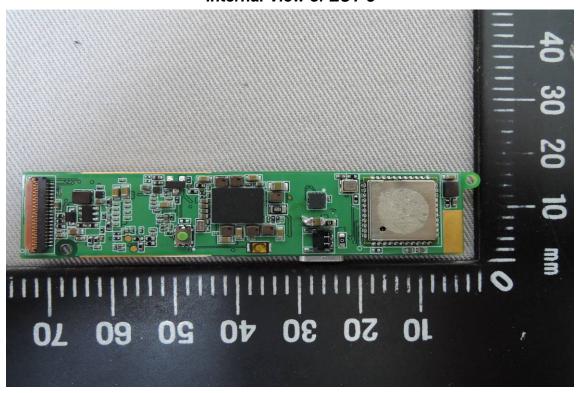

### Internal View of EUT-3

BT / WLAN Antenna

Unless otherwise stated the results shown in this test report refer only to the sample(s) tested and such sample(s) are retained for 90 days only.

除非另有說明,此報告結果僅對測試之樣品負責,同時此樣品僅保留90天。本報告未經本公司書面許可,不可部份複製。