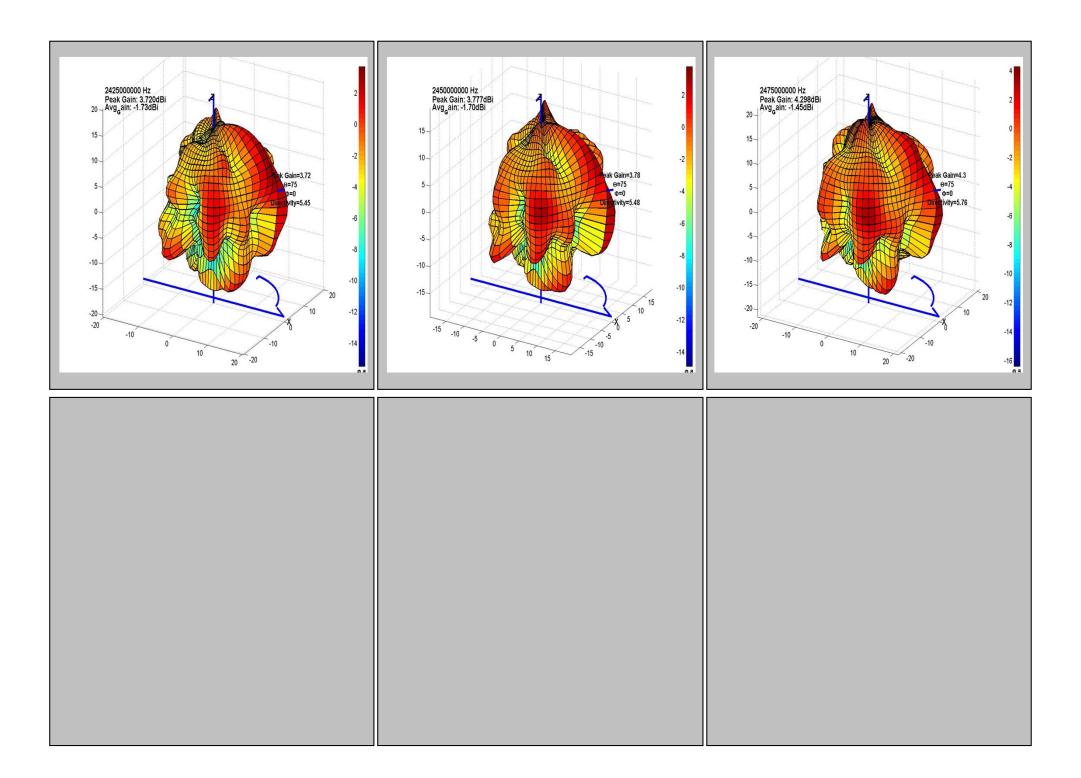

| Frequency |                  | Efficiency | Average Gain |          |          | Max Gain |         |         | Max Position  | Directivity |
|-----------|------------------|------------|--------------|----------|----------|----------|---------|---------|---------------|-------------|
|           | 1.040.010        |            | Ver          | Hor      | Total    | Ver      | Hor     | Total   | max i some    |             |
|           | 2,425,000,000 Hz | 67.1 %     | -3.7 dBi     | -6.2 dBi | -1.7 dBi | 3.1 dBi  | 1.9 dBi | 3.7 dBi | Theta75/Pie90 | 5.45 dB     |
|           | 2,450,000,000 Hz | 67.6 %     | -3.6 dBi     | -6.3 dBi | -1.7 dBi | 3.4 dBi  | 1.9 dBi | 3.8 dBi | Theta75/Pie90 | 5.48 dB     |
|           | 2,475,000,000 Hz | 71.5 %     | -3.3 dBi     | -6.0 dBi | -1.5 dBi | 4.1 dBi  | 2.0 dBi | 4.3 dBi | Theta75/Pie90 | 5.76 dB     |
|           |                  |            |              |          |          |          |         |         |               |             |
|           |                  |            |              |          |          |          |         |         |               |             |
|           |                  |            |              |          |          |          |         |         |               |             |
|           |                  |            |              |          |          |          |         |         |               |             |
|           |                  |            |              |          |          |          |         |         |               |             |
|           |                  |            |              |          |          |          |         |         |               |             |
|           |                  |            |              |          |          |          |         |         |               |             |
|           |                  |            |              |          |          |          |         |         |               |             |
|           |                  |            |              |          |          |          |         |         |               |             |
|           |                  |            |              |          |          |          |         |         |               |             |
|           |                  |            |              |          |          |          |         |         |               |             |
|           |                  |            |              |          |          |          |         |         |               |             |
|           |                  |            |              |          |          |          |         |         |               |             |
|           |                  |            |              |          |          |          |         |         |               |             |
|           |                  |            |              |          |          |          |         |         |               |             |
|           |                  |            |              |          |          |          |         |         |               |             |
|           |                  |            |              |          |          |          |         |         |               |             |
|           |                  |            |              |          |          |          |         |         |               |             |
|           |                  |            |              |          |          |          |         |         |               |             |
|           |                  |            |              |          |          |          |         |         |               |             |
|           |                  |            |              | _        |          | _        | _       | _       |               |             |
|           |                  |            |              |          |          |          |         |         |               |             |