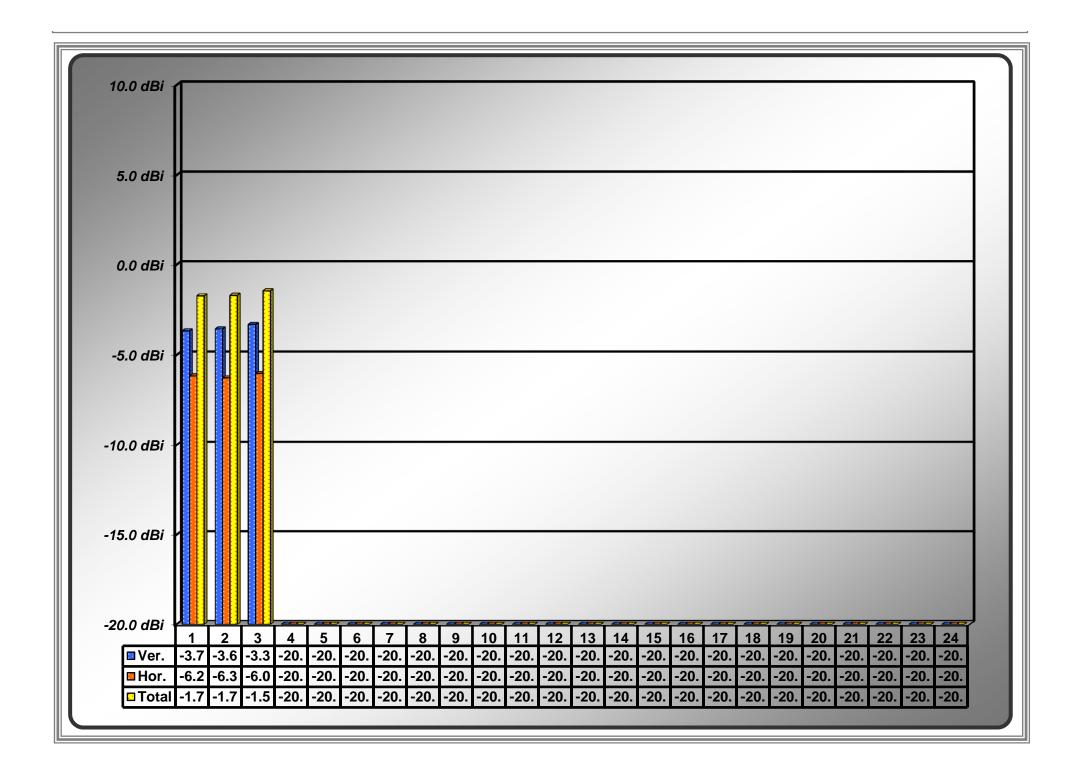

| Frequency |                  | Efficiency | Average Gain |          |          | Max Gain |         |         | Max Position  | Directivity |
|-----------|------------------|------------|--------------|----------|----------|----------|---------|---------|---------------|-------------|
|           | 1.040.010        |            | Ver          | Hor      | Total    | Ver      | Hor     | Total   | max i some    |             |
|           | 2,425,000,000 Hz | 67.1 %     | -3.7 dBi     | -6.2 dBi | -1.7 dBi | 3.1 dBi  | 1.9 dBi | 3.7 dBi | Theta75/Pie90 | 5.45 dB     |
|           | 2,450,000,000 Hz | 67.6 %     | -3.6 dBi     | -6.3 dBi | -1.7 dBi | 3.4 dBi  | 1.9 dBi | 3.8 dBi | Theta75/Pie90 | 5.48 dB     |
|           | 2,475,000,000 Hz | 71.5 %     | -3.3 dBi     | -6.0 dBi | -1.5 dBi | 4.1 dBi  | 2.0 dBi | 4.3 dBi | Theta75/Pie90 | 5.76 dB     |
|           |                  |            |              |          |          |          |         |         |               |             |
|           |                  |            |              |          |          |          |         |         |               |             |
|           |                  |            |              |          |          |          |         |         |               |             |
|           |                  |            |              |          |          |          |         |         |               |             |
|           |                  |            |              |          |          |          |         |         |               |             |
|           |                  |            |              |          |          |          |         |         |               |             |
|           |                  |            |              |          |          |          |         |         |               |             |
|           |                  |            |              |          |          |          |         |         |               |             |
|           |                  |            |              |          |          |          |         |         |               |             |
|           |                  |            |              |          |          |          |         |         |               |             |
|           |                  |            |              |          |          |          |         |         |               |             |
|           |                  |            |              |          |          |          |         |         |               |             |
|           |                  |            |              |          |          |          |         |         |               |             |
|           |                  |            |              |          |          |          |         |         |               |             |
|           |                  |            |              |          |          |          |         |         |               |             |
|           |                  |            |              |          |          |          |         |         |               |             |
|           |                  |            |              |          |          |          |         |         |               |             |
|           |                  |            |              |          |          |          |         |         |               |             |
|           |                  |            |              |          |          |          |         |         |               |             |
|           |                  |            |              |          |          |          |         |         |               |             |
|           |                  |            |              | _        |          | _        | _       | _       |               |             |
|           |                  |            |              |          |          |          |         |         |               |             |