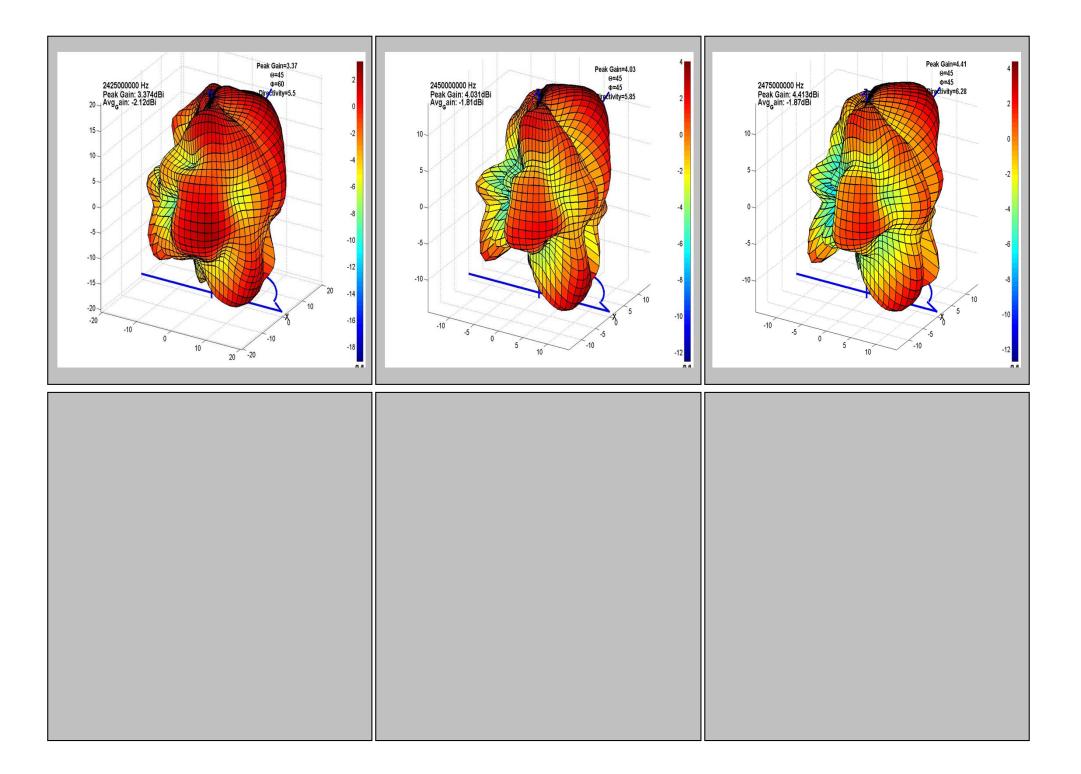

| Frequency |                  | Efficiency | Average Gain |          |          | Max Gain |         |         | Max Position   | Directivity |
|-----------|------------------|------------|--------------|----------|----------|----------|---------|---------|----------------|-------------|
|           |                  |            | Ver          | Hor      | Total    | Ver      | Hor     | Total   | max i some     | Birocurrey  |
|           | 2,425,000,000 Hz | 61.3 %     | -5.0 dBi     | -5.3 dBi | -2.1 dBi | 1.9 dBi  | 2.3 dBi | 3.4 dBi | Theta45/Pie150 | 5.50 dB     |
|           | 2,450,000,000 Hz | 65.8 %     | -4.7 dBi     | -4.9 dBi | -1.8 dBi | 1.7 dBi  | 2.7 dBi | 4.0 dBi | Theta45/Pie135 | 5.85 dB     |
|           | 2,475,000,000 Hz | 65.0 %     | -4.6 dBi     | -5.2 dBi | -1.9 dBi | 1.5 dBi  | 2.4 dBi | 4.4 dBi | Theta45/Pie135 | 6.28 dB     |
|           |                  |            |              |          |          |          |         |         |                |             |
|           |                  |            |              |          |          |          |         |         |                |             |
|           |                  |            |              |          |          |          |         |         |                |             |
|           |                  |            |              |          |          |          |         |         |                |             |
|           |                  |            |              |          |          |          |         |         |                |             |
|           |                  |            |              |          |          |          |         |         |                |             |
|           |                  |            |              |          |          |          |         |         |                |             |
|           |                  |            |              |          |          |          |         |         |                |             |
|           |                  |            |              |          |          |          |         |         |                |             |
|           |                  |            |              |          |          |          |         |         |                |             |
|           |                  |            |              |          |          |          |         |         |                |             |
|           |                  |            |              |          |          |          |         |         |                |             |
|           |                  |            |              |          |          |          |         |         |                |             |
|           |                  |            |              |          |          |          |         |         |                |             |
|           |                  |            |              |          |          |          |         |         |                |             |
|           |                  |            |              |          |          |          |         |         |                |             |
|           |                  |            |              |          |          |          |         |         |                |             |
|           |                  |            |              |          |          |          |         |         |                |             |
|           |                  |            |              |          |          |          |         |         |                |             |
|           |                  |            |              |          |          |          |         |         |                |             |
|           |                  |            |              |          |          |          |         |         |                |             |
|           |                  |            |              |          |          |          |         |         |                |             |