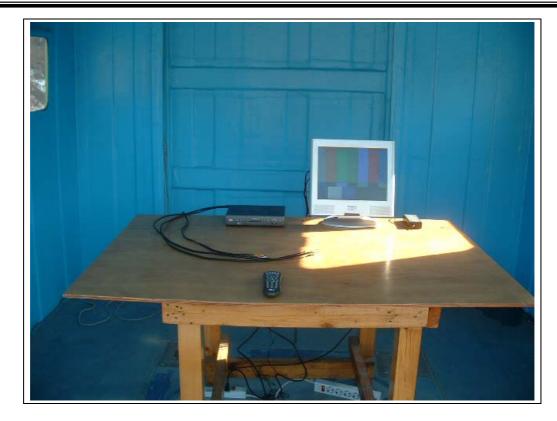

### DIGITAL EMC CO., LTD.

FCC Class B Certification

Test Report
-PHOTOGRAPHS-

**No.: DR50110212J** Page 1 of 3

**MODEL NO.: SIR-S300W** 

1. Test setup photograph for Conducted Emission

2. Test setup photograph for Radiated Emission

FCC ID: O6ZSIR-S300W



# DIGITAL EMC CO., LTD.

FCC Class B Certification

**Test Report** 

**No.: DR50110212J** Page 2 of 3

### **Test setup photograph for Conducted Emission**





FCC ID: O6ZSIR-S300W



## DIGITAL EMC CO., LTD.

FCC Class B Certification

**Test Report** 

**No.: DR50110212J** Page 3 of 3

#### Test setup photograph for Radiated Emission





FCC ID: O6ZSIR-S300W