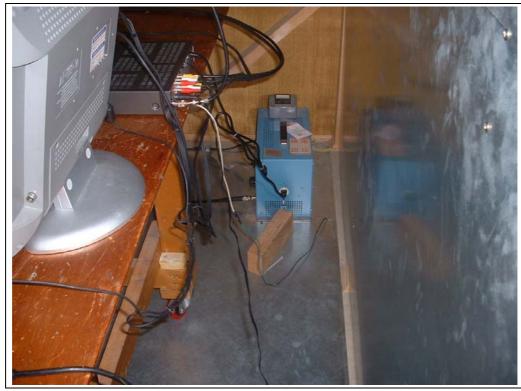

### DIGITAL EMC CO., LTD.

FCC Class B Certification

Test Report
-PHOTOGRAPHS-

**No.: DR50110212J** Page 1 of 3

**MODEL NO.: SIR-S300W** 

1. Test setup photograph for Conducted Emission

2. Test setup photograph for Radiated Emission

FCC ID: O6ZSIR-S300W



# DIGITAL EMC CO., LTD.

FCC Class B Certification

**Test Report** 

**No.: DR50110212J** Page 2 of 3

### **Test setup photograph for Conducted Emission**





FCC ID: O6ZSIR-S300W



## DIGITAL EMC CO., LTD.

FCC Class B Certification

**Test Report** 

**No.: DR50110212J** Page 3 of 3

#### Test setup photograph for Radiated Emission





FCC ID: O6ZSIR-S300W