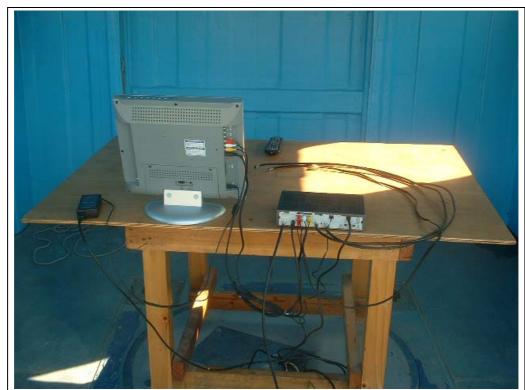

### DIGITAL EMC CO., LTD.

FCC Class B Certification

Test Report
-PHOTOGRAPHS-

**No.: DR50110212J** Page 1 of 3

**MODEL NO.: SIR-S300W** 

1. Test setup photograph for Conducted Emission

2. Test setup photograph for Radiated Emission

FCC ID: O6ZSIR-S300W



# DIGITAL EMC CO., LTD.

FCC Class B Certification

**Test Report** 

**No.: DR50110212J** Page 2 of 3

### **Test setup photograph for Conducted Emission**





FCC ID: O6ZSIR-S300W



## DIGITAL EMC CO., LTD.

FCC Class B Certification

**Test Report** 

**No.: DR50110212J** Page 3 of 3

#### Test setup photograph for Radiated Emission





FCC ID: O6ZSIR-S300W