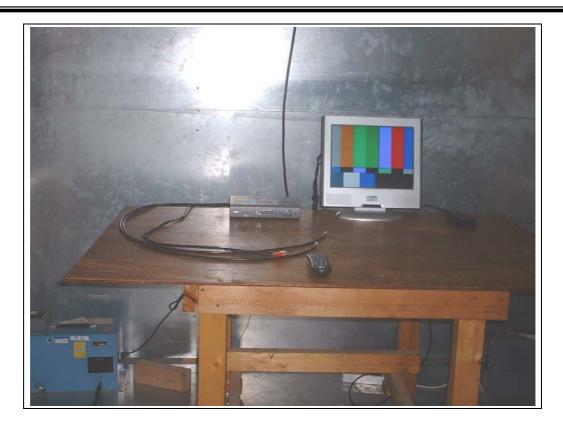

### DIGITAL EMC CO., LTD.

FCC Class B Certification

Test Report
-PHOTOGRAPHS-

**No.: DR50110212J** Page 1 of 3

**MODEL NO.: SIR-S300W** 

1. Test setup photograph for Conducted Emission

2. Test setup photograph for Radiated Emission

FCC ID: O6ZSIR-S300W



# DIGITAL EMC CO., LTD.

FCC Class B Certification

**Test Report** 

**No.: DR50110212J** Page 2 of 3

### **Test setup photograph for Conducted Emission**





FCC ID: O6ZSIR-S300W



## DIGITAL EMC CO., LTD.

FCC Class B Certification

**Test Report** 

**No.: DR50110212J** Page 3 of 3

#### Test setup photograph for Radiated Emission





FCC ID: O6ZSIR-S300W