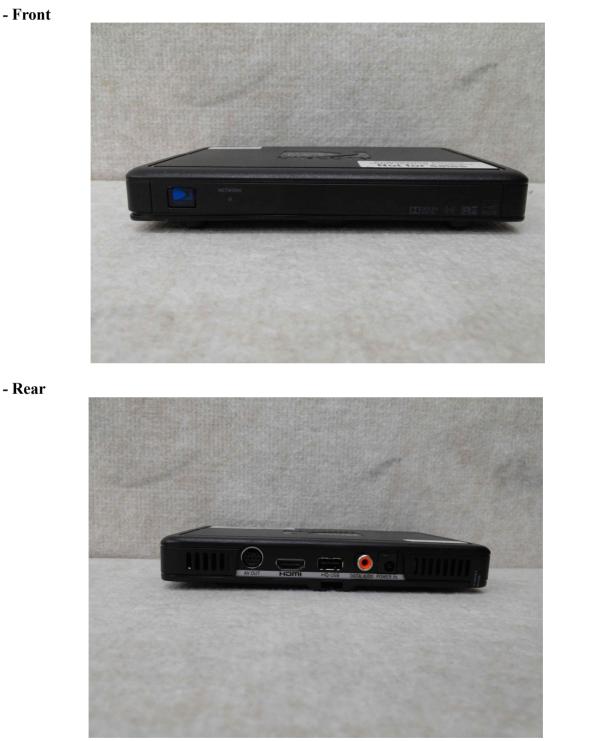

## **EMC** compliance Ltd.

480-5 Shin-dong, Yeongtong-gu, Suwon-city, Gyunggi-do, 443-390, Korea 82 31 336 9919 (Main) 82 31 336 4767 (Fax) This test report shall not be reproduced except in full, Without the written approval.

Page: 1 of 3



## FCC TEST REPORT Report No.: EMC-FCC-R0106



## **EMC** compliance Ltd.

480-5 Shin-dong, Yeongtong-gu, Suwon-city, Gyunggi-do, 443-390, Korea 82 31 336 9919 (Main) 82 31 336 4767 (Fax) This test report shall not be reproduced except in full, Without the written approval.

Page: 2 of 3





## **EMC** compliance Ltd.

480-5 Shin-dong, Yeongtong-gu, Suwon-city, Gyunggi-do, 443-390, Korea 82 31 336 9919 (Main) 82 31 336 4767 (Fax) This test report shall not be reproduced except in full, Without the written approval.

Page: 3 of 3