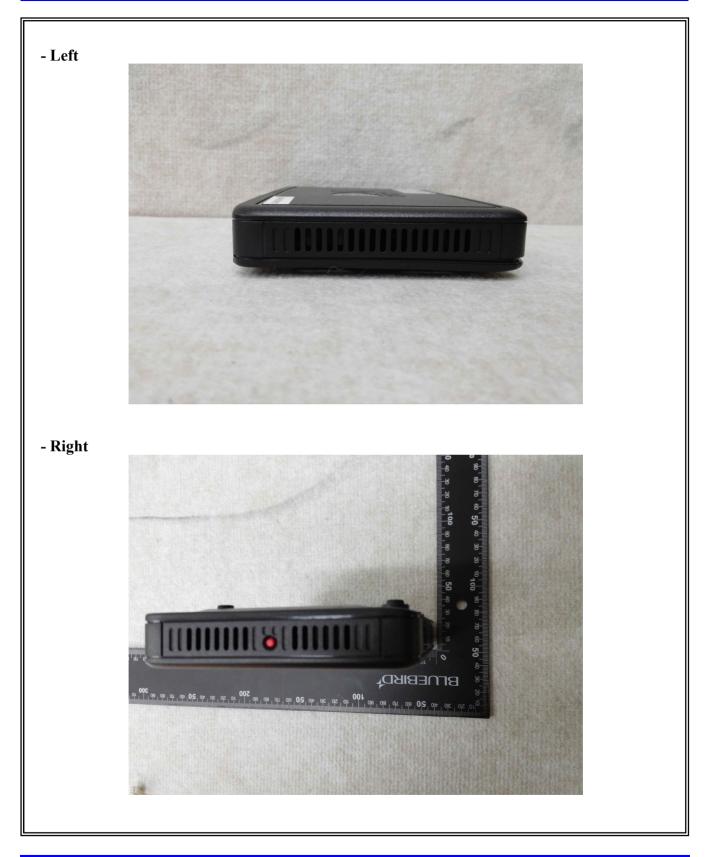

## **EMC** compliance Ltd.

480-5 Shin-dong, Yeongtong-gu, Suwon-city, Gyunggi-do, 443-390, Korea 82 31 336 9919 (Main) 82 31 336 4767 (Fax) This test report shall not be reproduced except in full, Without the written approval.

Page: 1 of 3



## FCC TEST REPORT Report No.: EMC-FCC-R0106



## **EMC** compliance Ltd.

480-5 Shin-dong, Yeongtong-gu, Suwon-city, Gyunggi-do, 443-390, Korea 82 31 336 9919 (Main) 82 31 336 4767 (Fax) This test report shall not be reproduced except in full, Without the written approval.

Page: 2 of 3





## **EMC** compliance Ltd.

480-5 Shin-dong, Yeongtong-gu, Suwon-city, Gyunggi-do, 443-390, Korea 82 31 336 9919 (Main) 82 31 336 4767 (Fax) This test report shall not be reproduced except in full, Without the written approval.

Page: 3 of 3