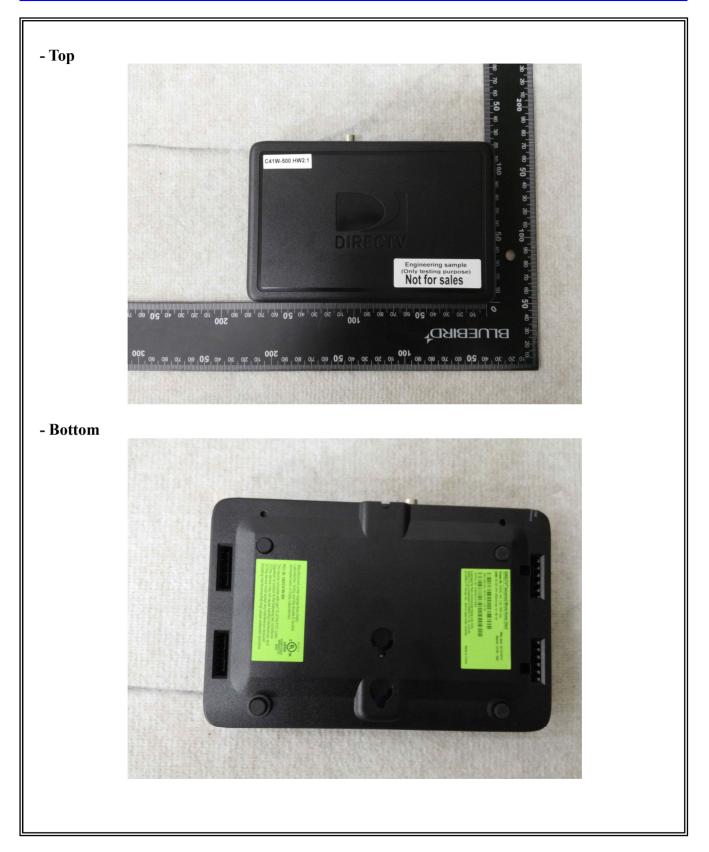

## **EMC** compliance Ltd.

480-5 Shin-dong, Yeongtong-gu, Suwon-city, Gyunggi-do, 443-390, Korea 82 31 336 9919 (Main) 82 31 336 4767 (Fax) This test report shall not be reproduced except in full, Without the written approval.

Page: 1 of 3



## FCC TEST REPORT Report No.: EMC-FCC-R0106



## **EMC** compliance Ltd.

480-5 Shin-dong, Yeongtong-gu, Suwon-city, Gyunggi-do, 443-390, Korea 82 31 336 9919 (Main) 82 31 336 4767 (Fax) This test report shall not be reproduced except in full, Without the written approval.

Page: 2 of 3





## **EMC** compliance Ltd.

480-5 Shin-dong, Yeongtong-gu, Suwon-city, Gyunggi-do, 443-390, Korea 82 31 336 9919 (Main) 82 31 336 4767 (Fax) This test report shall not be reproduced except in full, Without the written approval.

Page: 3 of 3