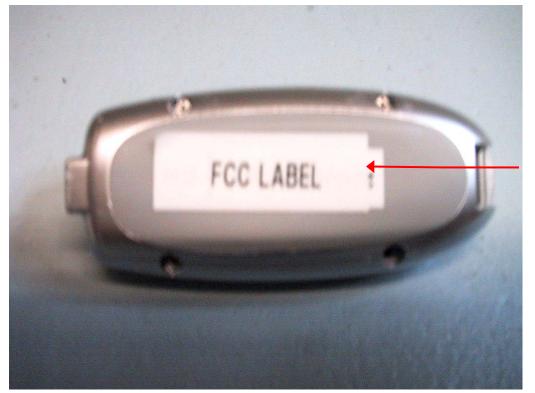

--------------------------|
| <b>AY4301</b><br>made in china                       | (DYNASTREAM)<br>TECHNOLOGY |
| Patents pending<br>FCC ID: 06rm/Bt<br>IC: 3797A-M7Bt | ₿Bluetooth F© C€           |

| NIKE/Philips Audio 2004    |                                                           |
|----------------------------|-----------------------------------------------------------|
| ART DIRECTOR<br>Dave Young | PROJECT MANAGER                                           |
| MAILING LIST               | date 070CT.2003   update 16.0CT.2003   update 13.NOV.2003 |
|                            | update <b>3</b> 18.NOV2003<br>update <b>4</b> 19.APR.2004 |
|                            | ART DIRECTOR<br>Dave Young                                |

Model Name: Nike, AY4301 Tested Model Name: Max7BT



Label Location