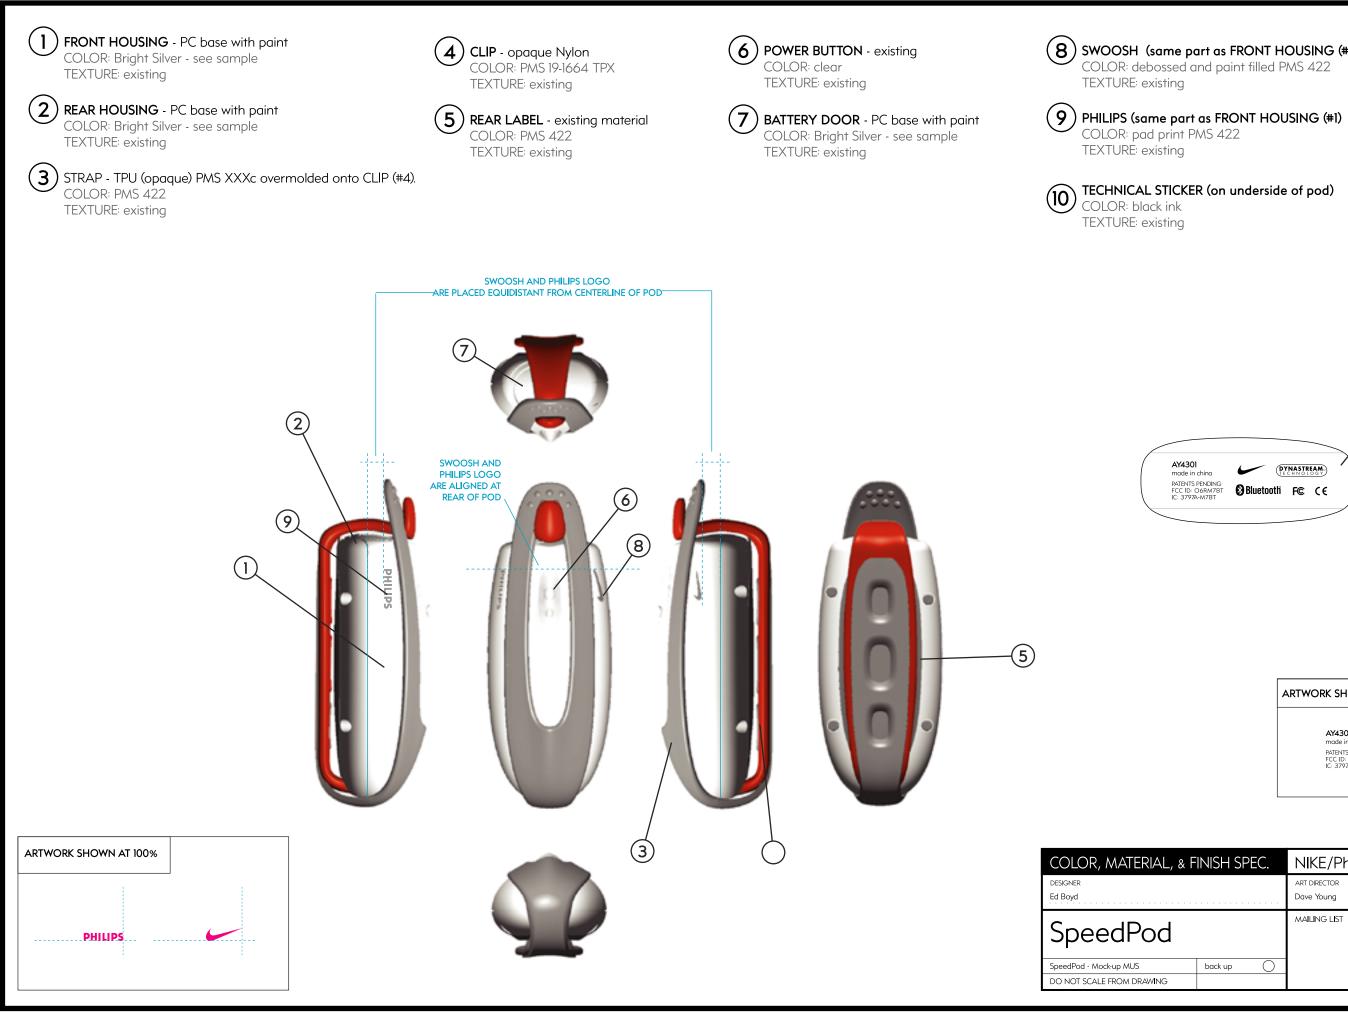

## (8) SWOOSH (same part as FRONT HOUSING (#1)

COLOR: debossed and paint filled PMS 422

|                                                      |                    | 10                      |
|------------------------------------------------------|--------------------|-------------------------|
|                                                      |                    |                         |
| AY4301<br>made in china                              | DYNASTREAM         | $\overline{\mathbf{X}}$ |
| Patents pending<br>FCC ID: O6RM7BT<br>IC: 3797A-M7BT | ₿Bluetootli F© C € |                         |
| <                                                    |                    |                         |

| ARTWORK SHOWN A                                      | Т 100%                     |
|------------------------------------------------------|----------------------------|
| <b>AY4301</b><br>made in china                       | (DYNASTREAM)<br>TECHNOLOGY |
| Patents pending<br>FCC ID: 06rm/Bt<br>IC: 3797A-M7Bt | ₿Bluetooth F© C€           |