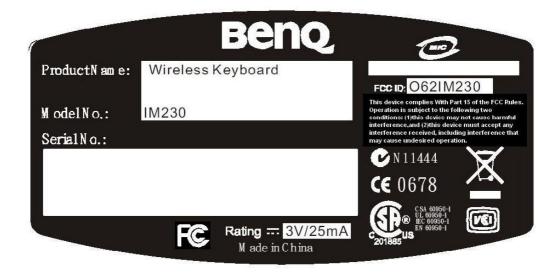

## FCC ID AND DoC Label

The FCC ID and DoC Label will be placed on the equipment as shown in the photograph below.

### FCC ID.: 062IM230