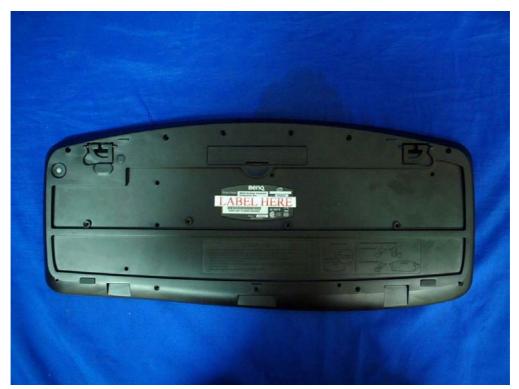

## FCC ID AND DoC Label

The FCC ID and DoC Label will be placed on the equipment as shown in the photograph below.