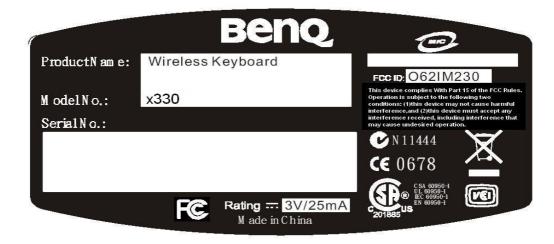

## FCC ID AND DoC Label

The FCC ID and DoC Label will be placed on the equipment as shown in the photograph below.

### FCC ID.: 062IM230