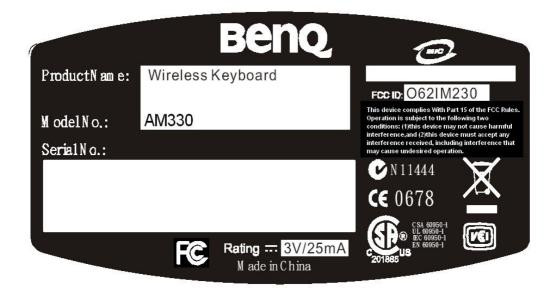

## FCC ID AND DoC Label

The FCC ID and DoC Label will be placed on the equipment as shown in the photograph below.

### FCC ID.: 062IM230