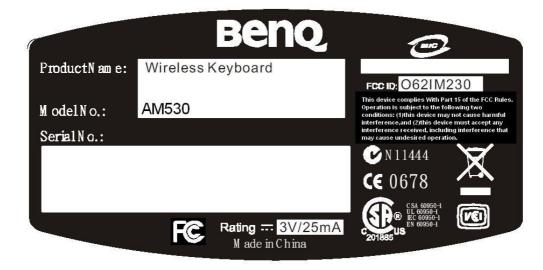

### FCC ID AND DoC Label

The FCC ID and DoC Label will be placed on the equipment as shown in the photograph below.

FCC ID.: 062IM230

### FCC ID.: 062IM230