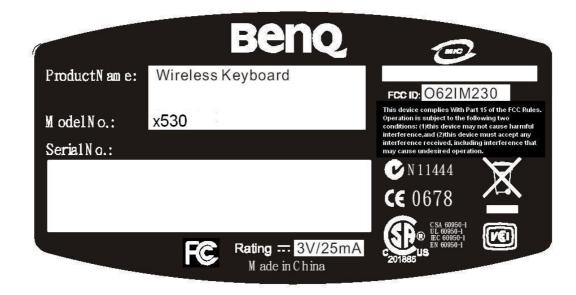

## FCC ID AND DoC Label

The FCC ID and DoC Label will be placed on the equipment as shown in the photograph below.

### FCC ID.: 062IM230