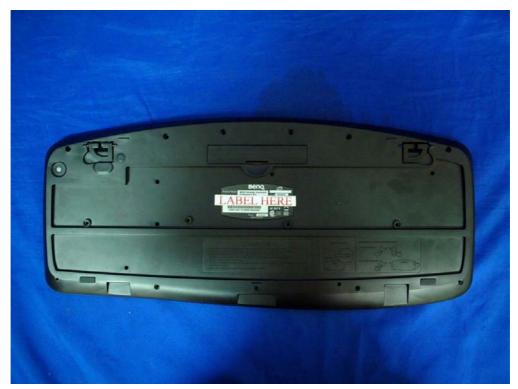

### FCC ID AND DoC Label

The FCC ID and DoC Label will be placed on the equipment as shown in the photograph below.

FCC ID.: 062IM230