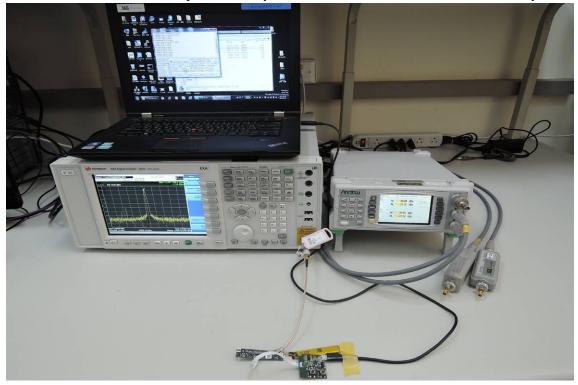

## **Conducted Setup Photo (Measurement at Antenna Port)**

Unless otherwise stated the results shown in this test report refer only to the sample(s) tested and such sample(s) are retained for 90 days only.