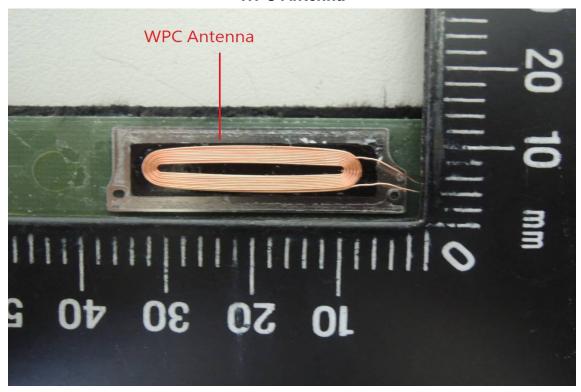

### BT Antenna

WPC Antenna

Unless otherwise stated the results shown in this test report refer only to the sample(s) tested and such sample(s) are retained for 90 days only.

除非另有說明,此報告結果僅對測試之樣品負責,同時此樣品僅保留90天。本報告未經本公司書面許可,不可部份複製。