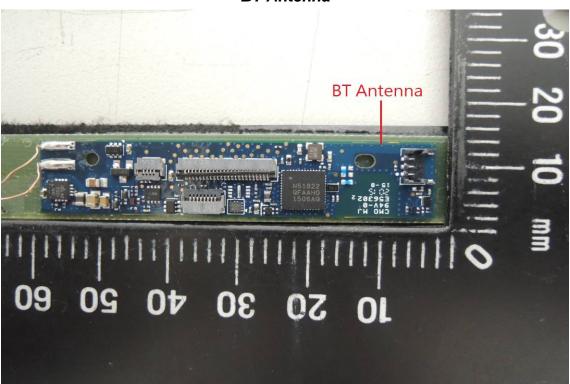

### BT Antenna

WPC Antenna

Unless otherwise stated the results shown in this test report refer only to the sample(s) tested and such sample(s) are retained for 90 days only.

除非另有說明,此報告結果僅對測試之樣品負責,同時此樣品僅保留90天。本報告未經本公司書面許可,不可部份複製。