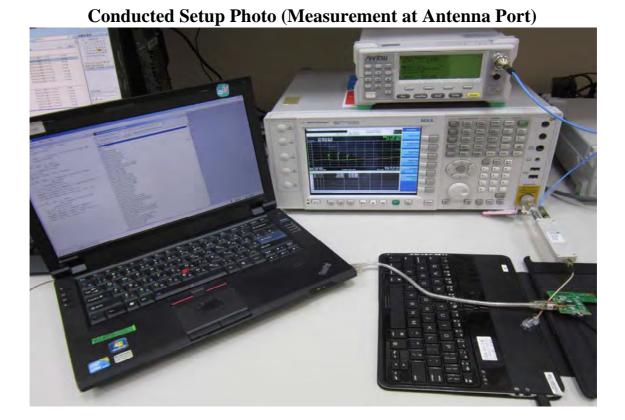

|   |      |   |   |     | 1000 | -     |      |     |   |
|         |     | - +   |      |      |      |   |   | -    | _ | - | -   |      |       |      |     |   |
|         | * * | C     |      |      |      |   |   |      |   |   |     | -    |       |      |     |   |
|         |     |       |      |      |      |   |   |      |   | 2 |     | 1    |       |      | 1   |   |
| · · · · |     |       |      |      |      | 1 | - | 1    | 1 |   |     | -    |       |      | · · |   |
|         |     |       |      |      | 1    |   |   |      |   |   |     |      |       |      |     |   |
| *       |     |       |      |      |      |   |   |      |   |   |     |      |       |      |     |   |

## **Radiated Emission Set up Photos**



AC Power-line Conducted Emission Set up Photo